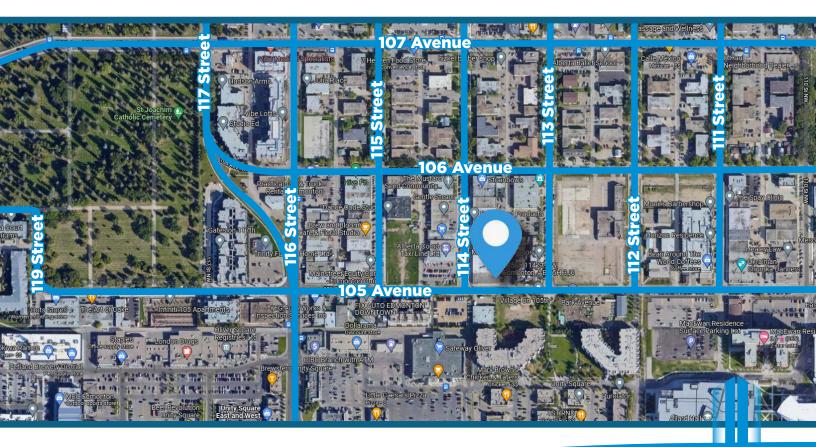

28,500 Sq. Ft. (+/-)

AND ASSOCIATES REAL ESTATE INC

10505/15/47 - 114 Street, Edmonton, AB

#### **Property Information**

Address: 10505/15/47 - 114 Street NW, Edmonton, AB

**Legal Description:** North | Lot 188, block 13, plan b4

**Central |** Lot 186, 187 block 13, plan b4 **South |** Lot 185, block 13, plan b4