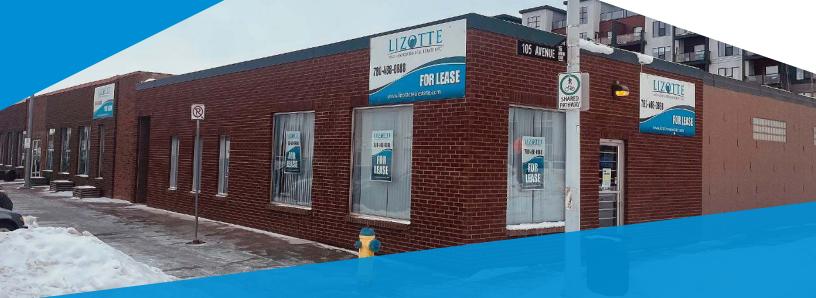

28,500 Sq. Ft. (+/-)

AND ASSOCIATES REAL ESTATE INC

10505/15/47 - 114 Street, Edmonton, AB

# North, Central & South Building

10547 - 114 Street - North Building

10515 - 114 Street - Central Building

10505 - 114 Street - South Building

#### **Property Information**

Address: 10505/15/47 - 114 Street NW, Edmonton, AB

**Legal Description:** North | Lot 188, block 13, plan b4

**Central |** Lot 186, 187 block 13, plan b4 **South |** Lot 185, block 13, plan b4