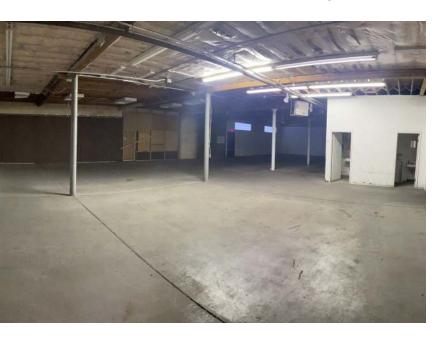

#### **Property Highlights**

- Well located free span retail/warehouse with open floor concept
- Minutes from Rogers Arena, and easy accessibility to 104 Street, 109 Street, Queen Mary Park and Oliver neighborhood
- Prime opportunity for roastery, brewery, coffee shop/barista, interior design, furniture outlet
- Competitive lease rates in place
- Excellent on site parking and street parking available