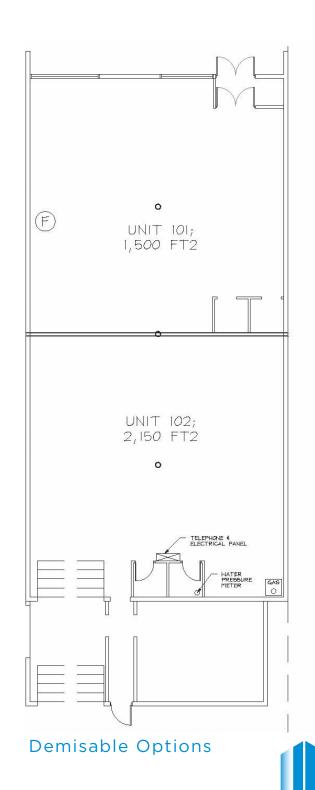

#### **North Building - Floor Plan**

Current Floor Plan

# North, Central & South Building

10547 - 114 Street - North Building

10515 - 114 Street - Central Building

10505 - 114 Street - South Building