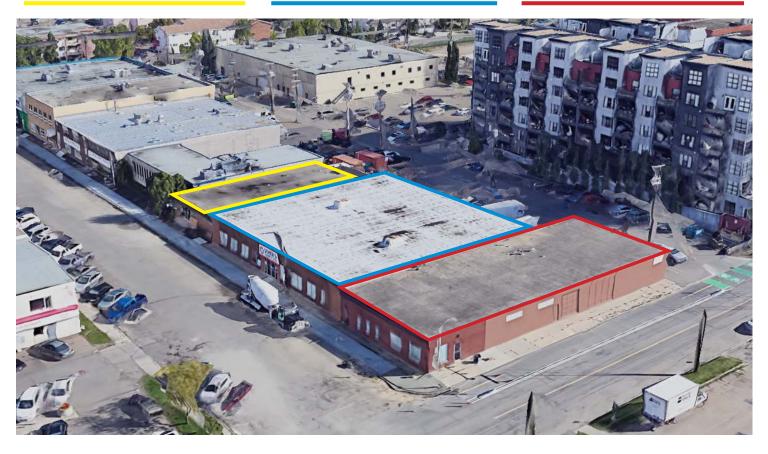

# North, Central & South Building

10547 - 114 Street - North Building

10515 - 114 Street - Central Building

10505 - 114 Street - South Building

#### **Property Information**

Address: 10505/15/47 - 114 Street NW, Edmonton, AB

**Legal Description:** North | Lot 188, block 13, plan b4

**Central |** Lot 186, 187 block 13, plan b4 **South |** Lot 185, block 13, plan b4

**Size: North |** 6,000 Sq. Ft. (+/-)

**Central** | 15,000 Sq. Ft. (+/-) **South** | 7,500 Sq. Ft. (+/-)

**Total Site Size:** 28,500 Sq. Ft. (+/-)

(Please see attached floor plan options for

demising)

**Parking:** Secure tenant parking at the rear of building