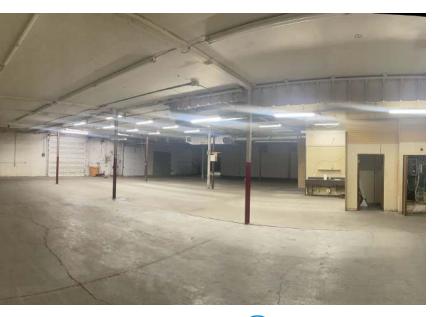

#### **Property Highlights**

- Well located free span retail/warehouse with open floor concept
- Minutes from Rogers Arena, and easy accessibility to 104 Street, 109 Street, Queen Mary Park and Oliver neighborhood
- Prime opportunity for roastery, brewery, coffee shop/barista, interior design, furniture outlet
- Competitive lease rates in place
- Excellent on site parking and street parking available

#### **Potential Uses**

Specialty Retail, Wedding Shop,
 Flouriest, Café/Restaurant, Brewery,
 Cocktail Lounge, Whole Sale and
 Distribution, Art Studio/Gallery