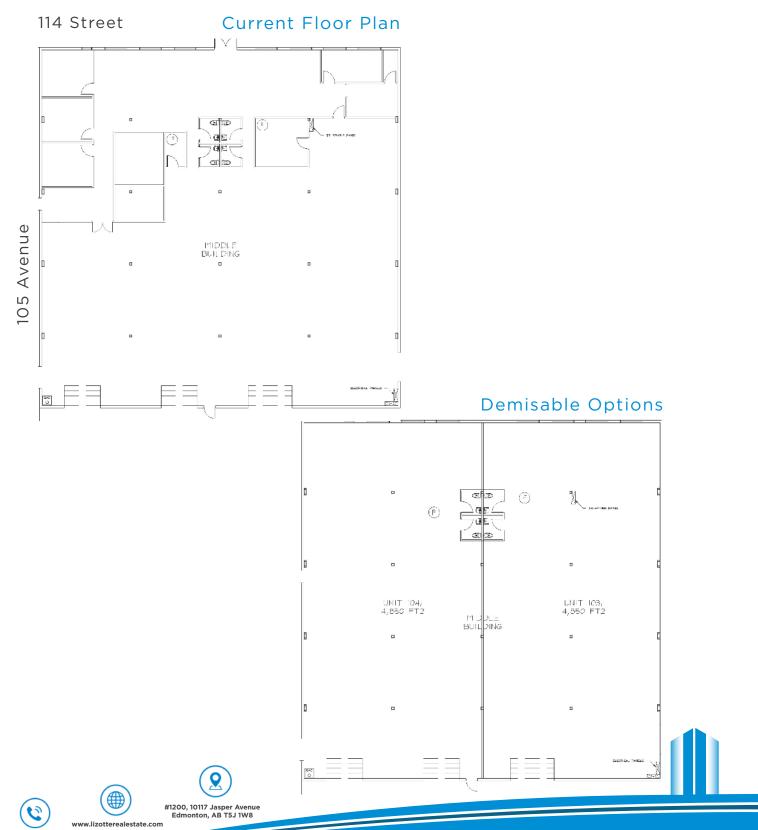

#### **Central Building - Floor Plan**

# North, Central & South Building

10547 - 114 Street - North Building

10515 - 114 Street - Central Building

10505 - 114 Street - South Building