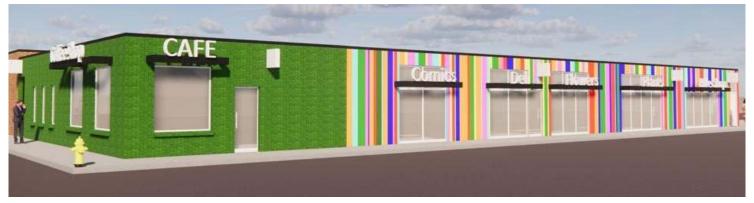

#### **Proposed Redevelopment**

#### **Property Highlights**

- Well located free span retail/warehouse with open floor concept
- Minutes from Rogers Arena, and easy accessibility to 104 Street, 109 Street, Queen Mary Park and Oliver neighborhood
- Prime opportunity for roastery, brewery, coffee shop/barista, interior design, furniture outlet
- Competitive lease rates in place
- Excellent on site parking and street parking available

#### **Potential Uses**

Specialty Retail, Wedding Shop,
 Flouriest, Café/Restaurant, Brewery,
 Cocktail Lounge, Whole Sale and
 Distribution, Art Studio/Gallery