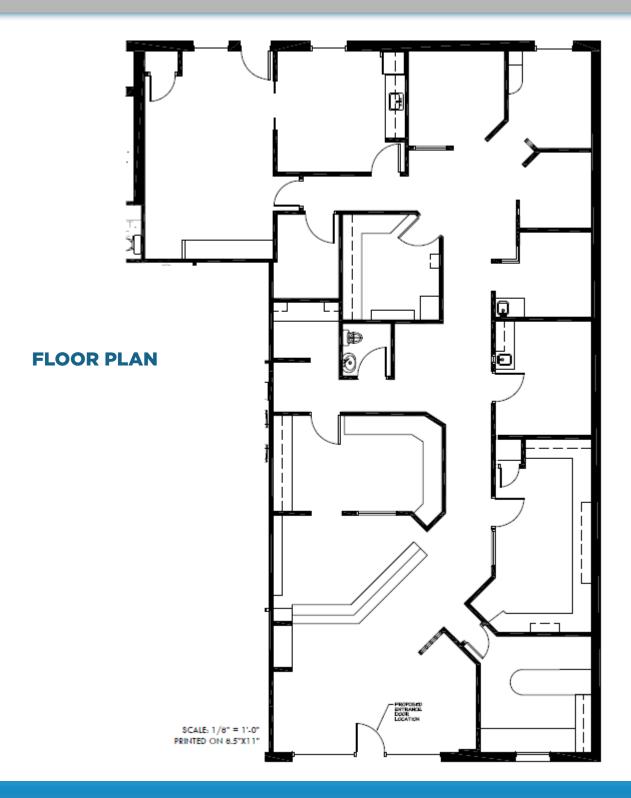

### **PROPERTY INFORMATION**

MUNICIPAL ADDRESS: 6639/41-177 Street, Edmonton, AB

SIZE: 3,108 Sq.Ft (+/-) can be demised into smaller bays 1,200-1,500 Sq.Ft

**ZONING:** CSC (Shopping Centre Zone)

PARKING: Ample parking