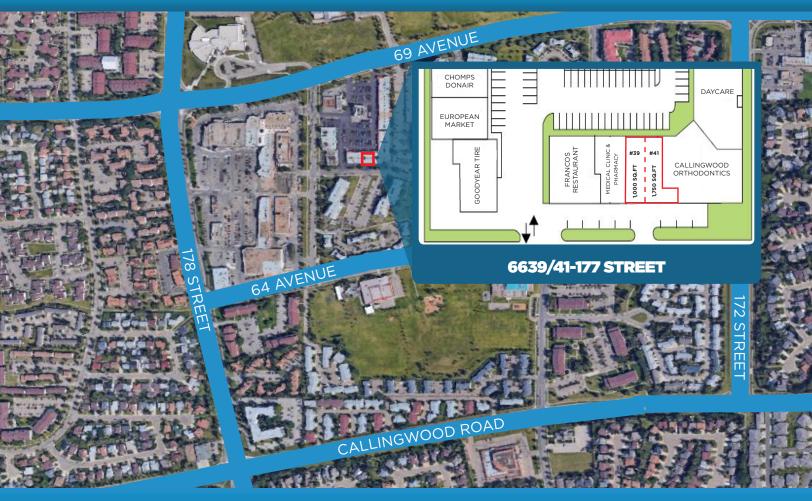

### **EXCEPTIONAL RETAIL OPPORTUNITY**

6639/41-177 STREET, EDMONTON, AB

### **PROPERTY INFORMATION**

MUNICIPAL ADDRESS: 6639/41-177 Street, Edmonton, AB

SIZE: 3,108 Sq.Ft (+/-) can be demised into smaller bays 1,200-1,500 Sq.Ft

**ZONING:** CSC (Shopping Centre Zone)

PARKING: Ample parking