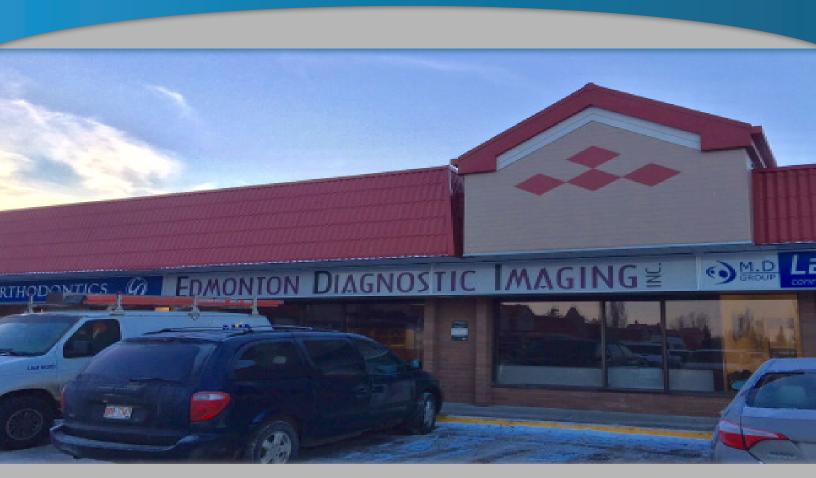

### **EXCEPTIONAL RETAIL OPPORTUNITY**

6639/41-177 STREET, EDMONTON, AB

### **FOR LEASE**

- 3,108 SQ.FT (+/-) AVAILABLE IMMEDIATELY
- CAN BE DEMISED INTO TWO SEPARATE BAYS
- DOUBLE WIDE BAY
- LOCATED IN AN ESTABLISHED, HIGH DENSITY NEIGHBORHOOD
- HIGH EXPOSURE
- PYLON SIGNAGE AVAILABLE
- STRONG MIX OF NATIONAL RETAILERS AND MEDICAL TENANTS

### **PROPERTY INFORMATION**

MUNICIPAL ADDRESS: 6639/41-177 Street, Edmonton, AB

SIZE: 3,108 Sq.Ft (+/-) can be demised into smaller bays 1,200-1,500 Sq.Ft

**ZONING:** CSC (Shopping Centre Zone)

PARKING: Ample parking