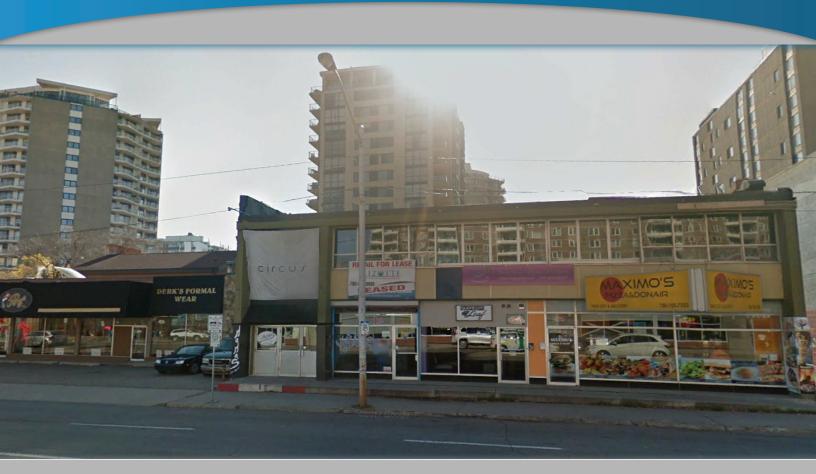

### MAIN FLOOR RETAIL OPPORTUNITY

11725 JASPER AVENUE, EDMONTON, AB

## FOR LEASE

- 1,725 SQ. FT (+/-) RETAIL SPACE SUITABLE FOR A TATTOO STUDIO, BARBER SHOP/BEAUTY SALON, SPECIALTY RETAIL
- EXCELLENT DOWNTOWN RETAIL OPPORTUNITY ON JASPER AVENUE
- TURNKEY RETAIL/HOSPITALITY OPPORTUNITY
- NEIGHBORS INCLUDE FAMOSO NEAPOLITAN PIZZERIA, EARLS RESTAURANT AND BUBBLES CAR WASH
- ENTIRELY SURROUNDED BY MULTIPLE HIGH DENSITY RESIDENTIAL TOWERS

#### PROPERTY INFORMATION

MUNICIPAL ADDRESS: 11725 Jasper Avenue, Edmonton, AB

**SIZE:** 1,725 Sq.Ft (+/-)

**ZONING:** Direct Development Control Provision (DC1)

**POSSESSION:** Immediate

PARKING: Ample meter and paid parking along Jasper Avenue,