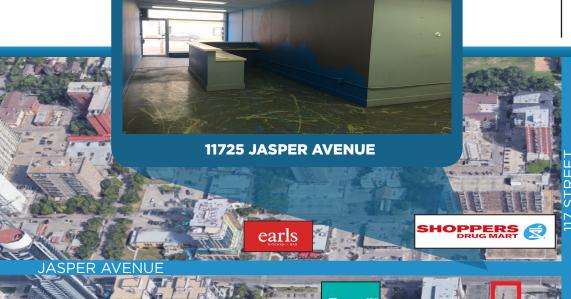

### MAIN FLOOR RETAIL OPPORTUNITY

11725 JASPER AVENUE, EDMONTON, AB

#### PROPERTY INFORMATION

MUNICIPAL ADDRESS: 11725 Jasper Avenue, Edmonton, AB

**SIZE:** 1,725 Sq.Ft (+/-)

**ZONING:** Direct Development Control Provision (DC1)

**POSSESSION:** Immediate

PARKING: Ample meter and paid parking along Jasper Avenue,