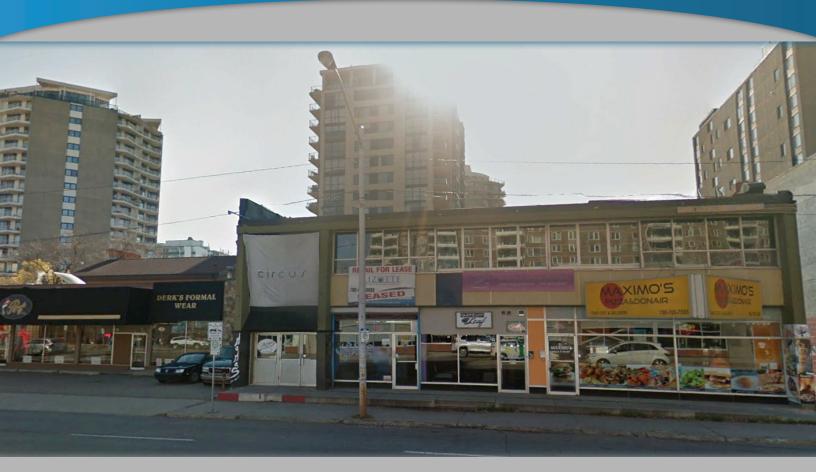

**PROPERTY HIGHLIGHTS** 

**BAR/NIGHTCLUB OPPORTUNITY** 

11725 JASPER AVENUE, EDMONTON, AB

# **FOR LEASE**

- NIGHTCLUB / BAR LOCATED DIRECTLY ON JASPER AVENUE
- 6,900 SQ.FT (+/-) IS AVAILABLE FOR LEASE
- CLOSE PROXIMITY TO ROGERS PLACE, ICE DISTRICT, STEPS AWAY FROM BREWERY DISTRICT AND GRANT MACEWAN UNIVERSITY
- NEIGHBORS INCLUDE, EARLS RESTAURANT, ON THE ROCKS, REXALL PHARMACY, PAGE THE CLEANERS AND MULTIPLE HIGH DENSITY RESIDENTIAL BUILDINGS

## PROPERTY INFORMATION

MUNICIPAL ADDRESS: 11725 Jasper Avenue, Edmonton, AB

**SIZE:** 6,900 Sq.Ft (+/-)

**ZONING:** Direct Development Control Provision (DC1)

**POSSESSION:** Immediate

PARKING: Ample meter and paid parking along Jasper Avenue, allocated