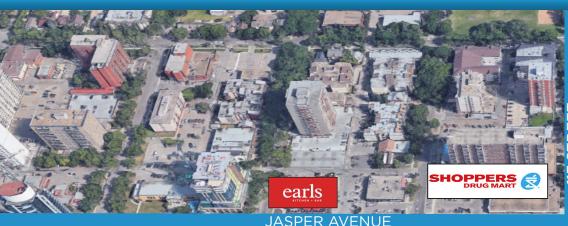

# **FOR LEASE**

- NIGHTCLUB / BAR LOCATED DIRECTLY ON JASPER AVENUE
- 6,900 SQ.FT (+/-) IS AVAILABLE FOR LEASE
- CLOSE PROXIMITY TO ROGERS PLACE, ICE DISTRICT, STEPS AWAY FROM BREWERY DISTRICT AND GRANT MACEWAN UNIVERSITY
- NEIGHBORS INCLUDE, EARLS RESTAURANT, ON THE ROCKS, REXALL PHARMACY, PAGE THE CLEANERS AND MULTIPLE HIGH DENSITY RESIDENTIAL BUILDINGS