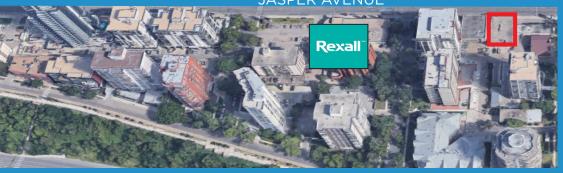

# **FOR LEASE**

- NIGHTCLUB / BAR LOCATED DIRECTLY ON JASPER AVENUE
- 6,900 SQ.FT (+/-) IS AVAILABLE FOR LEASE
- CLOSE PROXIMITY TO ROGERS PLACE, ICE DISTRICT, STEPS AWAY FROM BREWERY DISTRICT AND GRANT MACEWAN UNIVERSITY
- NEIGHBORS INCLUDE, EARLS RESTAURANT, ON THE ROCKS, REXALL PHARMACY, PAGE THE CLEANERS AND MULTIPLE HIGH DENSITY RESIDENTIAL BUILDINGS

## PROPERTY INFORMATION

MUNICIPAL ADDRESS: 11725 Jasper Avenue, Edmonton, AB

**SIZE:** 6,900 Sq.Ft (+/-)

**ZONING:** Direct Development Control Provision (DC1)

**POSSESSION:** Immediate

PARKING: Ample meter and paid parking along Jasper Avenue, allocated