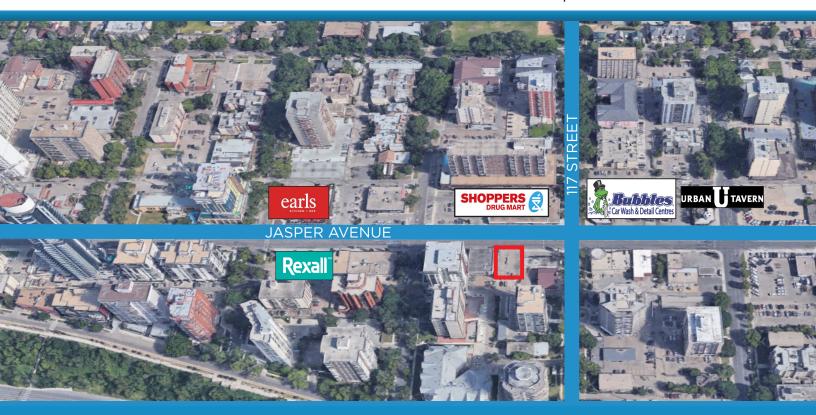

# FOR LEASE

- 5,000 SQ.FT (+/-) OF SECOND FLOOR HOSPITALITY SPACE
- IDEAL LIVE MUSIC VENUE, DANCE CLUB, COCKTAIL LOUNGE OR RESTAURANT
- FULLY BUILT OUT KITCHEN, NEW STAINLESS STEEL APPLIANCES, PREP TABLES AND EQUIPMENT
- TURNKEY BUSINESS OPPORTUNITY
- ALL FRONT FACING WINDOWS TO JASPER AVENUE, WHICH OPEN FULLY TO GIVE AN OPEN AIR PATIO CONCEPT THROUGHOUT ROOM
- NEIGHBORS INCLUDE, EARLS RESTAURANT, REXALL PHARMACY, SHOPPERS DRUG MART, URBAN TAVERN AND MULTIPLE HIGH DENSITY RESIDENTIAL TOWERS

#### **PROPERTY INFORMATION**

MUNICIPAL ADDRESS: 11723 Jasper Avenue, Edmonton, AB

SIZE: 5,000 Sq.Ft (+/-)

**ZONING:** Direct Development Control Provision (DC1)

**POSSESSION:** Immediate

**PARKING:** Ample meter and paid parking along Jasper Avenue, allocated parking stalls located at back of building