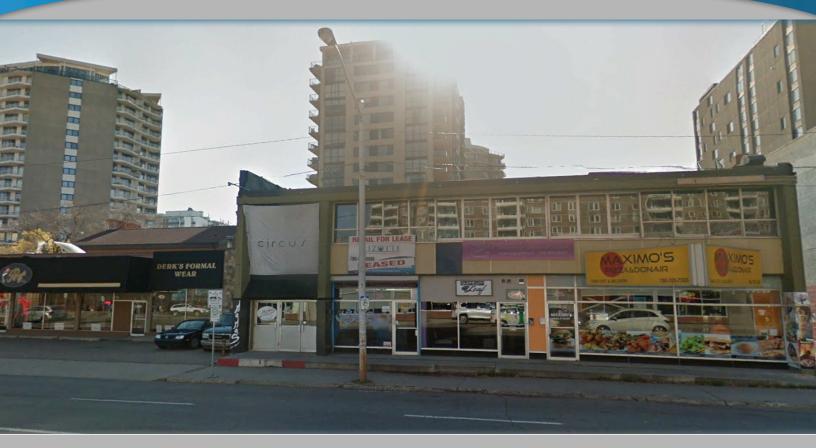

## 11723 JASPER AVENUE, EDMONTON, AB

# FOR LEASE

- 5,000 SQ.FT (+/-) OF SECOND FLOOR HOSPITALITY SPACE
- IDEAL LIVE MUSIC VENUE, DANCE CLUB, COCKTAIL LOUNGE OR RESTAURANT
- FULLY BUILT OUT KITCHEN, NEW STAINLESS STEEL APPLIANCES, PREP TABLES AND EQUIPMENT
- TURNKEY BUSINESS OPPORTUNITY
- ALL FRONT FACING WINDOWS TO JASPER AVENUE, WHICH OPEN FULLY TO GIVE AN OPEN AIR PATIO CONCEPT THROUGHOUT ROOM
- NEIGHBORS INCLUDE, EARLS RESTAURANT, REXALL PHARMACY, SHOPPERS DRUG MART, URBAN TAVERN AND MULTIPLE HIGH DENSITY RESIDENTIAL TOWERS