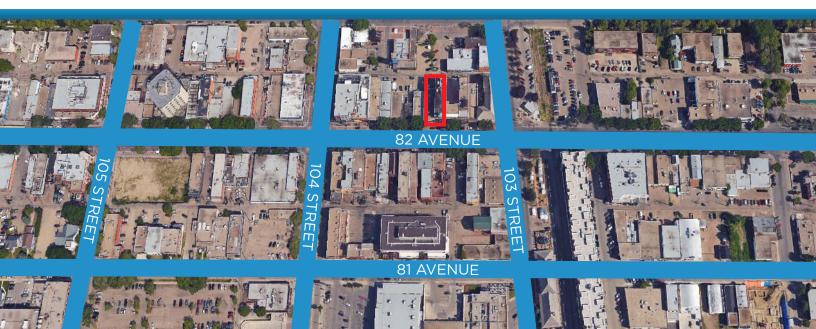

**PROPERTY HIGHLIGHTS** 

HISTORIC WHYTE AVENUE OFFICE

10314-82 AVENUE, EDMONTON, AB

### PROPERTY INFORMATION

MUNICIPAL ADDRESS: 10314-82 Avenue, Edmonton, AB

**SIZE:** 600 Sq.Ft (+/-)

**ZONING:** Direct Development Control Provision (DC1)

LEASE RATE: \$1,350/Month (gross)