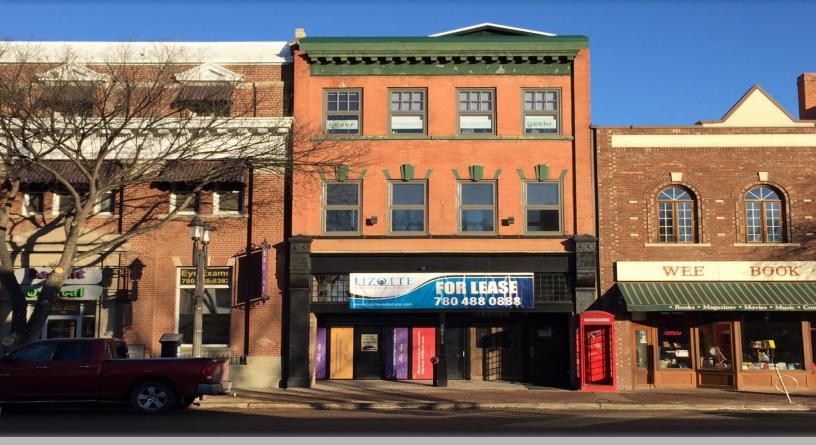

**PROPERTY HIGHLIGHTS** 

HISTORIC WHYTE AVENUE OFFICE

10314-82 AVENUE, EDMONTON, AB

# FOR LEASE

HISTORIC WHYTE AVENUE OFFICE

### PROPERTY INFORMATION

MUNICIPAL ADDRESS: 10314-82 Avenue, Edmonton, AB

**SIZE:** 600 Sq.Ft (+/-)

**ZONING:** Direct Development Control Provision (DC1)

LEASE RATE: \$1,350/Month (gross)