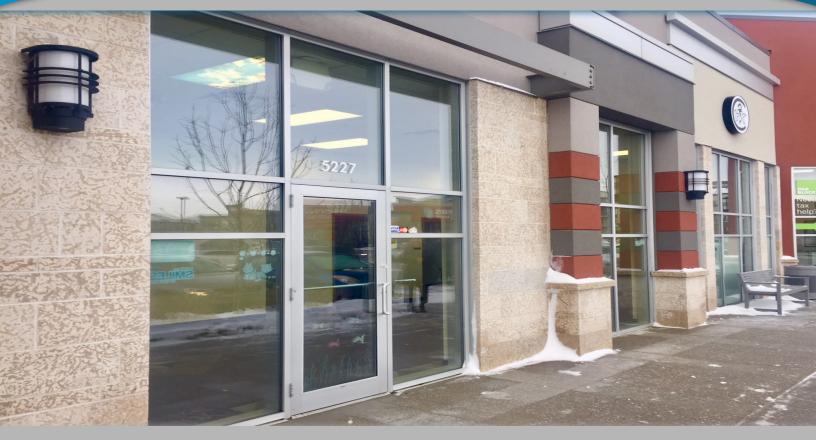

### 5227-167 AVENUE, EDMONTON, AB

# FOR LEASE

- 3,024 SQ.FT (+/-) OF RETAIL/MEDICAL SPACE
- LOCATED IN A MAJOR POWER RETAIL CENTER AND SURROUNDED BY A HIGH DENSITY NEIGHBORHOOD
- ANCHORED BY A STRONG MIX OF NATIONAL TENANTS THAT INCLUDE: SOBEYS, SHOPPERS DRUG MART, TIM HORTON'S, TD CANADA TRUST, ATB FINANCIAL, SCOTIA BANK, ROYAL BANK, PETRO CANADA AND SHELL
- WELL ESTABLISHED RESIDENTIAL AREA WITH AVERAGE HOUSEHOLD INCOME OF \$ 108,237 (2016) WITH A LOCAL POPULATION OF 132,829
- AMPLE SURFACE PARKING, DESIGNATED HANDICAPPED PARKING SPOTS
- IDEAL USES: THERAPEUTIC MASSAGE, QUICK SERVICE HEALTH CONCEPT, VETERINARIAN CLINIC, MEDICAL CLINIC