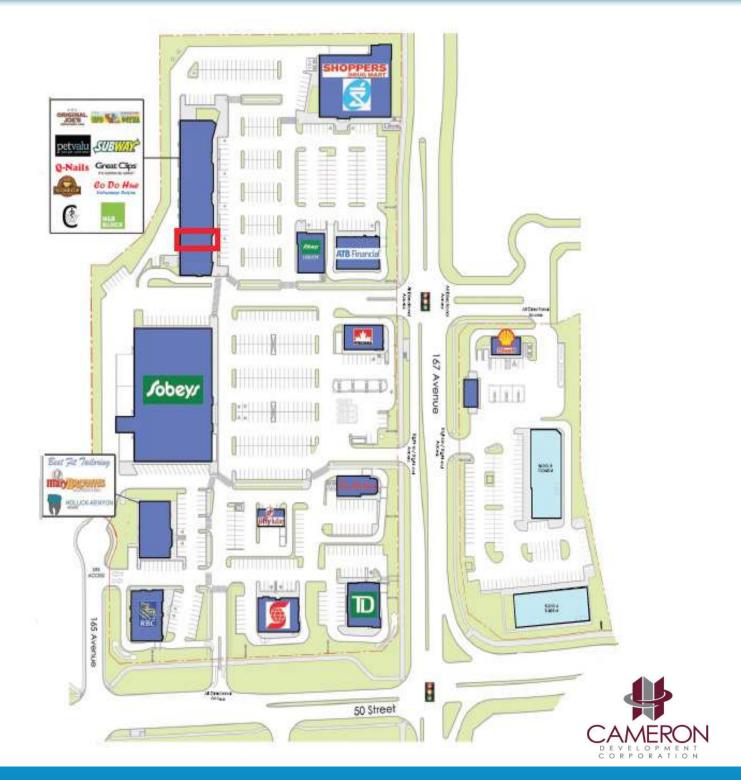

# FOR LEASE

- 3,024 SQ.FT (+/-) OF RETAIL/MEDICAL SPACE
- LOCATED IN A MAJOR POWER RETAIL CENTER AND SURROUNDED BY A HIGH DENSITY NEIGHBORHOOD
- ANCHORED BY A STRONG MIX OF NATIONAL TENANTS THAT INCLUDE: SOBEYS, SHOPPERS DRUG MART, TIM HORTON'S, TD CANADA TRUST, ATB FINANCIAL, SCOTIA BANK, ROYAL BANK, PETRO CANADA AND SHELL
- WELL ESTABLISHED RESIDENTIAL AREA WITH AVERAGE HOUSEHOLD INCOME OF \$ 108,237 (2016) WITH A LOCAL POPULATION OF 132,829
- AMPLE SURFACE PARKING, DESIGNATED HANDICAPPED PARKING SPOTS
- IDEAL USES: THERAPEUTIC MASSAGE, QUICK SERVICE HEALTH CONCEPT, VETERINARIAN CLINIC, MEDICAL CLINIC