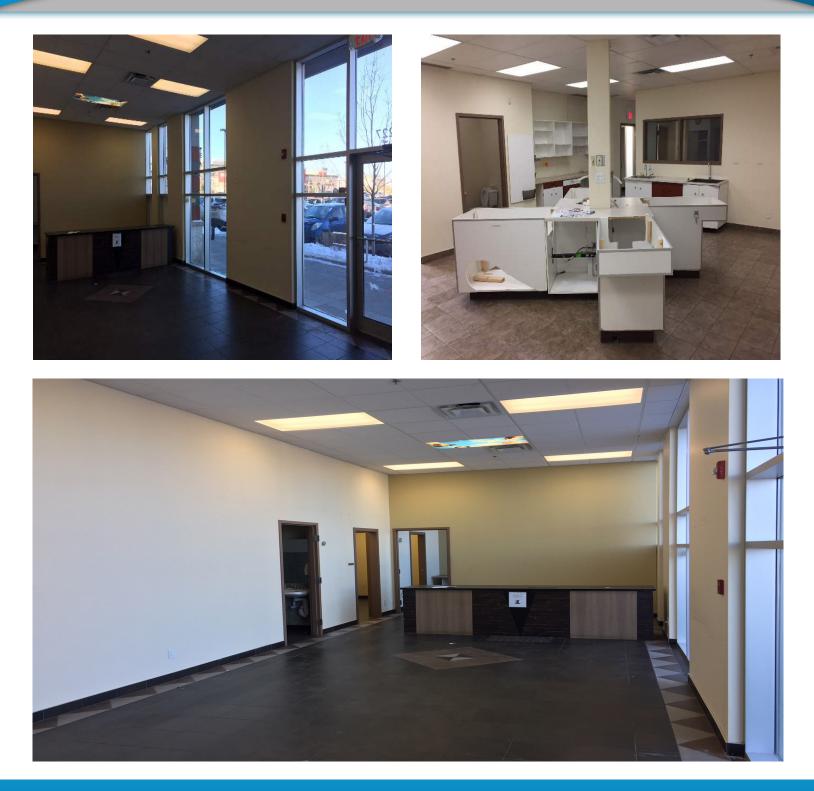

# FOR LEASE

- 3,024 SQ.FT (+/-) OF RETAIL/MEDICAL SPACE
- LOCATED IN A MAJOR POWER RETAIL CENTER AND SURROUNDED BY A HIGH DENSITY NEIGHBORHOOD
- ANCHORED BY A STRONG MIX OF NATIONAL TENANTS THAT INCLUDE: SOBEYS, SHOPPERS DRUG MART, TIM HORTON'S, TD CANADA TRUST, ATB FINANCIAL, SCOTIA BANK, ROYAL BANK, PETRO CANADA AND SHELL
- WELL ESTABLISHED RESIDENTIAL AREA WITH AVERAGE HOUSEHOLD INCOME OF \$ 108,237 (2016) WITH A LOCAL POPULATION OF 132,829
- AMPLE SURFACE PARKING, DESIGNATED HANDICAPPED PARKING SPOTS
- IDEAL USES: THERAPEUTIC MASSAGE, QUICK SERVICE HEALTH CONCEPT, VETERINARIAN CLINIC, MEDICAL CLINIC

#### **PROPERTY INFORMATION**

MUNICIPAL ADDRESS: 5227-167 Avenue, Edmonton, AB LEGAL ADDRESS: Lot 101, Block 63, Plan 0829853 SIZE: 3,024 Sq.Ft (+/-) ZONING: CSC (Shopping Centre Zone) PARKING: Ample surface parking POSSESSION: Immediate OP.COSTS/CAM: \$15.75/Sq.Ft LEASE RATE: \$39.00/Sq.Ft