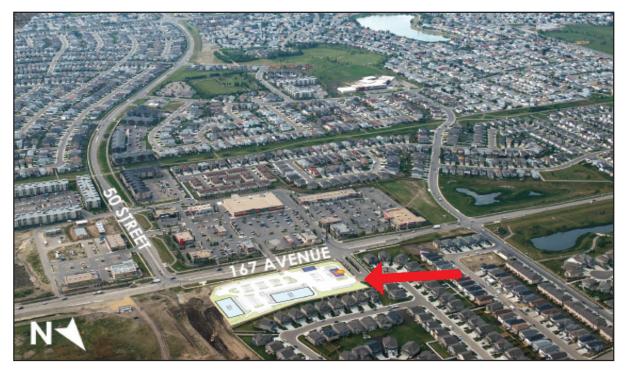

# FOR LEASE

- 3,024 SQ.FT (+/-) OF RETAIL/MEDICAL SPACE
- LOCATED IN A MAJOR POWER RETAIL CENTER AND SURROUNDED BY A HIGH DENSITY NEIGHBORHOOD
- ANCHORED BY A STRONG MIX OF NATIONAL TENANTS THAT INCLUDE: SOBEYS, SHOPPERS DRUG MART, TIM HORTON'S, TD CANADA TRUST, ATB FINANCIAL, SCOTIA BANK, ROYAL BANK, PETRO CANADA AND SHELL
- WELL ESTABLISHED RESIDENTIAL AREA WITH AVERAGE HOUSEHOLD INCOME OF \$ 108,237 (2016) WITH A LOCAL POPULATION OF 132,829
- AMPLE SURFACE PARKING, DESIGNATED HANDICAPPED PARKING SPOTS
- IDEAL USES: THERAPEUTIC MASSAGE, QUICK SERVICE HEALTH CONCEPT, VETERINARIAN CLINIC, MEDICAL CLINIC