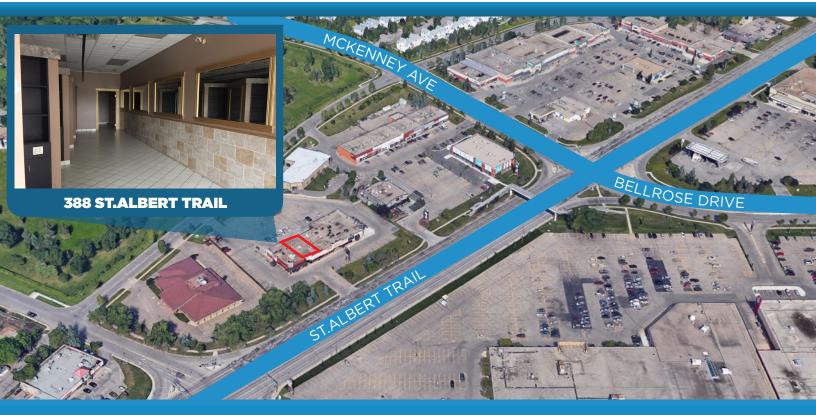

## HIGH TRAFFIC RETAIL BAY

388 ST. ALBERT TRAIL ST.ALBERT, AB

### **PROPERTY INFORMATION**

MUNICIPAL ADDRESS: 388 St.Albert Trail, St. Albert, AB LEGAL ADDRESS: Plan 8722135, Block 13, Lot 27B

**SIZE:** 1,350 Sq.Ft (+/-)

**ZONING:** CC (Commercial Corridor)

PARKING: Scramble with additional parking at rear of building