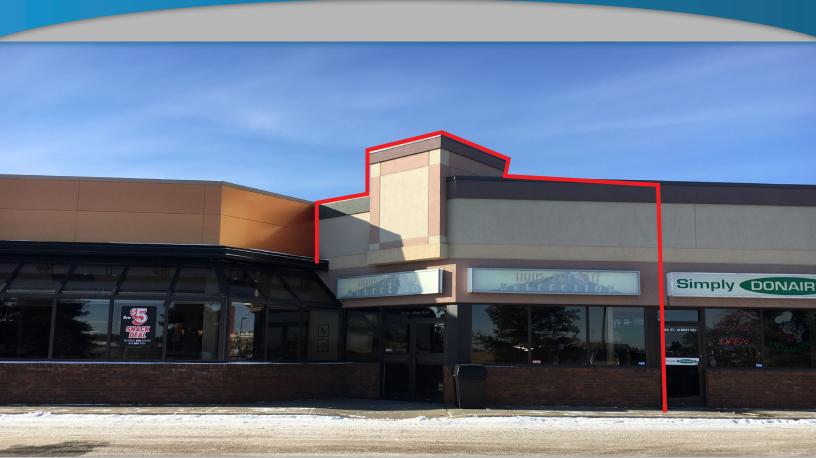

## HIGH TRAFFIC RETAIL BAY

388 ST. ALBERT TRAIL ST.ALBERT, AB

# FOR LEASE

- •1,350 SQ. FT (+/-) AVAILABLE
- EXCELLENT EXPOSURE ONTO ST. ALBERT TRAIL
- GREAT PARKING AVAILABLE ON SITE
- AVAILABLE IMMEDIATELY
- SIGNAGE OPPORTUNITIES
- CC (COMMERCIAL CORRIDOR) ZONING ALLOWS FOR A VARIETY
  OF USES
- TARGET USES INCLUDE BUT NOT LIMITED TO:
- HAIR SALON, MEDICAL CLINIC, VETERINARY CLINIC, LIQUOR STORE, QUICK SERVICE RESTAURANTS

### **PROPERTY INFORMATION**

MUNICIPAL ADDRESS: 388 St.Albert Trail, St. Albert, AB LEGAL ADDRESS: Plan 8722135, Block 13, Lot 27B

**SIZE:** 1,350 Sq.Ft (+/-)

**ZONING:** CC (Commercial Corridor)

PARKING: Scramble with additional parking at rear of building