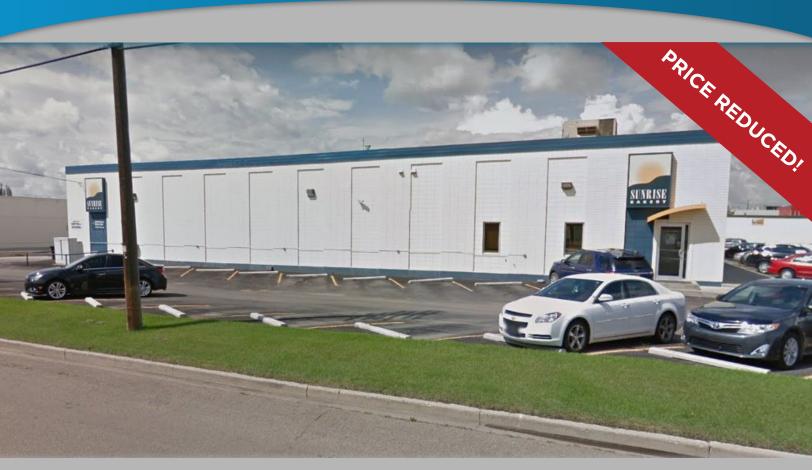

# **FOR SALE**

- OWNER LEASEBACK OPPORTUNITY
- 10 YEAR LEASE
- STRONG COVENANT
- ASKING \$6.4 MILLION (\$160.00/SQ.FT)
- LIMITED REQUIRED CAPITAL EXPENDITURES
- 40,000 SQ. FT ON 1.67 ACRES (+/-)
- FULLY IMPROVED
- UPGRADED MECHANICAL AIR CONDITIONING
- DOCK LOADING ACCESS WITH LEVELER

#### PROPERTY INFORMATION

MUNICIPAL ADDRESS: 14728-119 Avenue, Edmonton, AB

LEGAL ADDRESS: Plan 1498NY, Block 3, Lot 7a

TYPE OF PROPERTY: Industrial

**SIZE:** 40,000 Sq.Ft on 1.67 Acres (+/-) available

**ZONING:** IM (Medium Industrial)

CEILING HEIGHT: 17' 8"

POWER: 600 Volt 3 Phase

PARKING: 38 parking stalls

POSSESSION: Negotiable

**LEASE BACK RATE:** \$10.00/Sq.Ft Net **PROPERTY TAXES:** \$78,104.00 (2017)

**PURCHASE PRICE:** \$6,400,000.00 (\$160/Sq.Ft)