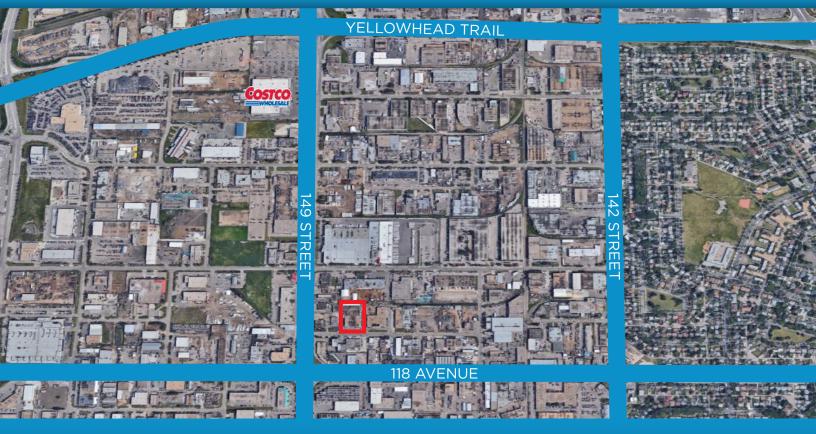

## **LOCATION:**

14728-119 AVENUE, EDMONTON, AB

### NW EDMONTON INVESTMENT OPPORTUNITY