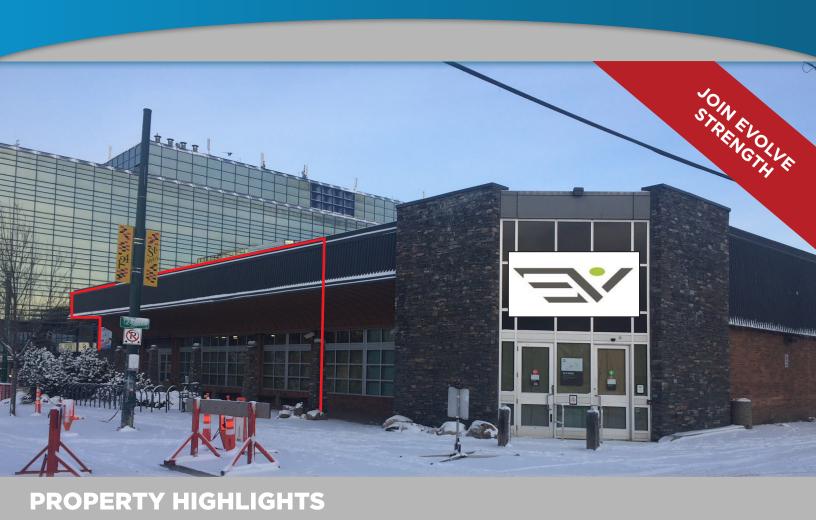

124 STREET RETAIL SPACE

12328-102 AVENUE, EDMONTON, AB

**FOR SUBLEASE** 

- 1,500 Sq.ft (+/-) of high exposure retail space located in Side Evolve Strength - A new health and fitness facility
- LOCATED ON THE CORNER OF 124 STREET AND 102 AVENUE
- WITHIN WALKING DISTANCE TO MAJOR RETAILERS SUCH AS: STARBUCKS, THE WINE CELLAR, LUX BEAUTY BOUTIQUE, URBAN DINER AND HIGH STREET
- THE MACLAREN DEVELOPMENT IS ACROSS THE STREET CONSISTING OF 27 STOREYS AND 240 RENTAL PURPOSE UNITS
- TRAFFIC COUNT: 13,100 VEHICLES PER DAY ALONG 124 STREET
- POSITIONED ON MAJOR TRANSIT ROUTES WITH HIGH FOOT TRAFFIC
- LOCAL POPULATION OF 85,106 (3 KMS) WITH AN AVERAGE HOUSEHOLD INCOME OF \$87,694

## ABOUT EVOLVE STRENGTH

Evolve Strength, a health, wellness and fitness facility designed to house chiropractors, massage therapists, dietitians and other health and wellness practitioners. Various other complimentary Tenants include Brazilian jiu-jitsu, Physiotherapy, Personal Trainers and a state of the art gym featuring Olympic and power weightlifting equipment. Evolve Strength encompasses a fully diverse health care team to meet all of your health and wellness needs.