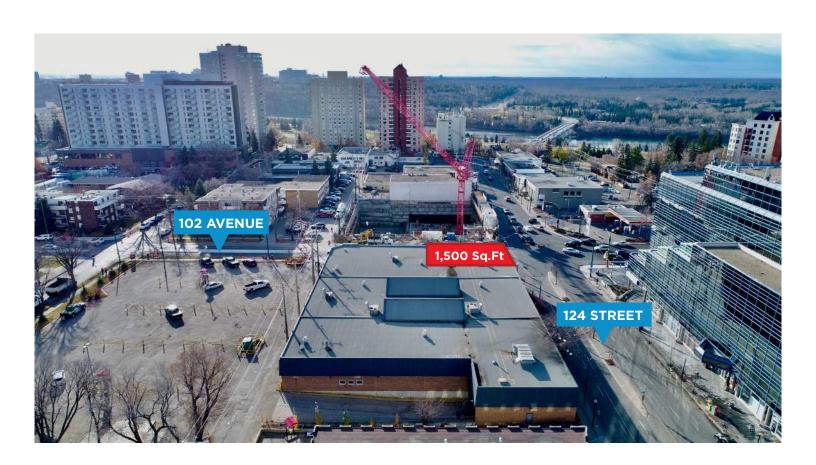

124 STREET RETAIL SPACE

12328-102 AVENUE, EDMONTON, AB

**FOR SUBLEASE** 

- 1,500 Sq.ft (+/-) of high exposure retail space located in Side Evolve Strength - A new health and fitness facility
- LOCATED ON THE CORNER OF 124 STREET AND 102 AVENUE
- WITHIN WALKING DISTANCE TO MAJOR RETAILERS SUCH AS: STARBUCKS, THE WINE CELLAR, LUX BEAUTY BOUTIQUE, URBAN DINER AND HIGH STREET
- THE MACLAREN DEVELOPMENT IS ACROSS THE STREET CONSISTING OF 27 STOREYS AND 240 RENTAL PURPOSE UNITS
- TRAFFIC COUNT: 13,100 VEHICLES PER DAY ALONG 124 STREET
- POSITIONED ON MAJOR TRANSIT ROUTES WITH HIGH FOOT TRAFFIC
- LOCAL POPULATION OF 85,106 (3 KMS) WITH AN AVERAGE HOUSEHOLD INCOME OF \$87,694

## PROPERTY INFORMATION

MUNICIPAL ADDRESS: 12328-124 Street, Edmonton, AB

LEGAL ADDRESS: Block 161, Plan 0522812

**SIZE:** 1,500 Sq.Ft (+/-)

**ZONING:** CB1 (Low Intensity Business Zone)

PARKING: Ample street and paid parking