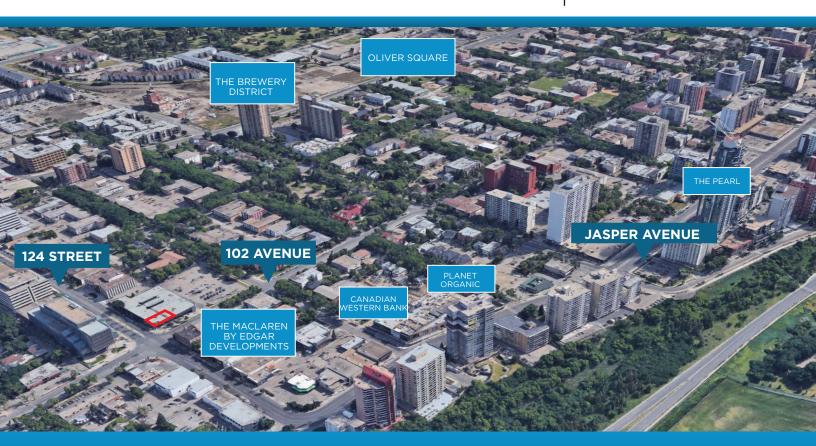

124 STREET RETAIL SPACE

12328-102 AVENUE, EDMONTON, AB

**FOR SUBLEASE** 

- 1,500 Sq.ft (+/-) of high exposure retail space located in Side Evolve Strength - A new health and fitness facility
- LOCATED ON THE CORNER OF 124 STREET AND 102 AVENUE
- WITHIN WALKING DISTANCE TO MAJOR RETAILERS SUCH AS: STARBUCKS, THE WINE CELLAR, LUX BEAUTY BOUTIQUE, URBAN DINER AND HIGH STREET
- THE MACLAREN DEVELOPMENT IS ACROSS THE STREET CONSISTING OF 27 STOREYS AND 240 RENTAL PURPOSE UNITS
- TRAFFIC COUNT: 13,100 VEHICLES PER DAY ALONG 124 STREET
- POSITIONED ON MAJOR TRANSIT ROUTES WITH HIGH FOOT TRAFFIC
- LOCAL POPULATION OF 85,106 (3 KMS) WITH AN AVERAGE HOUSEHOLD INCOME OF \$87,694

In the Summer of 2019 Edgar Developments will be completing the MacLaren complex across the street. The MacLaren will consist of a 27-storey tower atop commercial space promoting a modern, urban lifestyle in Edmonton's downtown core.