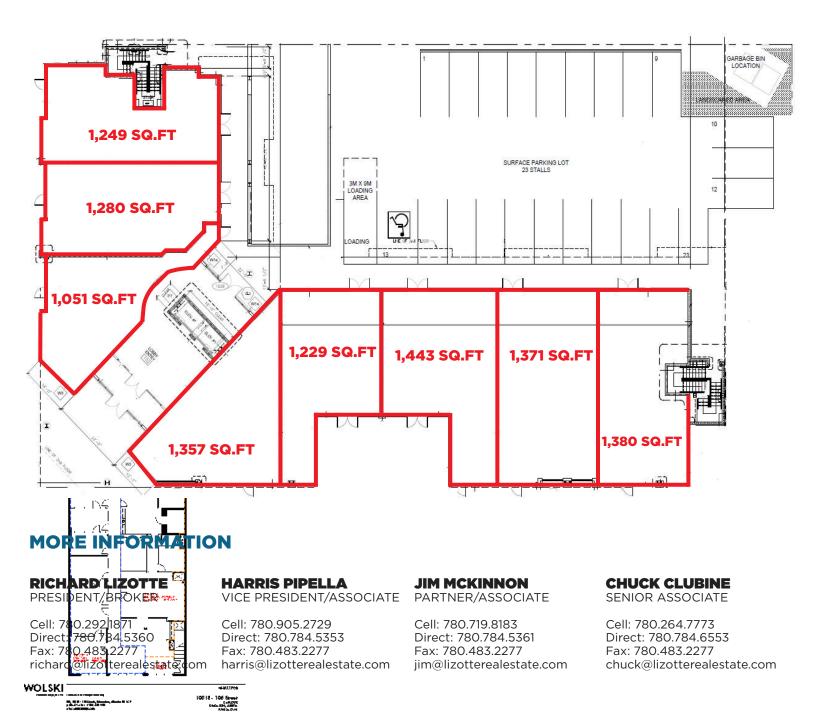

#### PROPERTY INFORMATION

MUNICIPAL ADDRESS: 10054-79 Avenue, Edmonton, AB

LEGAL: Plan 17, Block 41, Lots 24-30

**ZONING:** DC2 (Site Specific Development Control

Provision)

TOTAL SPACE AVAILABLE: 12,236 Sq.Ft (+/-)

#### **ADDITIONAL DETAILS:**

- Units ranging from 1,051 to 1,443 Sq.Ft (+/-)
- Densely populated neighborhood with a mix of professional residents and students from the nearby University Of Alberta
- Join a diverse neighbourhood, surrounding businesses include Blush Lane Organic Market, Hudson's Canada Pub, MKT Beer Market and Strathcona Farmer's Market
- Only minutes to the heart of Edmonton's festival district, The Varscona Theatre, Edmonton Fringe Festival and The Princess Theatre

#### **MAIN FLOOR**