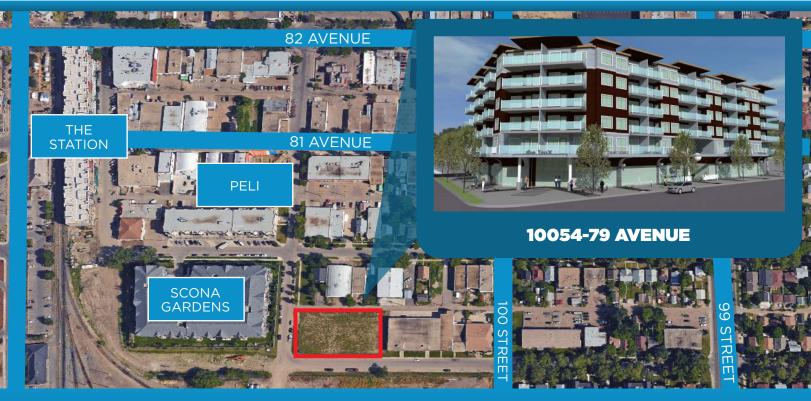

#### PROPERTY INFORMATION

MUNICIPAL ADDRESS: 10054-79 Avenue, Edmonton, AB

LEGAL: Plan 17, Block 41, Lots 24-30

**ZONING:** DC2 (Site Specific Development Control

Provision)

TOTAL SPACE AVAILABLE: 12,236 Sq.Ft (+/-)

#### **ADDITIONAL DETAILS:**

- Units ranging from 1,051 to 1,443 Sq.Ft (+/-)
- Densely populated neighborhood with a mix of professional residents and students from the nearby University Of Alberta
- Join a diverse neighbourhood, surrounding businesses include Blush Lane Organic Market, Hudson's Canada Pub, MKT Beer Market and Strathcona Farmer's Market
- Only minutes to the heart of Edmonton's festival district, The Varscona Theatre, Edmonton Fringe Festival and The Princess Theatre