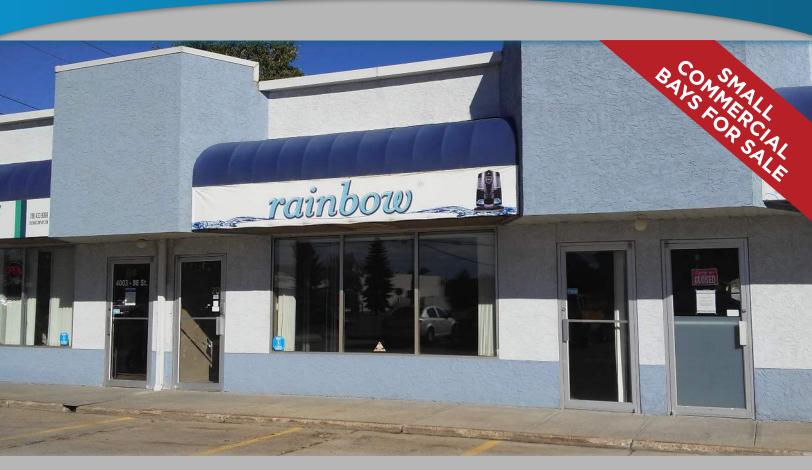

### **PROPERTY HIGHLIGHTS**

#### STRATHCONA INDUSTRIAL BAYS

#68, 70, 72, 4003-98 STREET, EDMONTON, AB

### **FOR SALE**

- THREE ADJACENT GROUND FLOOR BAYS IN THE HEART OF STRATHCONA INDUSTRIAL CAN BE DEMISED INTO 990 SQ.FT, 1,980 SQ.FT OR 2,970 SQ.FT (+/-)
- STRONG, CENTRAL LOCATION WITH EXCELLENT ACCESS TO 99 STREET, WHITEMUD DRIVE, GATEWAY BOULEVARD AND ANTHONY HENDAY DRIVE
- AREA HAS RECENTLY UNDERGONE REZONING TO PERMIT A WIDER RANGE OF PROFESSIONAL AND BUSINESS USERS
- SITE IS SURROUNDED BY A NUMBER OF COMPLEMENTARY BUSINESSES
- IDEAL FOR ACCOUNTING OFFICE, LAW FIRM, IT COMPANY, MARKETING FIRMS AND A NUMBER OF OTHER BUSINESSES