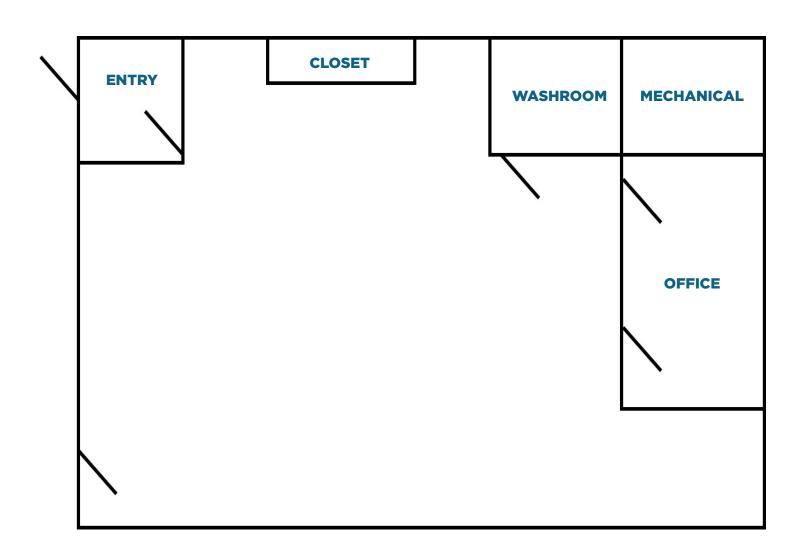

#### **FLOOR PLAN**

100, 10130 - 105 Street, Edmonton, Alberta TSJ 1C9 p 780.423.1811 | f 780.425.1988 www.wolskidesign.com AS-BUILT FOR 10018 - 105 Street 2nd FLOOR EDMONTON, ALBERTA JUNE 26, 2014