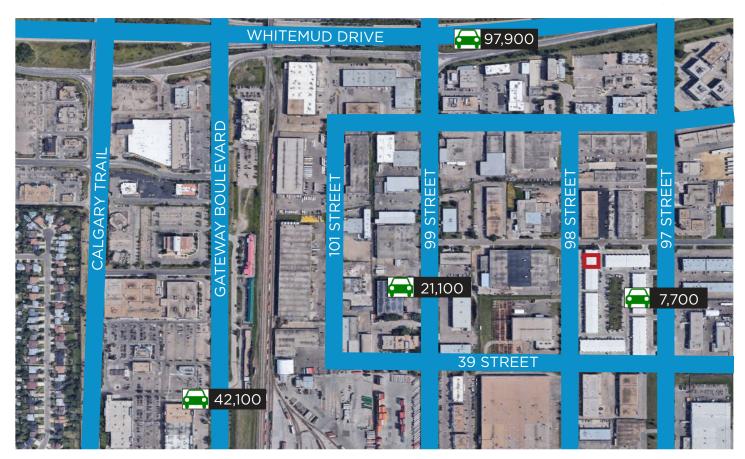

#### **LOCATION HIGHLIGHTS**

Population: 51,467 (3KM)

Households: 20,171 (3KM)

Average Household Income: \$70,492

DMONTON, ALBERTA JUNE 26, 2014