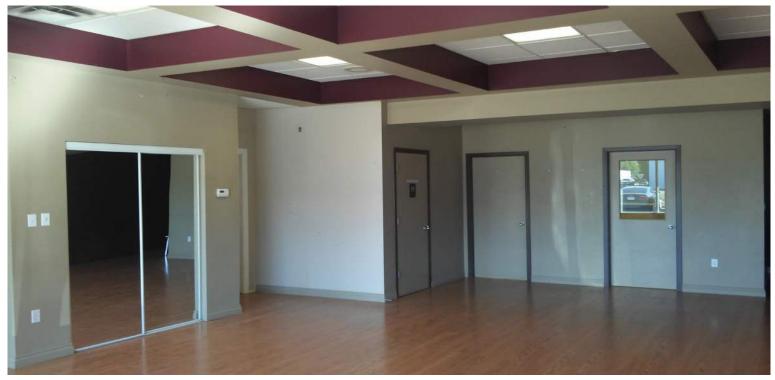

#### PROPERTY INFORMATION

MUNICIPAL ADDRESS: Units 68, 70 and 72, 4003-98 Street, Edmonton, AB

LEGAL ADDRESS: Condominium Plan 9422429, Units 32, 34 and 36

**NEIGHBORHOOD:** Strathcona Industrial Park

**SIZE:** 990-2,970 Sq.Ft (+/-) available

**YEAR BUILT: 1993** 

**ZONING:** IB (Industrial Business)

PARKING: Ample surface parking

**SIGNAGE:** Fascia signage

PROPERTY TAXES: TBC

**CONDO FEES: TBC** 

**PURCHASE PRICE:** \$249,900.00/Unit