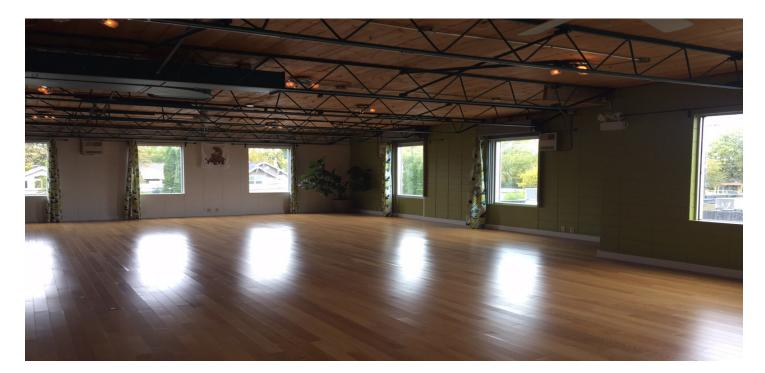

# **FOR LEASE**

- FULLY TURN-KEY YOGA STUDIO IDEAL FOR VARIOUS FITNESS AND HEALTH BUSINESSES, OR OPEN CONCEPT OFFICE
- CORNER UNIT WITH ADDITIONAL WINDOWS PROVIDING
  NATURAL LIGHT
- LARGE OPEN SPACE WITH HARDWOOD FLOORS AND FRESH PAINT
- LOCATED IN THE WESTMOUNT NEIGHBORHOOD, BETWEEN OLIVER AND GLENORA ON 124 STREET, SURROUNDED BY COMPLIMENTARY LOCAL BUSINESSES
- EASY ACCESS TO DOWNTOWN EDMONTON, STONY PLAIN ROAD, 107 AVENUE AND GROAT ROAD
- ELEVATOR SERVICE THROUGHOUT BUILDING

### **PROPERTY INFORMATION**

MUNICIPAL ADDRESS: #301, 10528-124 Street, Edmonton, AB NEIGHBORHOOD: Westmount SIZE: 2,114 Sq.Ft (+/-) ZONING: CB1 (Low Intensity Business Zone) PARKING: Surface parking POSSESSION: Immediate OP.COSTS: \$13.87 (includes all utilities) LEASE RATE: \$16.00/Sq.Ft