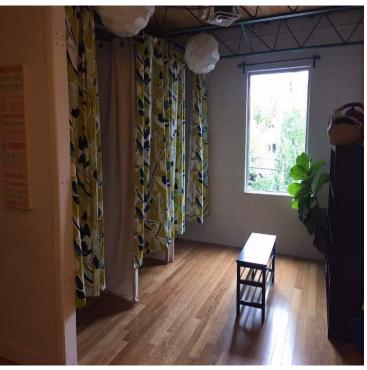

# **FOR LEASE**

- FULLY TURN-KEY YOGA STUDIO IDEAL FOR VARIOUS FITNESS AND HEALTH BUSINESSES, OR OPEN CONCEPT OFFICE
- CORNER UNIT WITH ADDITIONAL WINDOWS PROVIDING
  NATURAL LIGHT
- LARGE OPEN SPACE WITH HARDWOOD FLOORS AND FRESH PAINT
- LOCATED IN THE WESTMOUNT NEIGHBORHOOD, BETWEEN OLIVER AND GLENORA ON 124 STREET, SURROUNDED BY COMPLIMENTARY LOCAL BUSINESSES
- EASY ACCESS TO DOWNTOWN EDMONTON, STONY PLAIN ROAD, 107 AVENUE AND GROAT ROAD
- ELEVATOR SERVICE THROUGHOUT BUILDING