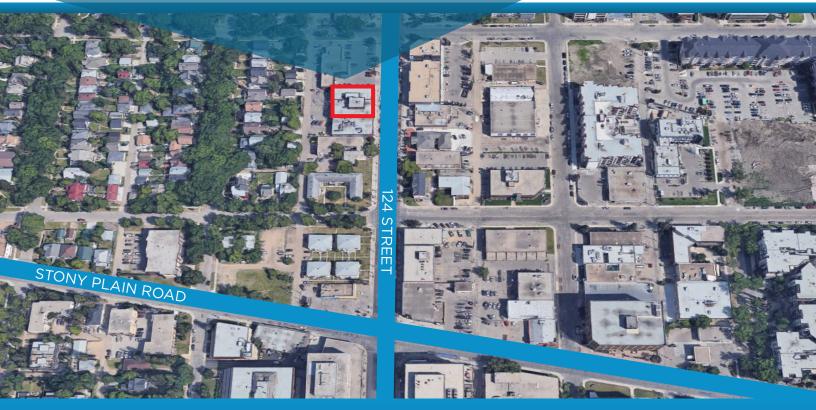

### LOCATION:

#301, 10528-124 STREET, EDMONTON, AB

# **FOR LEASE**

- FULLY TURN-KEY YOGA STUDIO IDEAL FOR VARIOUS FITNESS AND HEALTH BUSINESSES, OR OPEN CONCEPT OFFICE
- CORNER UNIT WITH ADDITIONAL WINDOWS PROVIDING
  NATURAL LIGHT
- LARGE OPEN SPACE WITH HARDWOOD FLOORS AND FRESH PAINT
- LOCATED IN THE WESTMOUNT NEIGHBORHOOD, BETWEEN OLIVER AND GLENORA ON 124 STREET, SURROUNDED BY COMPLIMENTARY LOCAL BUSINESSES
- EASY ACCESS TO DOWNTOWN EDMONTON, STONY PLAIN ROAD, 107 AVENUE AND GROAT ROAD
- ELEVATOR SERVICE THROUGHOUT BUILDING

#### **LOCATION HIGHLIGHTS**

Population: 83,093 (3KM) Household Income: \$87,709 (3KM) Households: 45,339 (3KM) **Traffic Count:** 13,100 VPD along 124 Street and 18,100 VPD along Stony Plain Road

Average Age: 38