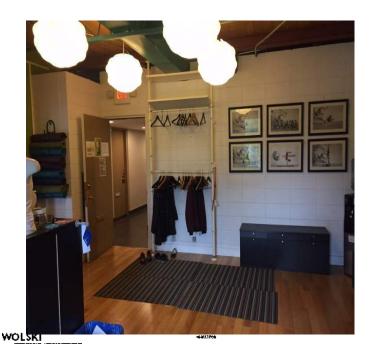

# **FOR LEASE**

- FULLY TURN-KEY YOGA STUDIO IDEAL FOR VARIOUS FITNESS AND HEALTH BUSINESSES, OR OPEN CONCEPT OFFICE
- CORNER UNIT WITH ADDITIONAL WINDOWS PROVIDING
  NATURAL LIGHT
- LARGE OPEN SPACE WITH HARDWOOD FLOORS AND FRESH PAINT
- LOCATED IN THE WESTMOUNT NEIGHBORHOOD, BETWEEN OLIVER AND GLENORA ON 124 STREET, SURROUNDED BY COMPLIMENTARY LOCAL BUSINESSES
- EASY ACCESS TO DOWNTOWN EDMONTON, STONY PLAIN ROAD, 107 AVENUE AND GROAT ROAD
- ELEVATOR SERVICE THROUGHOUT BUILDING