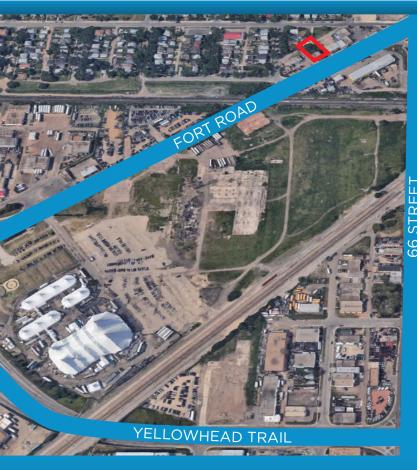

### **PROPERTY HIGHLIGHTS**

NORTH EAST EDMONTON OWNER/USER OPPORTUNITY

12634 FORT ROAD, EDMONTON, AB

**FOR SALE** 

- GREAT OWNER/USER ASSET
- CLOSE PROXIMITY TO YELLOWHEAD TRAIL
- 4 BLOCKS FROM BELVEDERE LRT STATION
- REDEVELOPING AREA
- 2 FLOORS OF OFFICE SPACE INCLUDING BASEMENT
- TOP FLOOR, 2 SUITE RESIDENTIAL CURRENTLY OCCUPIED
- RENTAL INCOME OF \$1,700/MONTH GROSS PER UNIT
- APPROXIMATELY 1,300 SQUARE FEET PER FLOOR

#### **PROPERTY INFORMATION**

MUNICIPAL ADDRESS: 12634 Fort Road, Edmonton, AB

**BUILDING SIZE:** 3,900 Sq.Ft (+/-)

**ZONING:** CB2 (General Business Zone)

TRAFFIC FLOW: 31,000 vehicles per day

PARKING: Ample