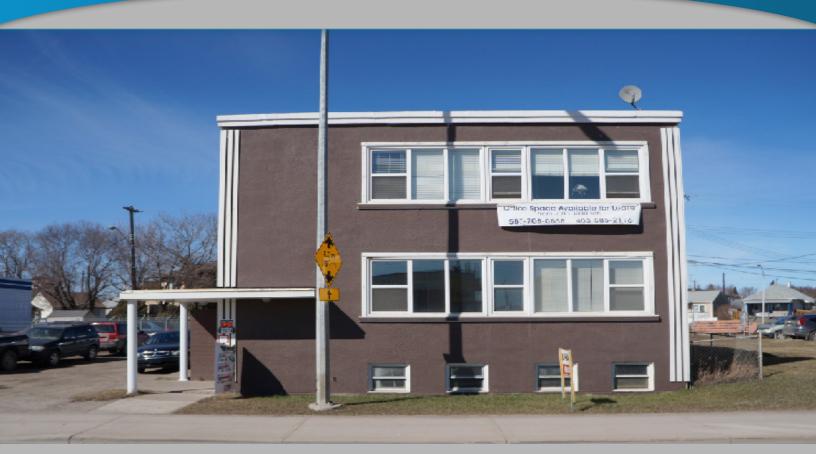

### **PROPERTY HIGHLIGHTS**

NORTH EAST EDMONTON OWNER/USER OPPORTUNITY

12634 FORT ROAD, EDMONTON, AB

**FOR SALE** 

- GREAT OWNER/USER ASSET
- CLOSE PROXIMITY TO YELLOWHEAD TRAIL
- 4 BLOCKS FROM BELVEDERE LRT STATION
- REDEVELOPING AREA
- 2 FLOORS OF OFFICE SPACE INCLUDING BASEMENT
- TOP FLOOR, 2 SUITE RESIDENTIAL CURRENTLY OCCUPIED
- RENTAL INCOME OF \$1,700/MONTH GROSS PER UNIT
- APPROXIMATELY 1,300 SQUARE FEET PER FLOOR

#### **PROPERTY INFORMATION**

MUNICIPAL ADDRESS: 12634 Fort Road, Edmonton, AB

**BUILDING SIZE:** 3,900 Sq.Ft (+/-)

**ZONING:** CB2 (General Business Zone)

TRAFFIC FLOW: 31,000 vehicles per day

PARKING: Ample