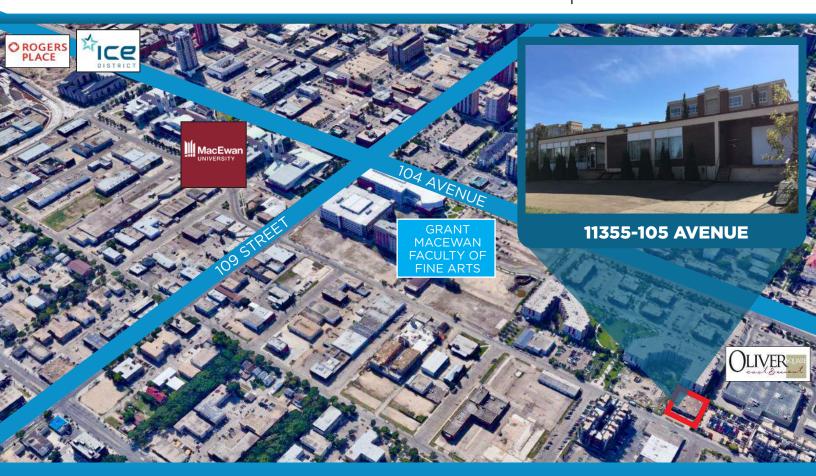

### **PROPERTY HIGHLIGHTS**

**CENTRALLY LOCATED OFFICE/WAREHOUSE** 

LOCATION:

11355-105 AVENUE, EDMONTON, AB

### **LOCATION HIGHLIGHTS**

- Excellent access to 109 Street, 116 Street & 104 Avenue
- Great exposure, just North of Grant MacEwan University, Oliver Square Retail Centre and in close proximity to the Brewery District
- Adjacent to numerous multi-family developments
- Ample onsite parking stalls and abundant free street parking available