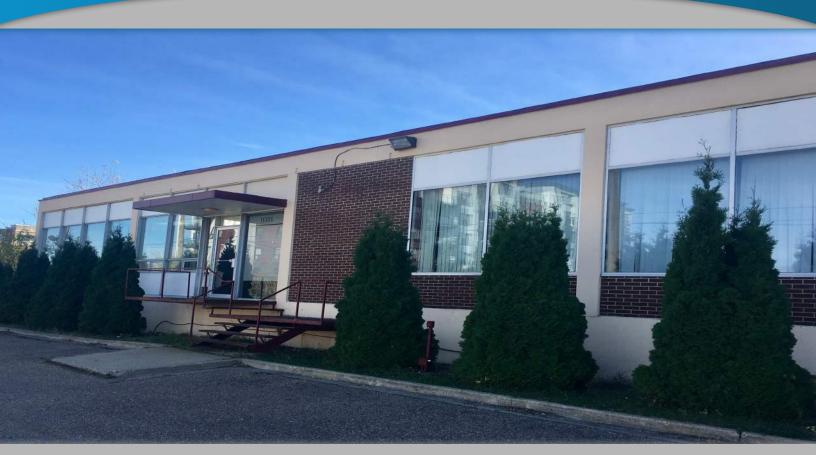

### **PROPERTY HIGHLIGHTS**

**CENTRALLY LOCATED OFFICE/WAREHOUSE** 

LOCATION:

11355-105 AVENUE, EDMONTON, AB

# **FOR LEASE**

- RARE STAND ALONE BUILDING IN CLOSE PROXIMITY TO DOWNTOWN
- 50/50 OFFICE TO WAREHOUSE RATIO
- OFFICE SPACE CURRENTLY BUILT OUT AS ELEVEN OFFICES, BOARD ROOM, RECEPTION AND KITCHENETTE
- QUEEN MARY PARK IS UNDERGOING AN EXTENSIVE TRANSITION WITH NUMEROUS IMPROVEMENTS AND NEW DEVELOPMENTS

## FOR LEASE CENTRALLY LOCATED OFFICE/WAREHOUSE

#### **PROPERTY INFORMATION**

MUNICIPAL ADDRESS: 11355-105 Avenue, Edmonton, AB NEIGHBORHOOD: Queen Mary Park SIZE: 8,250 Sq.Ft (+/-) • 4,250 Sq.Ft (+/-) office • 4,000 Sq.Ft (+/-) warehouse ZONING: DC1 PARKING: Surface LOADING: Dock (1) 10' x 10' LEASE RATE: Market OP.COSTS: Net and care free