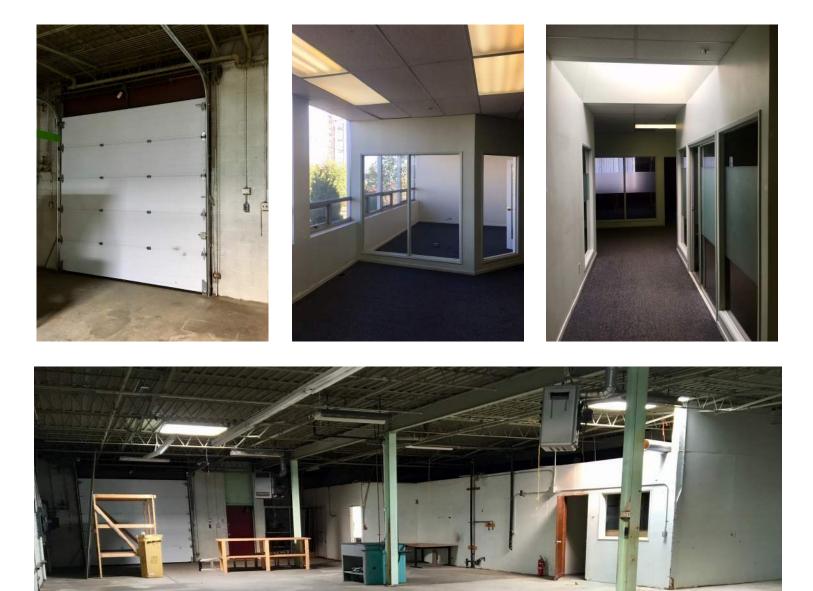

# **FOR LEASE**

- RARE STAND ALONE BUILDING IN CLOSE PROXIMITY TO DOWNTOWN
- 50/50 OFFICE TO WAREHOUSE RATIO
- OFFICE SPACE CURRENTLY BUILT OUT AS ELEVEN OFFICES, BOARD ROOM, RECEPTION AND KITCHENETTE
- QUEEN MARY PARK IS UNDERGOING AN EXTENSIVE TRANSITION WITH NUMEROUS IMPROVEMENTS AND NEW DEVELOPMENTS

#### **PROPERTY INFORMATION**

MUNICIPAL ADDRESS: 11355-105 Avenue, Edmonton, AB NEIGHBORHOOD: Queen Mary Park SIZE: 8,250 Sq.Ft (+/-) • 4,250 Sq.Ft (+/-) office • 4,000 Sq.Ft (+/-) warehouse ZONING: DC1 PARKING: Surface LOADING: Dock (1) 10' x 10' LEASE RATE: Market OP.COSTS: Net and care free