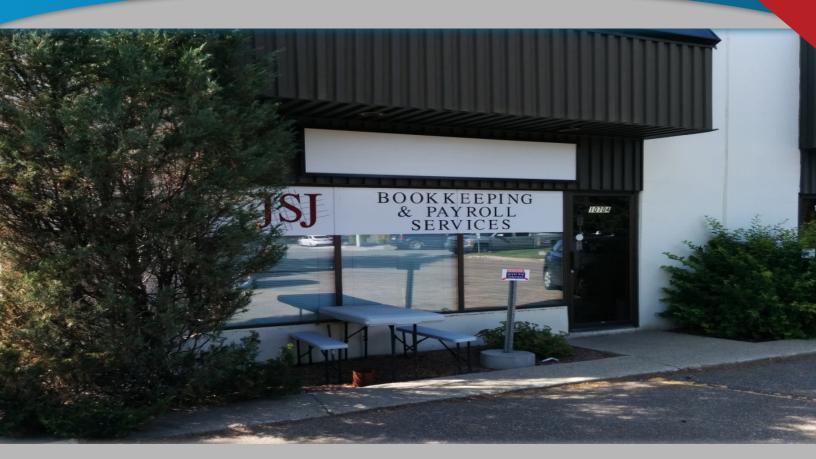

## **PROPERTY HIGHLIGHTS**

WEST EDMONTON INVESTMENT OPPORTUNITY

**LOCATION:** 

10704-181 STREET, EDMONTON, AB

**FOR SALE** 

- FULLY LEASED TWO TENANT PROPERTY WITH OPPORTUNITIES FOR INVESTORS AND OWNER-USERS
- STRONG LOCATION IN WILSON INDUSTRIAL PARK WITH FRONTAGE ONTO 107 AVENUE AND EXCELLENT ACCESS TO 184 STREET, STONY PLAIN ROAD, YELLOWHEAD TRAIL AND ANTHONY HENDAY DRIVE
- IDEAL FOR VARIOUS BUSINESSES INCLUDING PROFESSIONAL OFFICE USERS, SURVEYING COMPANIES, MARKETING FIRMS, SERVICE COMPANIES, ENGINEERING FIRMS AND OTHERS

#### PROPERTY INFORMATION

MUNICIPAL ADDRESS: 10704-181 Street, Edmonton, AB LEGAL ADDRESS: Condominium Plan 8020431, Unit 9

**SIZE:** 3,290 Sq.Ft (+/-)

 $\bullet$  1,645 Sq.Ft (+/-) ground floor space

• 1,645 Sq.Ft (+/-) second floor space