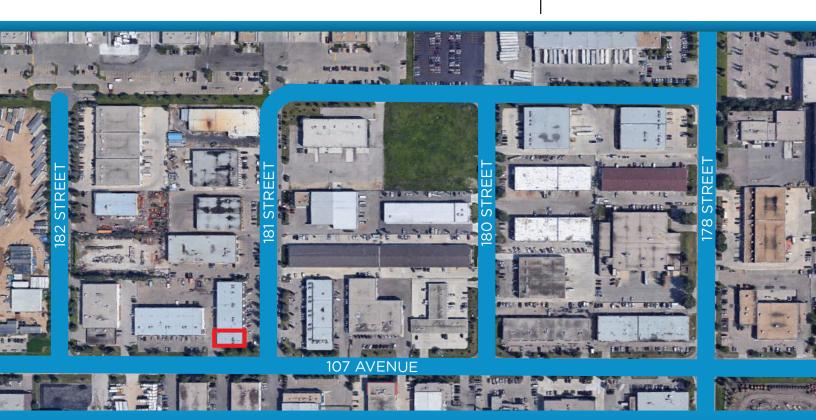

## **PROPERTY HIGHLIGHTS**

WEST EDMONTON INVESTMENT OPPORTUNITY

**LOCATION:** 

10704-181 STREET, EDMONTON, AB

**FOR SALE** 

- FULLY LEASED TWO TENANT PROPERTY WITH OPPORTUNITIES FOR INVESTORS AND OWNER-USERS
- STRONG LOCATION IN WILSON INDUSTRIAL PARK WITH FRONTAGE ONTO 107 AVENUE AND EXCELLENT ACCESS TO 184 STREET, STONY PLAIN ROAD, YELLOWHEAD TRAIL AND ANTHONY HENDAY DRIVE
- IDEAL FOR VARIOUS BUSINESSES INCLUDING PROFESSIONAL OFFICE USERS, SURVEYING COMPANIES, MARKETING FIRMS, SERVICE COMPANIES, ENGINEERING FIRMS AND OTHERS

#### PROPERTY INFORMATION

MUNICIPAL ADDRESS: 10704-181 Street, Edmonton, AB LEGAL ADDRESS: Condominium Plan 8020431, Unit 9

**SIZE:** 3,290 Sq.Ft (+/-)

 $\bullet$  1,645 Sq.Ft (+/-) ground floor space

• 1,645 Sq.Ft (+/-) second floor space