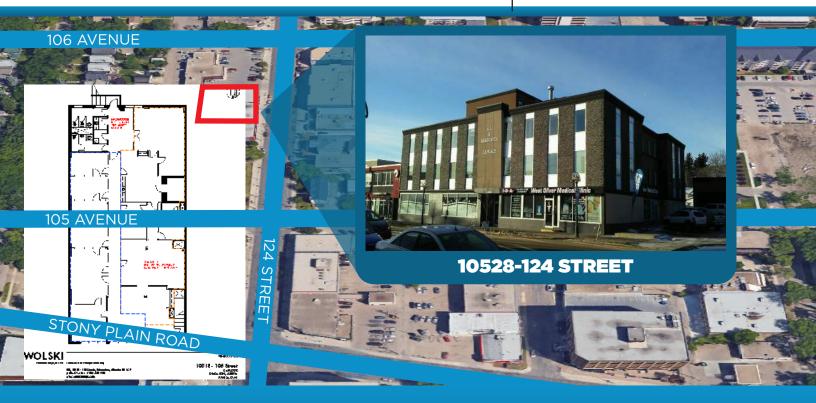

## **LOCATION:**

10528-124 STREET, EDMONTON, AB

#### PROPERTY INFORMATION

MUNICIPAL ADDRESS: 10528-124 Street, Edmonton, AB

TOTAL AREA AVAILABLE: 480-1,644 Sq.Ft (+/-) of contiguous space

Office - Available immediately

• 2nd Floor - 480 Sq.Ft (Reception area with one office)