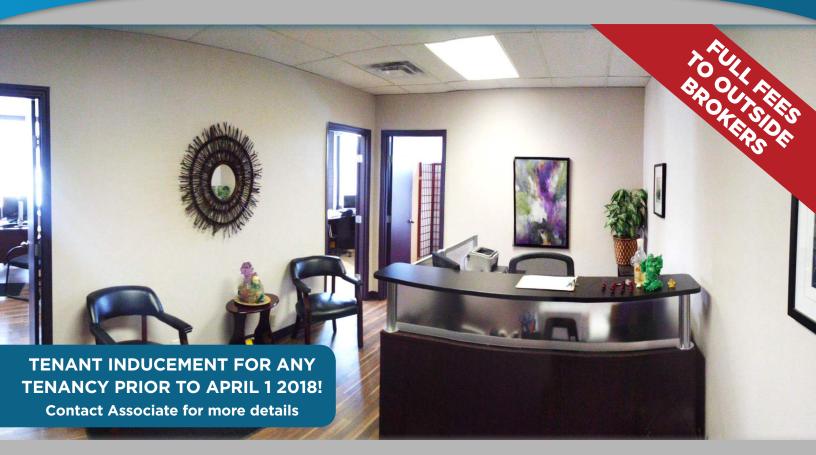

# **FOR LEASE**

- HIGH EXPOSURE OFFICE SPACE LOCATED ON 124 STREET
- HIGH TRAFFIC AREA COMPLIMENTED BY LOCAL FOOT TRAFFIC PROVIDED BY SURROUNDING PUBLIC TRANSPORTATION
- DENSELY POPULATED AREA WITH 45,339 HOUSEHOLDS WITHIN 3 KMS AND AN AVERAGE HOUSEHOLD INCOME OF \$87,709
- WALKING DISTANCE TO VARIOUS RETAIL AND BOUTIQUE SHOPS
- ATTRACTIVE, HIGHLY FINISHED COMMON AREA
- ELEVATOR SERVICE TO ALL THREE FLOORS
- UNITS HAVE OPEN RECEPTION AREA WITH PRIVATE OFFICES AND STORAGE SPACE
- DEDICATED PARKING STALLS TO THE REAR OF THE BUILDING, ADDITIONAL STREET PARKING AND NEARBY PARKING LOTS

#### PROPERTY INFORMATION

MUNICIPAL ADDRESS: 10528-124 Street, Edmonton, AB

TOTAL AREA AVAILABLE: 480-1,644 Sq.Ft (+/-) of contiguous space

Office - Available immediately

• 2nd Floor - 480 Sq.Ft (Reception area with one office)