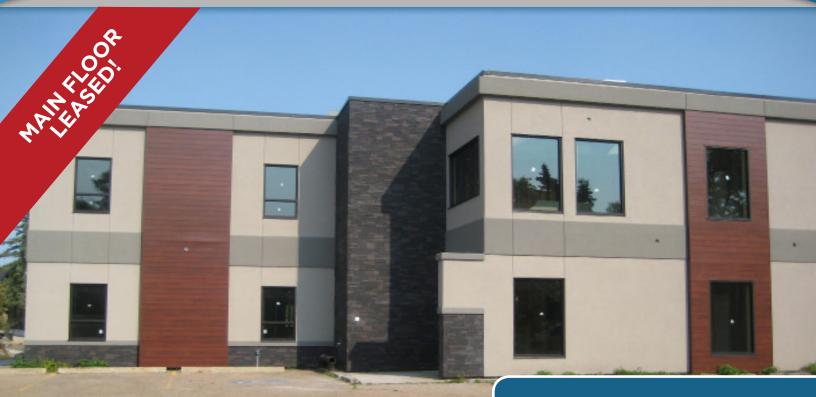

## LEDUC PROFESSIONAL/MEDICAL CENTRE

# 4721-47 AVENUE, LEDUC, AB

# **FOR LEASE**

- Full exterior and interior renovation
- Completely revamped facade
- Fully landscaped
- Only minutes North of the Leduc Hospital
- Only 3 blocks South of Downtown Leduc
- Close to Leduc Public Library, Movie Cinema and Alexandra Arena
- Flexible space for lease, with generous tenant improvement allowance

- Main Floor: LEASED
- Second Floor: Starting at \$18.00/Sq.Ft

**OP. COSTS:** \$10.00/Sq.Ft (est.)

AND ASSOCIATES REAL ESTATE INC