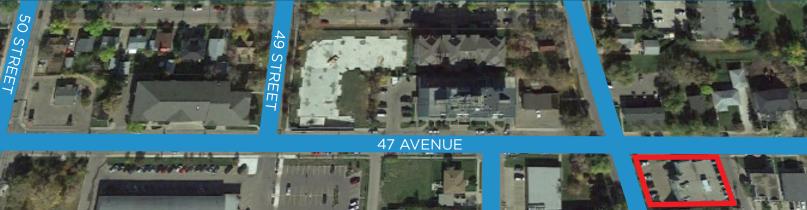

# 4721-47 AVENUE, LEDUC, AB

#### **PROPERTY INFORMATION**

MUNICIPAL ADDRESS: 4721-47 Avenue, Leduc, AB SIZE: Up to 5,000 Sq.Ft (+/-) available

PARKING: 23 parking stalls and street parking

**SIGNAGE:** Pylon signage available

LEASE RATE: