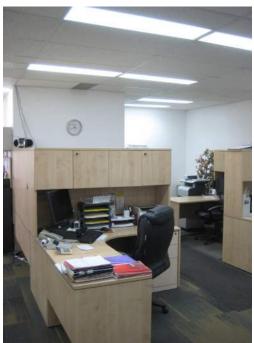

# **FOR SALE**

- RENOVATED, HIGHLY SOUGHT AFTER SOUTH EDMONTON OFFICE/WAREHOUSE
- BUILDING AND OFFICE IN GREAT CONDITION FACING 41ST AVENUE
- 4,574 SQ.FT (+/-) OFFICE/WAREHOUSE
- PROPERTY CAN DEMISED IN TO 2 BAYS 9607-41 AVENUE: 2,395 SQ.FT (+/-) & 9611-41 AVENUE: 2,189 SQ.FT (+/-)
- FULLY PAVED MARSHALLING AREA WITH EASY ACCESS TO BOTH 97TH STREET AND 41ST AVENUE
- OPEN PLAN AIR CONDITIONED OFFICE/SHOWROOM, RECEPTION, KITCHENETTE AND 3 WASHROOMS

### PROPERTY INFORMATION

MUNICIPAL ADDRESS: 9607/11-41 Avenue, Edmonton, AB

LEGAL ADDRESS: Plan 1620255; Block 30 & 31

**SIZE:** 4,574 Sq.Ft (+/-)

9607-41 Avenue: 2,395 Sq.Ft (+/-)
 9611-41 Avenue: 2,189 Sq.Ft (+/-)