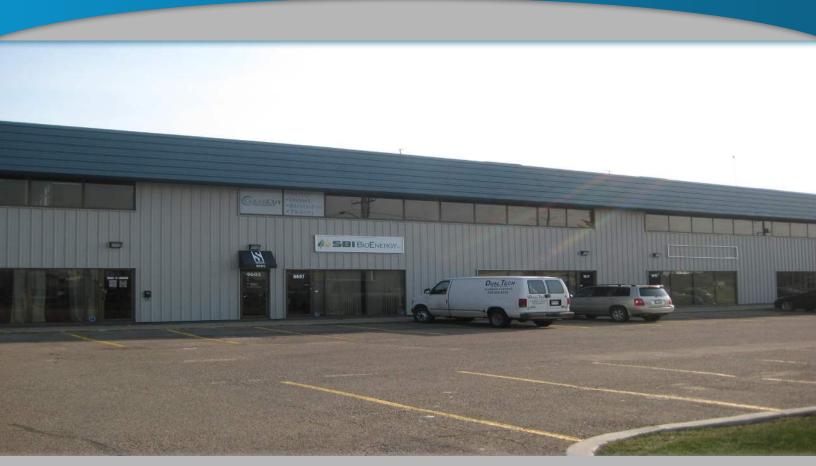

### **LOCATION:**

9607/11-41 AVENUE, EDMONTON, AB

# **FOR SALE**

- RENOVATED, HIGHLY SOUGHT AFTER SOUTH EDMONTON OFFICE/WAREHOUSE
- BUILDING AND OFFICE IN GREAT CONDITION FACING 41ST AVENUE
- 4,574 SQ.FT (+/-) OFFICE/WAREHOUSE
- PROPERTY CAN DEMISED IN TO 2 BAYS 9607-41 AVENUE: 2,395 SQ.FT (+/-) & 9611-41 AVENUE: 2,189 SQ.FT (+/-)
- FULLY PAVED MARSHALLING AREA WITH EASY ACCESS TO BOTH 97TH STREET AND 41ST AVENUE
- OPEN PLAN AIR CONDITIONED OFFICE/SHOWROOM, RECEPTION, KITCHENETTE AND 3 WASHROOMS

### PROPERTY INFORMATION

MUNICIPAL ADDRESS: 9607/11-41 Avenue, Edmonton, AB

LEGAL ADDRESS: Plan 1620255; Block 30 & 31

**SIZE:** 4,574 Sq.Ft (+/-)

9607-41 Avenue: 2,395 Sq.Ft (+/-)
 9611-41 Avenue: 2,189 Sq.Ft (+/-)