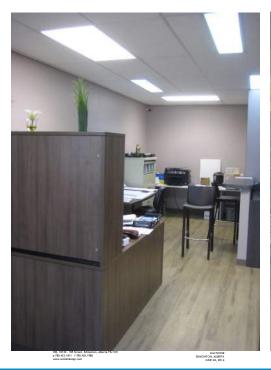

# **FOR SALE**

- RENOVATED, HIGHLY SOUGHT AFTER SOUTH EDMONTON OFFICE/WAREHOUSE
- BUILDING AND OFFICE IN GREAT CONDITION FACING 41ST AVENUE
- 4,574 SQ.FT (+/-) OFFICE/WAREHOUSE
- PROPERTY CAN DEMISED IN TO 2 BAYS 9607-41 AVENUE: 2,395 SQ.FT (+/-) & 9611-41 AVENUE: 2,189 SQ.FT (+/-)
- FULLY PAVED MARSHALLING AREA WITH EASY ACCESS TO BOTH 97TH STREET AND 41ST AVENUE
- OPEN PLAN AIR CONDITIONED OFFICE/SHOWROOM, RECEPTION, KITCHENETTE AND 3 WASHROOMS

### PROPERTY INFORMATION

MUNICIPAL ADDRESS: 9607/11-41 Avenue, Edmonton, AB

LEGAL ADDRESS: Plan 1620255; Block 30 & 31

**SIZE:** 4,574 Sq.Ft (+/-)

9607-41 Avenue: 2,395 Sq.Ft (+/-)
 9611-41 Avenue: 2,189 Sq.Ft (+/-)