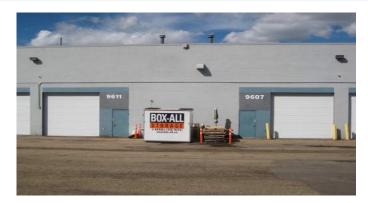

# **FOR SALE**

- RENOVATED, HIGHLY SOUGHT AFTER SOUTH EDMONTON OFFICE/WAREHOUSE
- BUILDING AND OFFICE IN GREAT CONDITION FACING 41ST AVENUE
- 4,574 SQ.FT (+/-) OFFICE/WAREHOUSE
- PROPERTY CAN DEMISED IN TO 2 BAYS 9607-41 AVENUE: 2,395 SQ.FT (+/-) & 9611-41 AVENUE: 2,189 SQ.FT (+/-)
- FULLY PAVED MARSHALLING AREA WITH EASY ACCESS TO BOTH 97TH STREET AND 41ST AVENUE
- OPEN PLAN AIR CONDITIONED OFFICE/SHOWROOM, RECEPTION, KITCHENETTE AND 3 WASHROOMS

### PROPERTY INFORMATION

MUNICIPAL ADDRESS: 9607/11-41 Avenue, Edmonton, AB

LEGAL ADDRESS: Plan 1620255; Block 30 & 31

**SIZE:** 4,574 Sq.Ft (+/-)

9607-41 Avenue: 2,395 Sq.Ft (+/-)
 9611-41 Avenue: 2,189 Sq.Ft (+/-)

**ZONING:** IB (Business Industrial) **PARKING:** Ample Scramble

POSSESSION: 90 days

**POWER:** 225 Amp, 240-120 V, 3 Phase **LOADING:** (2) 12' grade loading doors

**CEILING:** 22' (TBC) **HEATING:** Forced air