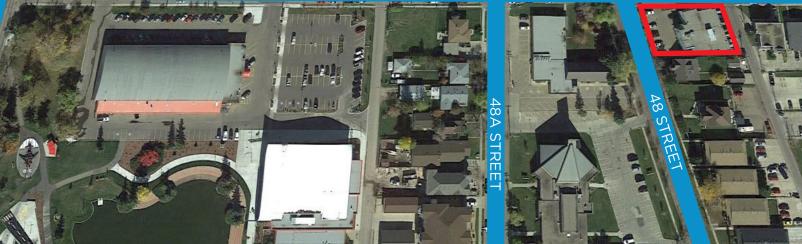

### **PROPERTY HIGHLIGHTS**

LEDUC PROFESSIONAL/MEDICAL CENTRE

**LOCATION:** 4721-47 AVENUE, LEDUC, AB

#### **PROPERTY INFORMATION**

MUNICIPAL ADDRESS: 4721-47 Avenue, Leduc, AB SIZE: Up to 5,000 Sq.Ft (+/-) available PARKING: 23 parking stalls and street parking **SIGNAGE:** Pylon signage available

LEASE RATE: