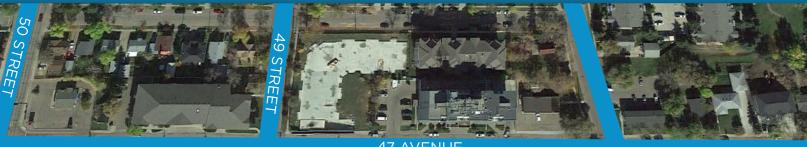

### **PROPERTY HIGHLIGHTS**

LEDUC PROFESSIONAL/MEDICAL CENTRE

**LOCATION:** 4721-47 AVENUE, LEDUC, AB

#### **PROPERTY INFORMATION**

MUNICIPAL ADDRESS: 4721-47 Avenue, Leduc, AB SIZE: Up to 5,000 Sq.Ft (+/-) available PARKING: 23 parking stalls and street parking **SIGNAGE:** Pylon signage available

LEASE RATE: