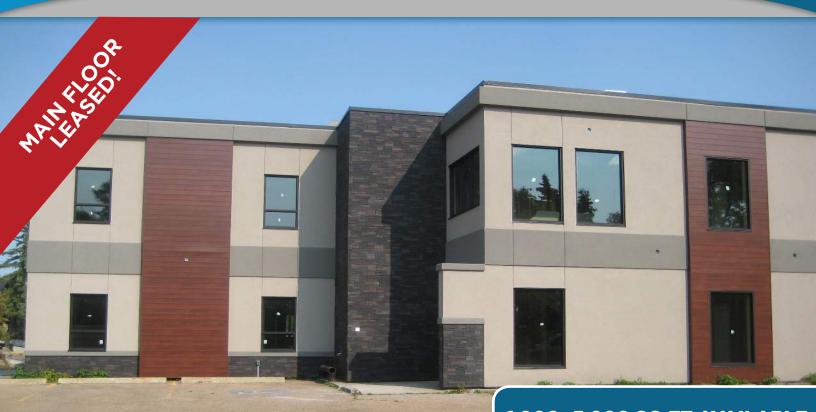

### **PROPERTY HIGHLIGHTS**

LEDUC PROFESSIONAL/MEDICAL CENTRE

**LOCATION:** 4721-47 AVENUE, LEDUC, AB

# **FOR LEASE**

- FULL EXTERIOR AND INTERIOR RENOVATION
- COMPLETELY REVAMPED FACADE
- FULLY LANDSCAPED
- ONLY MINUTES NORTH OF THE LEDUC HOSPITAL
- ONLY 3 BLOCKS SOUTH OF DOWNTOWN LEDUC
- CLOSE TO LEDUC PUBLIC LIBRARY, MOVIE CINEMA AND ALEXANDRA ARENA
- FLEXIBLE SPACE FOR LEASE, WITH GENEROUS TENANT IMPROVEMENT ALLOWANCE

- Main Floor: LEASED
- Second Floor: Starting at \$18.00/Sq.Ft

OP. COSTS: \$10.00/Sq.Ft (2017 est.)

POSSESSION: Fall 2017