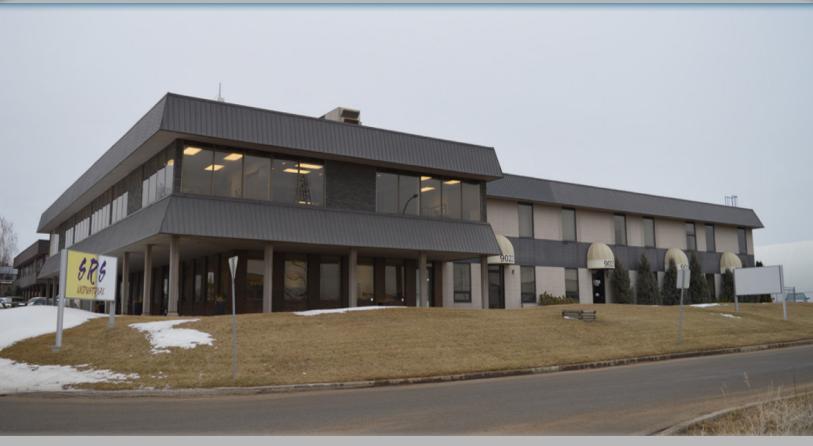

### SHERWOOD INDUSTRIAL OFFICE/SHOP

2335-91 AVENUE, EDMONTON, AB

# **FOR LEASE**

- 22,000 SQ.FT ON 1.09 ACRES (+/-)
- FLEXIBLE SIZING, BAYS FROM 2,450 SQ.FT (+/-) AND UP OR GREAT SINGLE TENANT STAND ALONE BUILDING
- RECENTLY RENOVATED OFFICE SPACE
- FITNESS AREA
- TELUS FIBER OPTIC CONNECTION
- FENCED, GATED, FULLY PAVED SITE WITH TWO ACCESS POINTS
- GRADE LOADING
- 40 PARKING STALLS
- EASY ACCESS TO 34 STREET, 17 STREET, SHERWOOD PARK FREEWAY AND ANTHONY HENDAY

# **SHERWOOD INDUSTRIAL OFFICE/SHOP**

#### PROPERTY INFORMATION

MUNICIPAL ADDRESS: 2335-91 Avenue, Edmonton, AB

LEGAL ADDRESS: Plan 7521767, Block 7, Lot 2

**TOTAL AREA:** 22,000 Sq.Ft (+/-)

Main Floor Office: 6,250 Sq.FtSecond Floor Office: 8,400 Sq.Ft