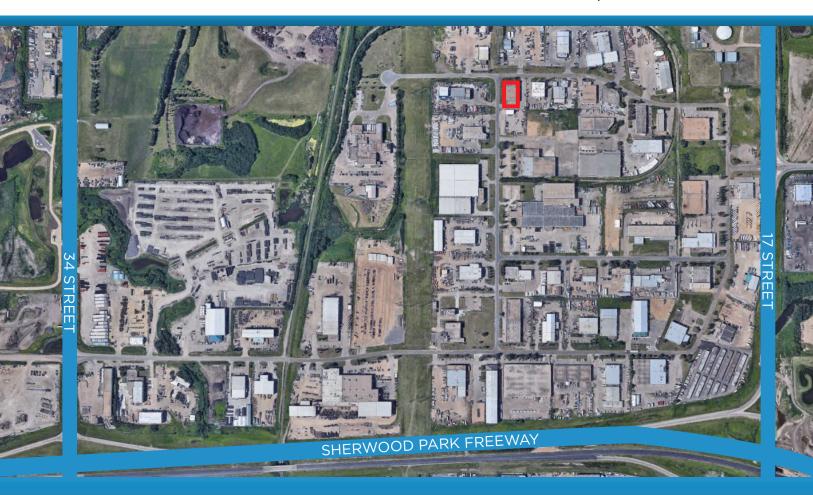

### SHERWOOD INDUSTRIAL OFFICE/SHOP

2335-91 AVENUE, EDMONTON, AB

#### PROPERTY INFORMATION

MUNICIPAL ADDRESS: 2335-91 Avenue, Edmonton, AB

LEGAL ADDRESS: Plan 7521767, Block 7, Lot 2

**TOTAL AREA:** 22,000 Sq.Ft (+/-)

Main Floor Office: 6,250 Sq.FtSecond Floor Office: 8,400 Sq.Ft