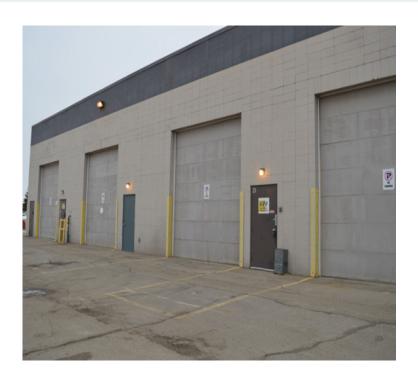

• Shop /Warehouse: 7,350 Sq.Ft

SITE AREA: 1.09 Acres (+/-)
ZONING: IM (Medium Industrial)

CEILING HEIGHT: 22' (TBC) LOADING: (4) 12' X 14' grade

POWER: 600 volt, 800 amp (TBC by Tenant)

PARKING: 40 stalls