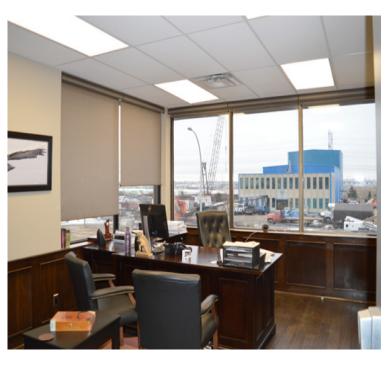

# **FOR LEASE**

- 22,000 SQ.FT ON 1.09 ACRES (+/-)
- FLEXIBLE SIZING, BAYS FROM 2,450 SQ.FT (+/-) AND UP OR GREAT SINGLE TENANT STAND ALONE BUILDING
- RECENTLY RENOVATED OFFICE SPACE
- FITNESS AREA
- TELUS FIBER OPTIC CONNECTION
- FENCED, GATED, FULLY PAVED SITE WITH TWO ACCESS POINTS
- GRADE LOADING
- 40 PARKING STALLS
- EASY ACCESS TO 34 STREET, 17 STREET, SHERWOOD PARK FREEWAY AND ANTHONY HENDAY

#### PROPERTY INFORMATION

MUNICIPAL ADDRESS: 2335-91 Avenue, Edmonton, AB

LEGAL ADDRESS: Plan 7521767, Block 7, Lot 2

**TOTAL AREA:** 22,000 Sq.Ft (+/-)

Main Floor Office: 6,250 Sq.FtSecond Floor Office: 8,400 Sq.Ft