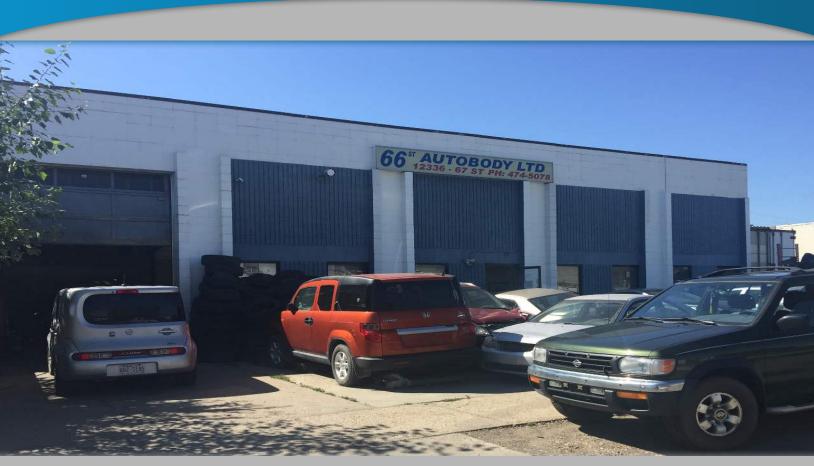

### **LOCATION:**

12336-67 STREET, EDMONTON, AB

## **FOR SALE**

- TURN-KEY AUTOMOTIVE REPAIR SHOP WITH YARD SPACE
- •6,500 SQ.FT (+/-) FREE STANDING BUILDING
- •10,500 SQ.FT (+/-) FENCED YARD SPACE
- ZONED HEAVY INDUSTRIAL
- EXCELLENT ACCESS TO YELLOWHEAD TRAIL AND 66 STREET
- CLOSE PROXIMITY TO ALL AMENITIES
- PAINT BOOTH & TWO VEHICLE LIFTS INCLUDED
- RARE OPPORTUNITY TO ACQUIRE PARCEL OF LAND IN MATURE NEIGHBORHOOD
- OPTION TO PURCHASE INVENTORY & TOOLS SEPARATELY

#### PROPERTY INFORMATION

MUNICIPAL ADDRESS: 12336-67 Street, Edmonton, AB LEGAL ADDRESS: Plan: 1307P, Block 22, Lot: 18,19,20,21

TYPE OF PROPERTY: Automotive repair shop

**SITE SIZE:** 17,000 Sq.Ft (+/-)

**BUILDING SIZE:** 6,500 Sq.Ft (+/-)

**ZONING:** IH (Heavy Industrial)

**YEAR BUILT: 1976** 

**PARKING:** Street parking **POSSESSION:** Immediate

PURCHASE PRICE: Please contact Associate

**ADDITIONAL INFORMATION:** Fenced yard, security systems, paint booth, two vehicle lifts, small office, two bathrooms and mezzanine.