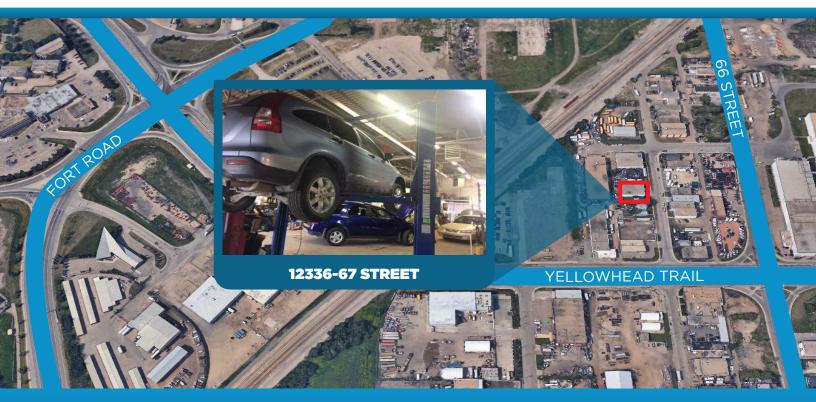

### **LOCATION:**

12336-67 STREET, EDMONTON, AB

#### PROPERTY INFORMATION

MUNICIPAL ADDRESS: 12336-67 Street, Edmonton, AB LEGAL ADDRESS: Plan: 1307P, Block 22, Lot: 18,19,20,21

TYPE OF PROPERTY: Automotive repair shop

**SITE SIZE:** 17,000 Sq.Ft (+/-)

**BUILDING SIZE:** 6,500 Sq.Ft (+/-)

**ZONING:** IH (Heavy Industrial)

**YEAR BUILT: 1976** 

**PARKING:** Street parking **POSSESSION:** Immediate

PURCHASE PRICE: Please contact Associate

**ADDITIONAL INFORMATION:** Fenced yard, security systems, paint booth, two vehicle lifts, small office, two bathrooms and mezzanine.