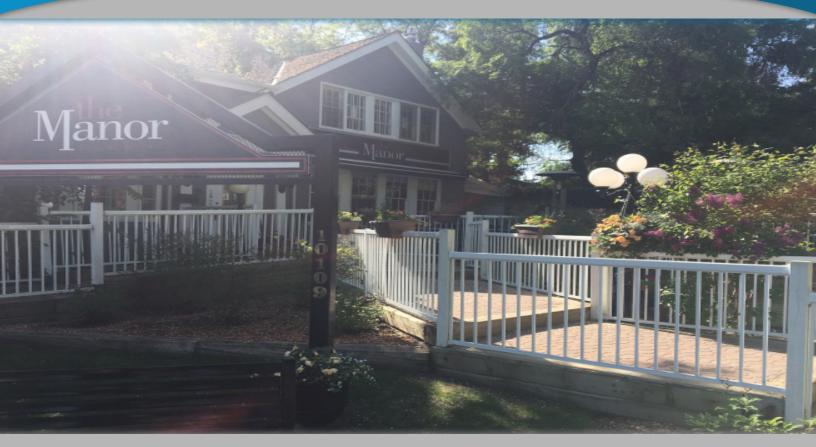

## THE MANOR CASUAL BISTRO

# 10109-125 STREET, EDMONTON, AB

# **BUSINESS FOR SALE**

- GREAT CHARACTER RESTAURANT SERVING CRAFT COCKTAILS AND BEER, BOUTIQUE WINES AND ARTISAN DISHES
- RESTAURANT HAS A GREAT REPUTATION FOR QUALITY FOOD, VALUE AND SERVICE
- LOCATED ON THE GLENORA NEIGHBORHOOD, JUST OFF OF 124 STREET WITH ACCESS TO JASPER AVENUE, OLIVER NEIGHBORHOOD, AND THE BREWERY DISTRICT
- HIGH END FINISHED THROUGHOUT RESTAURANT COMPLIMENTED BY AN ELEGANT, OUTDOOR PATIO AREA
- 124 STREET IS HOST TO SOME OF EDMONTON'S FINEST RESTAURANTS AND RETAILERS WITH IMMEDIATE ACCESS TO 124 STREET'S ANNUAL ART WALK