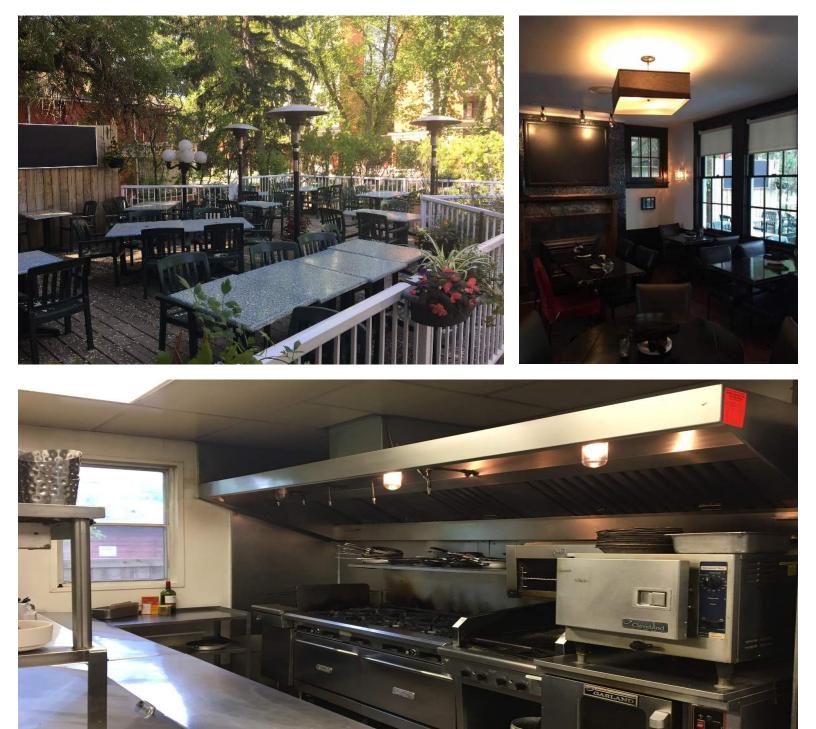

# **BUSINESS FOR SALE**

- GREAT CHARACTER RESTAURANT SERVING CRAFT COCKTAILS AND BEER, BOUTIQUE WINES AND ARTISAN DISHES
- RESTAURANT HAS A GREAT REPUTATION FOR QUALITY FOOD, VALUE AND SERVICE
- LOCATED ON THE GLENORA NEIGHBORHOOD, JUST OFF OF 124 STREET WITH ACCESS TO JASPER AVENUE, OLIVER NEIGHBORHOOD, AND THE BREWERY DISTRICT
- HIGH END FINISHED THROUGHOUT RESTAURANT COMPLIMENTED BY AN ELEGANT, OUTDOOR PATIO AREA
- 124 STREET IS HOST TO SOME OF EDMONTON'S FINEST RESTAURANTS AND RETAILERS WITH IMMEDIATE ACCESS TO 124 STREET'S ANNUAL ART WALK

#### **PROPERTY INFORMATION**

MUNICIPAL ADDRESS: 10109-125 Street, Edmonton, AB

TYPE OF BUSINESS: Restaurant

**SIZE:** 2,600 Sq.Ft (+/-)

CAPACITY: 90 with an additional 60 seats available on the patio

**POSSESSION:** Immediate