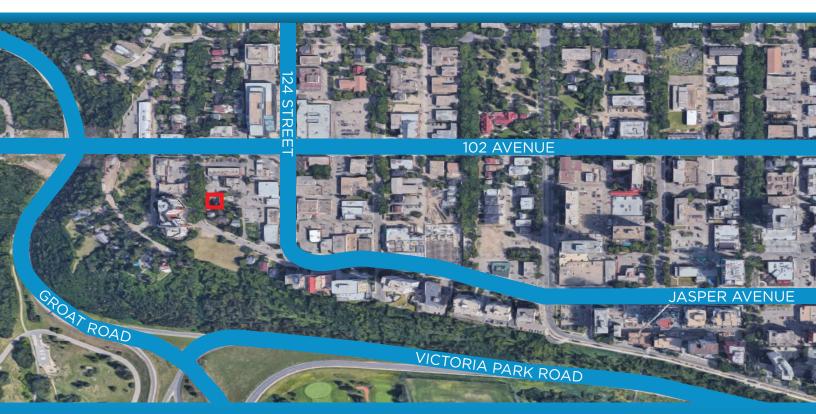

# 10109-125 STREET, EDMONTON, AB

#### LOCATION HIGHLIGHTS:

- Local population of 85,106 (3 KM's) with an average household income of \$87,694
- Traffic: 13,100 Vehicles per day along 124 Street complemented by local transit routes and a high volume of foot traffic