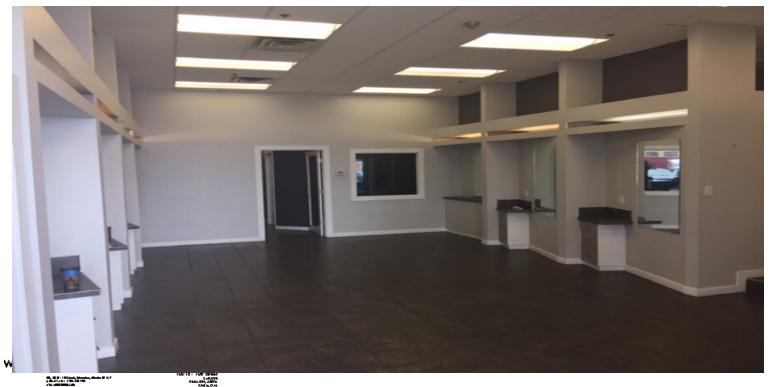

## **PROPERTY HIGHLIGHTS**

### **TURN-KEY SALON SPACE (ARGYLL PLAZA)**

### **LOCATION:**

9939-63 AVENUE, EDMONTON, AB

# **FOR LEASE**

- HIGH EXPOSURE RETAIL BAY LOCATED IN ARGYLL PLAZA
- IDEAL FOR A SALON OR BARBERSHOP
- WELL MAINTAINED SHOPPING PLAZA
- LOCATION SEES APPROXIMATELY 34,500 VEHICLES PER DAY



780.488.0888 WWW.LIZOTTEREALESTATE.COM

#1201 10117 JASPER AVE. NW EDMONTON, AB T5J 1W8

# FOR LEASE TURN-KEY SALON SPACE











780.488.0888 WWW.LIZOTTEREALESTATE.COM

# FOR LEASE TURN-KEY SALON SPACE



### PROPERTY INFORMATION

MUNICIPAL ADDRESS: 9939-63 Avenue, Edmonton, AB

**SIZE:** 2,000 Sq.Ft (+/-)

**ZONING:** CO (Commercial Office Zone)

PARKING: Scramble

**POSSESSION: Immediate** 

LEASE RATE: \$16.00/Sq.Ft

**OP.COSTS:** \$13.50/Sq.Ft (includes all utilities)

### **MORE INFORMATION**

#### **DON ROBINSON**

**ASSOCIATE** 

Cell: 780.655.5667 Direct: 780.784.5355 Fax: 780.483.2277

don@lizotterealestate.com











780.488.0888 WWW.LIZOTTEREALESTATE.COM