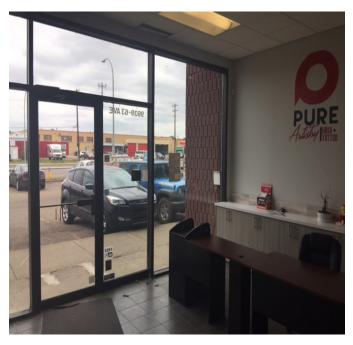

## **PROPERTY HIGHLIGHTS**

### **TURN-KEY SALON SPACE (ARGYLL PLAZA)**

### **LOCATION:**

9939-63 AVENUE, EDMONTON, AB

# **FOR LEASE**

- HIGH EXPOSURE RETAIL BAY LOCATED IN ARGYLL PLAZA
- IDEAL FOR A SALON OR BARBERSHOP
- WELL MAINTAINED SHOPPING PLAZA
- LOCATION SEES APPROXIMATELY 34,500 VEHICLES PER DAY



780.488.0888 WWW.LIZOTTEREALESTATE.COM

#1201 10117 JASPER AVE. NW EDMONTON, AB T5J 1W8

# FOR LEASE TURN-KEY SALON SPACE











780.488.0888 WWW.LIZOTTEREALESTATE.COM

# FOR LEASE TURN-KEY SALON SPACE



### PROPERTY INFORMATION

MUNICIPAL ADDRESS: 9939-63 Avenue, Edmonton, AB

**SIZE:** 2,000 Sq.Ft (+/-)

**ZONING:** CO (Commercial Office Zone)

PARKING: Scramble

**POSSESSION: Immediate** 

LEASE RATE: \$16.00/Sq.Ft

**OP.COSTS:** \$13.50/Sq.Ft (includes all utilities)

### **MORE INFORMATION**

#### **DON ROBINSON**

**ASSOCIATE** 

Cell: 780.655.5667 Direct: 780.784.5355 Fax: 780.483.2277

don@lizotterealestate.com











780.488.0888 WWW.LIZOTTEREALESTATE.COM