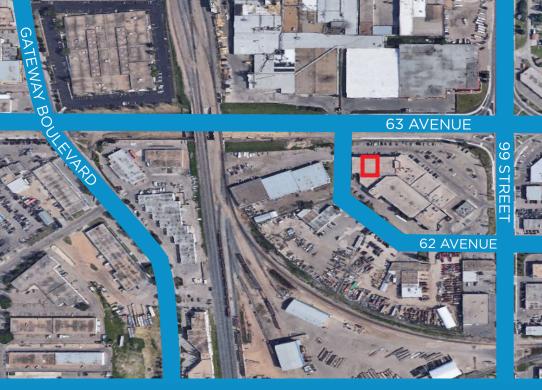

### **LOCATION:**

9939-63 AVENUE, EDMONTON, AB

### PROPERTY INFORMATION

MUNICIPAL ADDRESS: 9939-63 Avenue, Edmonton, AB

**SIZE:** 2,000 Sq.Ft (+/-)

**ZONING:** CO (Commercial Office Zone)

PARKING: Scramble

**POSSESSION: Immediate** 

LEASE RATE: \$16.00/Sq.Ft