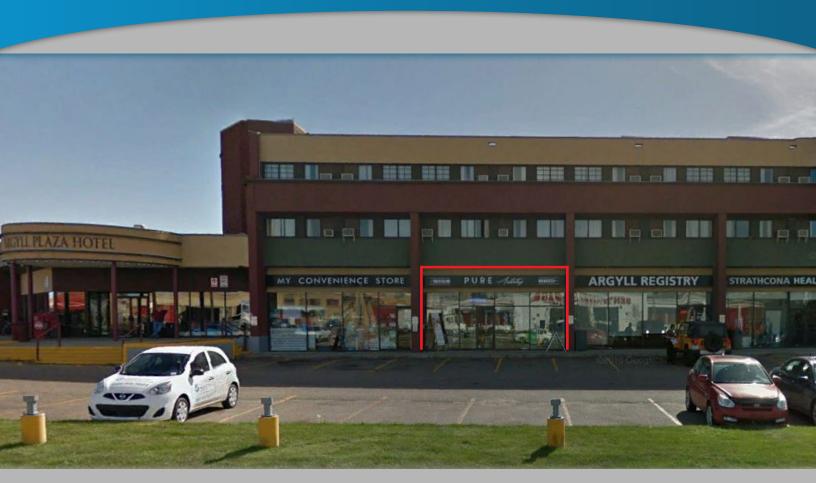

### **LOCATION:**

9939-63 AVENUE, EDMONTON, AB

# **FOR LEASE**

- HIGH EXPOSURE RETAIL BAY LOCATED IN ARGYLL PLAZA
- IDEAL FOR A SALON OR BARBERSHOP
- WELL MAINTAINED SHOPPING PLAZA
- LOCATION SEES APPROXIMATELY 34,500 VEHICLES PER DAY

780.488.0888 WWW.LIZOTTEREALESTATE.COM