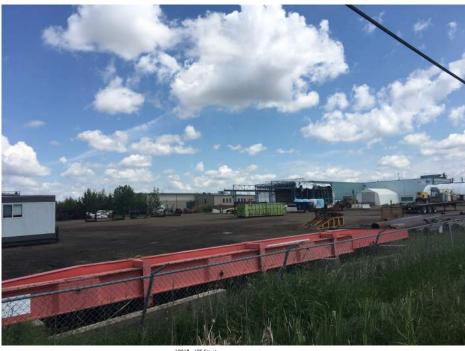

### **FOR SALE/FOR LEASE**

- 15,243 SQ.FT (+/-) FABRICATION SHOP WITH CRANES
- 4.32 ACRES OF FULLY FENCED AND COMPACTED YARD
- EASY ACCESS TO 34 STREET, 17 STREET, SHERWOOD PARK FREEWAY, WHITEMUD DRIVE AND ANTHONY HENDAY DRIVE
- MULTIPLE CRANES THROUGHOUT, INDOOR AND OUTDOOR

**SITE AREA:** 4.32 Acres (+/-)

**ZONING:** IM (Medium Industrial)

CEILING HEIGHT: 28' clear, 18' under hook CRANES: (3) 5 ton, (1) 2 ton, (1) 10 ton

OP. COSTS: Net and care free

PROPERTY TAXES: \$65.587.11 (2017 est.)