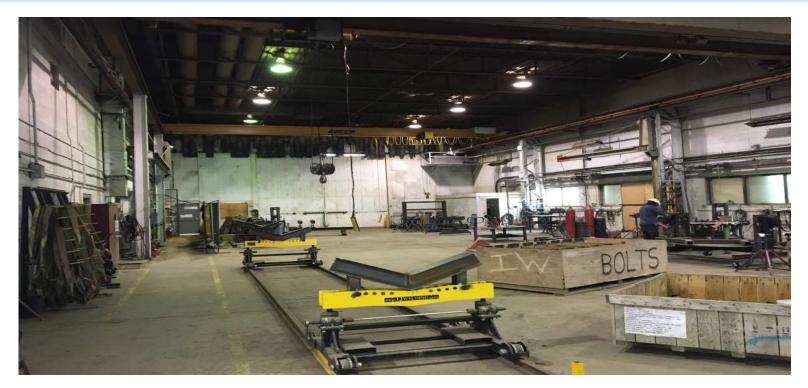

### **FOR SALE/FOR LEASE**

- 15,243 SQ.FT (+/-) FABRICATION SHOP WITH CRANES
- 4.32 ACRES OF FULLY FENCED AND COMPACTED YARD
- EASY ACCESS TO 34 STREET, 17 STREET, SHERWOOD PARK FREEWAY, WHITEMUD DRIVE AND ANTHONY HENDAY DRIVE
- MULTIPLE CRANES THROUGHOUT, INDOOR AND OUTDOOR

**SITE AREA:** 4.32 Acres (+/-)

**ZONING:** IM (Medium Industrial)

CEILING HEIGHT: 28' clear, 18' under hook CRANES: (3) 5 ton, (1) 2 ton, (1) 10 ton

OP. COSTS: Net and care free

PROPERTY TAXES: \$65.587.11 (2017 est.)