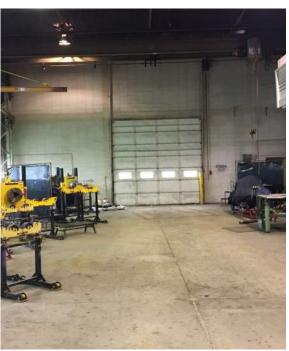

### **FOR SALE/FOR LEASE**

- 15,243 SQ.FT (+/-) FABRICATION SHOP WITH CRANES
- 4.32 ACRES OF FULLY FENCED AND COMPACTED YARD
- EASY ACCESS TO 34 STREET, 17 STREET, SHERWOOD PARK FREEWAY, WHITEMUD DRIVE AND ANTHONY HENDAY DRIVE
- MULTIPLE CRANES THROUGHOUT, INDOOR AND OUTDOOR

**SITE AREA:** 4.32 Acres (+/-)

**ZONING:** IM (Medium Industrial)

CEILING HEIGHT: 28' clear, 18' under hook CRANES: (3) 5 ton, (1) 2 ton, (1) 10 ton

OP. COSTS: Net and care free

PROPERTY TAXES: \$65.587.11 (2017 est.)