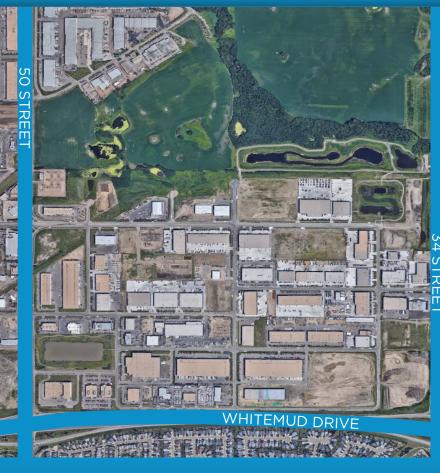

### **LOCATION:**

6400-30 STREET, EDMONTON, AB

### **FOR SALE/FOR LEASE**

- 15,243 SQ.FT (+/-) FABRICATION SHOP WITH CRANES
- 4.32 ACRES OF FULLY FENCED AND COMPACTED YARD
- EASY ACCESS TO 34 STREET, 17 STREET, SHERWOOD PARK FREEWAY, WHITEMUD DRIVE AND ANTHONY HENDAY DRIVE
- MULTIPLE CRANES THROUGHOUT, INDOOR AND OUTDOOR