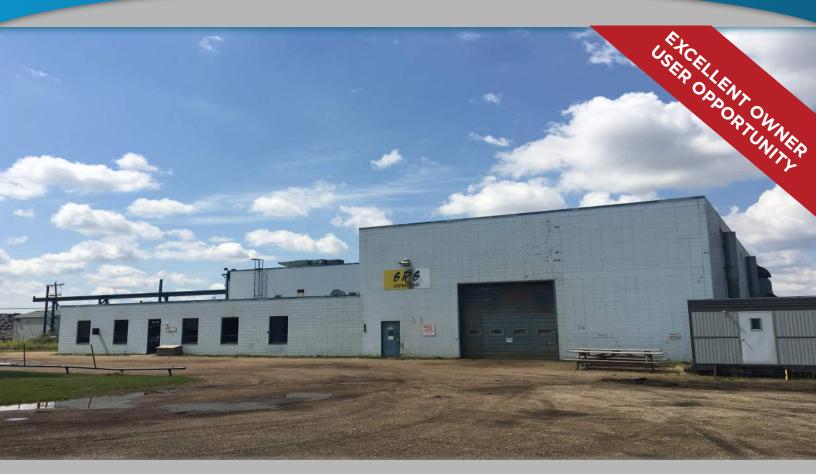

### **FABRICATION SHOP WITH YARD**

### **LOCATION:**

6400-30 STREET, EDMONTON, AB

### **FOR SALE/FOR LEASE**

- 15,243 SQ.FT (+/-) FABRICATION SHOP WITH CRANES
- 4.32 ACRES OF FULLY FENCED AND COMPACTED YARD
- EASY ACCESS TO 34 STREET, 17 STREET, SHERWOOD PARK FREEWAY, WHITEMUD DRIVE AND ANTHONY HENDAY DRIVE
- MULTIPLE CRANES THROUGHOUT, INDOOR AND OUTDOOR