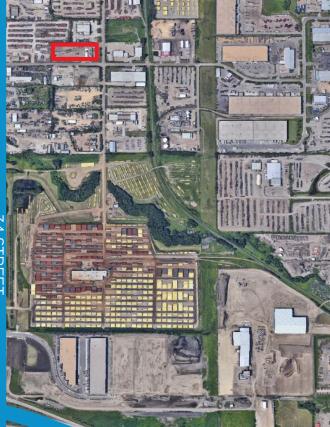

### **LOCATION:**

6400-30 STREET, EDMONTON, AB

### **FOR SALE/FOR LEASE**

- 15,243 SQ.FT (+/-) FABRICATION SHOP WITH CRANES
- 4.32 ACRES OF FULLY FENCED AND COMPACTED YARD
- EASY ACCESS TO 34 STREET, 17 STREET, SHERWOOD PARK FREEWAY, WHITEMUD DRIVE AND ANTHONY HENDAY DRIVE
- MULTIPLE CRANES THROUGHOUT, INDOOR AND OUTDOOR

### PROPERTY INFORMATION

MUNICIPAL ADDRESS: 6400-30 Street, Edmonton, AB LEASE RATE: \$14.00/Sq.Ft

LEGAL ADDRESS: Plan 5129AJ, Block 13

**TOTAL AREA:** 15,243 Sq.Ft (+/-)

• Office: 4,686 Sq.Ft

• Warehouse: 10,557 Sq.Ft

**SITE AREA:** 4.32 Acres (+/-)

**ZONING:** IM (Medium Industrial)

CEILING HEIGHT: 28' clear, 18' under hook CRANES: (3) 5 ton, (1) 2 ton, (1) 10 ton

OP. COSTS: Net and care free

PROPERTY TAXES: \$65.587.11 (2017 est.)