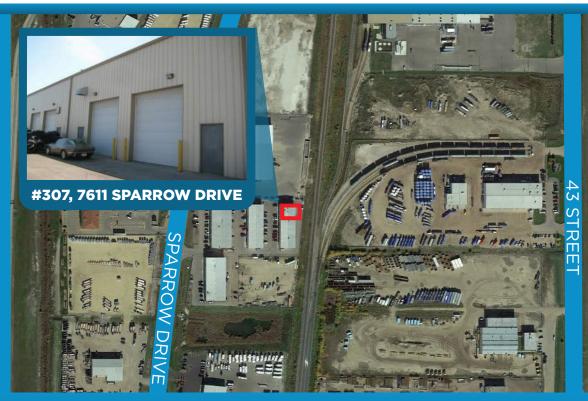

#### **LOCATION:**

#307, 7611 SPARROW DRIVE, LEDUC, AB

## FOR SALE/LEASE

- VENDOR OPEN TO EITHER SALE OR LEASE
- CAN BE DEMISED INTO 2 X 1,500 SQ.FT BAYS
- EASY ACCESS TO QE II HIGHWAY AND ONLY MINUTES FROM EDMONTON INTERNATIONAL AIRPORT
- IDEALLY SITUATED FOR WAREHOUSING AND SERVICING OF NEWLY ANNOUNCED LEDUC PROJECTS INCLUDING: RETAIL OUTLET, AURORA CANNABIS, FORD DISTRIBUTION AND CENTURY MILE RACE TRACK
- FULLY PAVED YARD, LARGE CONCRETE APRON AT REAR OF BAY