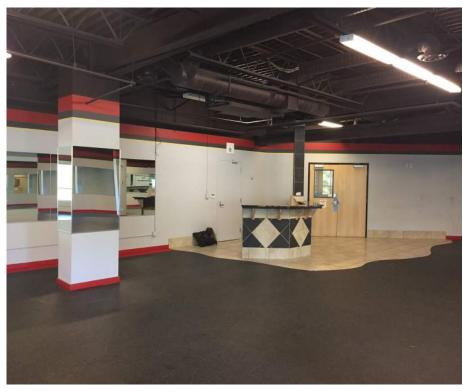

### **FOR LEASE**

- TURN-KEY HEALTH AND WELLNESS SPACE COMPRISED OF 4,647 SQ.FT(+/-) LOCATED ON THE SECOND FLOOR
- CORNER LOCATION IN GATEWAY VILLAGE SHOPPING PLAZA (FULLY LEASED)
- ABUNDANT LIGHTING THROUGHOUT
- GREAT EXPOSURE TO TRAFFIC FROM BOTH CALGARY TRAIL AND GATEWAY BOULEVARD
- EQUIPPED WITH WASHROOMS, MENS AND WOMENS CHANGE ROOMS AND MATTED FLOORS
- APPROXIMATELY 5 MINUTES AWAY FROM MAJOR RETAILERS: WINNERS, CHAPTERS, PET SMART, SAVE ON FOODS. LOCAL RESTAURANTS AND FAST FOOD SERVICES INCLUDING 33 MONGOLIA, THE CHOPPED LEAF AND TIM HORTONS AS WELL AS GAS STATIONS: PETRO CANADA, FAS GAS PLUS