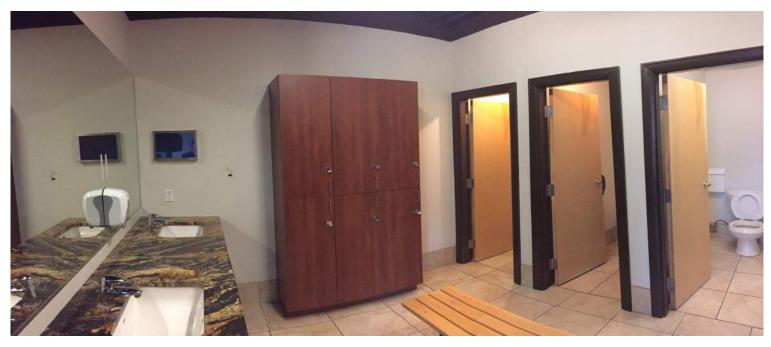

### **FOR LEASE**

- TURN-KEY HEALTH AND WELLNESS SPACE COMPRISED OF 4,647 SQ.FT(+/-) LOCATED ON THE SECOND FLOOR
- CORNER LOCATION IN GATEWAY VILLAGE SHOPPING PLAZA (FULLY LEASED)
- ABUNDANT LIGHTING THROUGHOUT
- GREAT EXPOSURE TO TRAFFIC FROM BOTH CALGARY TRAIL AND GATEWAY BOULEVARD
- EQUIPPED WITH WASHROOMS, MENS AND WOMENS CHANGE ROOMS AND MATTED FLOORS
- APPROXIMATELY 5 MINUTES AWAY FROM MAJOR RETAILERS: WINNERS, CHAPTERS, PET SMART, SAVE ON FOODS. LOCAL RESTAURANTS AND FAST FOOD SERVICES INCLUDING 33 MONGOLIA, THE CHOPPED LEAF AND TIM HORTONS AS WELL AS GAS STATIONS: PETRO CANADA, FAS GAS PLUS