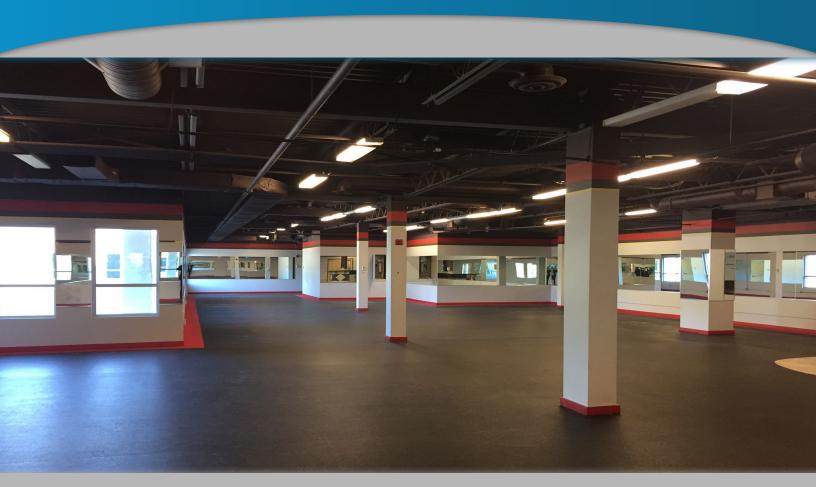

### **FOR LEASE**

- TURN-KEY HEALTH AND WELLNESS SPACE COMPRISED OF 4,647 SQ.FT(+/-) LOCATED ON THE SECOND FLOOR
- CORNER LOCATION IN GATEWAY VILLAGE SHOPPING PLAZA (FULLY LEASED)
- ABUNDANT LIGHTING THROUGHOUT
- GREAT EXPOSURE TO TRAFFIC FROM BOTH CALGARY TRAIL AND GATEWAY BOULEVARD
- EQUIPPED WITH WASHROOMS, MENS AND WOMENS CHANGE ROOMS AND MATTED FLOORS
- APPROXIMATELY 5 MINUTES AWAY FROM MAJOR RETAILERS: WINNERS, CHAPTERS, PET SMART, SAVE ON FOODS. LOCAL RESTAURANTS AND FAST FOOD SERVICES INCLUDING 33 MONGOLIA, THE CHOPPED LEAF AND TIM HORTONS AS WELL AS GAS STATIONS: PETRO CANADA, FAS GAS PLUS

### PROPERTY INFORMATION

MUNICIPAL ADDRESS: 2920 Calgary Trail, Edmonton, AB

LEGAL ADDRESS: Block 28, Plan 1021247

**SIZE:** 4,647 Sq.Ft (+/-)

**ZONING:** DC2 (28) (Site Specific Development Control Provision)