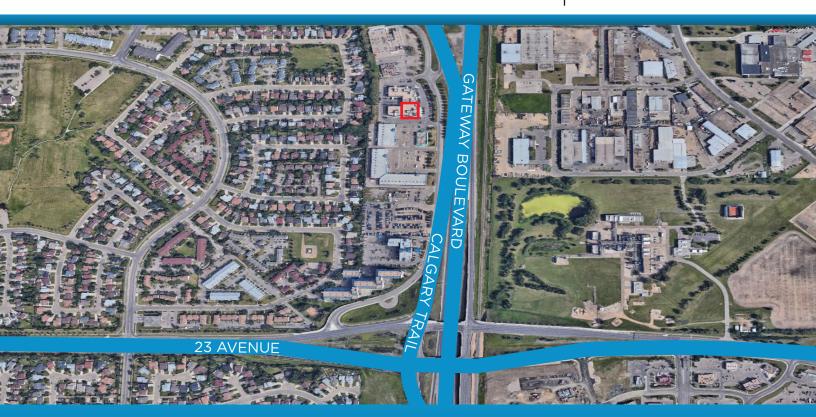

### **FOR LEASE**

- TURN-KEY HEALTH AND WELLNESS SPACE COMPRISED OF 4,647 SQ.FT(+/-) LOCATED ON THE SECOND FLOOR
- CORNER LOCATION IN GATEWAY VILLAGE SHOPPING PLAZA (FULLY LEASED)
- ABUNDANT LIGHTING THROUGHOUT
- GREAT EXPOSURE TO TRAFFIC FROM BOTH CALGARY TRAIL AND GATEWAY BOULEVARD
- EQUIPPED WITH WASHROOMS, MENS AND WOMENS CHANGE ROOMS AND MATTED FLOORS
- APPROXIMATELY 5 MINUTES AWAY FROM MAJOR RETAILERS: WINNERS, CHAPTERS, PET SMART, SAVE ON FOODS. LOCAL RESTAURANTS AND FAST FOOD SERVICES INCLUDING 33 MONGOLIA, THE CHOPPED LEAF AND TIM HORTONS AS WELL AS GAS STATIONS: PETRO CANADA, FAS GAS PLUS

### PROPERTY INFORMATION

MUNICIPAL ADDRESS: 2920 Calgary Trail, Edmonton, AB

LEGAL ADDRESS: Block 28, Plan 1021247

**SIZE:** 4,647 Sq.Ft (+/-)

**ZONING:** DC2 (28) (Site Specific Development Control Provision)