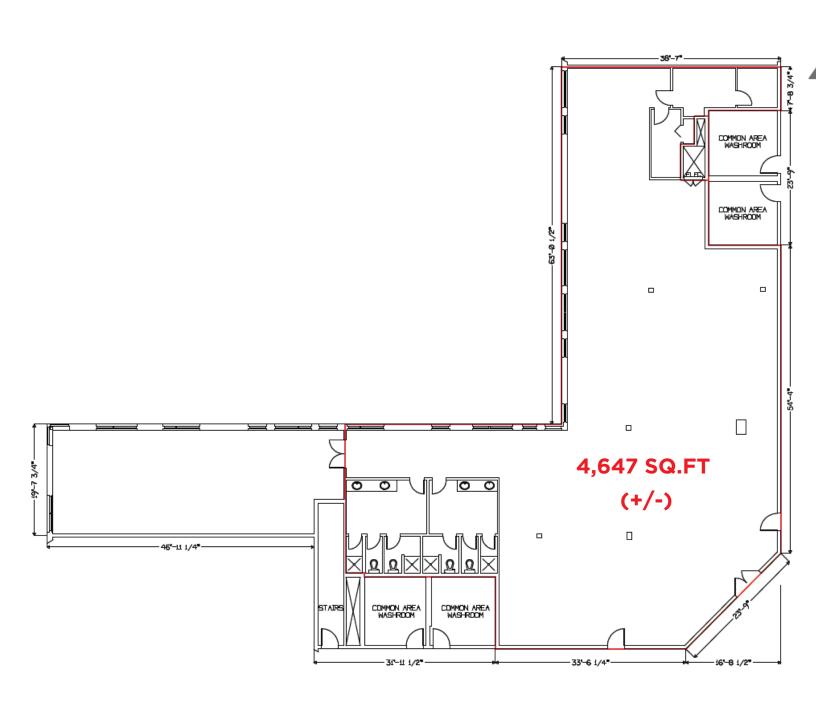

### **FOR LEASE**

- TURN-KEY HEALTH AND WELLNESS SPACE COMPRISED OF 4,647 SQ.FT(+/-) LOCATED ON THE SECOND FLOOR
- CORNER LOCATION IN GATEWAY VILLAGE SHOPPING PLAZA (FULLY LEASED)
- ABUNDANT LIGHTING THROUGHOUT
- GREAT EXPOSURE TO TRAFFIC FROM BOTH CALGARY TRAIL AND GATEWAY BOULEVARD
- EQUIPPED WITH WASHROOMS, MENS AND WOMENS CHANGE ROOMS AND MATTED FLOORS
- APPROXIMATELY 5 MINUTES AWAY FROM MAJOR RETAILERS: WINNERS, CHAPTERS, PET SMART, SAVE ON FOODS. LOCAL RESTAURANTS AND FAST FOOD SERVICES INCLUDING 33 MONGOLIA, THE CHOPPED LEAF AND TIM HORTONS AS WELL AS GAS STATIONS: PETRO CANADA, FAS GAS PLUS

### PROPERTY INFORMATION

MUNICIPAL ADDRESS: 2920 Calgary Trail, Edmonton, AB

LEGAL ADDRESS: Block 28, Plan 1021247

**SIZE:** 4,647 Sq.Ft (+/-)

**ZONING:** DC2 (28) (Site Specific Development Control Provision)