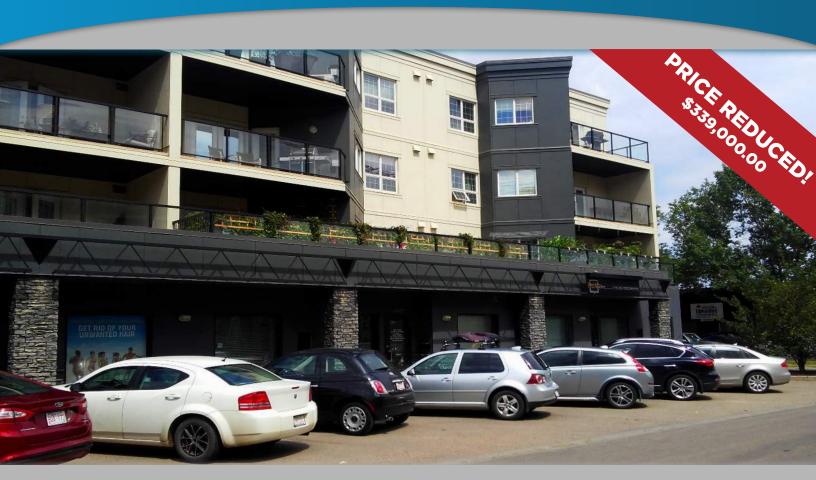

#### **OLD STRATHCONA BAY**

#### **LOCATION:**

10108-80 AVENUE, EDMONTON, AB

### **FOR SALE**

- •1,100 SQ.FT (+/-) OF GROUND FLOOR OFFICE/RETAIL SPACE
- LOCATED JUST OFF OF WHYTE AVE IN EDMONTON'S OLD STRATHCONA NEIGHBORHOOD
- CURRENTLY BUILT OUT AS OFFICE SPACE INCLUDING 4
   OFFICES, RECEPTION, KITCHENETTE AND PRIVATE WASHROOM
- SPACE INCLUDES TWO SEPARATELY TITLED, DESIGNATED PARKING STALLS
- OPTION FOR SPACE TO COME PARTIALLY FURNISHED
- IDEAL FOR SMALL OFFICE, RETAIL AND PROFESSIONAL USERS INCLUDING ACCOUNTING FIRMS, LAW OFFICES, PROFESSIONAL ASSOCIATIONS, INSURANCE COMPANIES, FINANCIAL ADVISORS AND OTHERS

#### PROPERTY INFORMATION

MUNICIPAL ADDRESS: 10108 - 80 Avenue NW, Edmonton, AB

LEGAL ADDRESS: Plan 0227302, Unit 57

**NEIGHBORHOOD:** Old Strathcona **SITE AVAILABLE:** 1,100 Sq.Ft (+/-)

**YEAR BUILT: 2002** 

**ZONING:** CB2 (General Business Zone)

PARKING: 2 separately titled, designated stalls

**SIGNAGE:** Fascia and Window **POSSESSION:** 60 Days Notice

**PROPERTY TAXES:** \$6,237.09 (2017)

CONDO FEES: \$392.00/Month PURCHASE PRICE: \$339,000.00