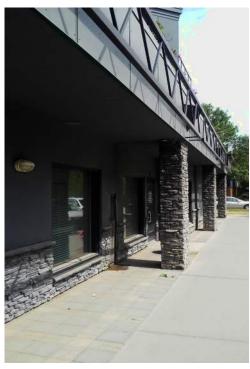

### **FOR SALE**

- •1,100 SQ.FT (+/-) OF GROUND FLOOR OFFICE/RETAIL SPACE
- LOCATED JUST OFF OF WHYTE AVE IN EDMONTON'S OLD STRATHCONA NEIGHBORHOOD
- CURRENTLY BUILT OUT AS OFFICE SPACE INCLUDING 4
   OFFICES, RECEPTION, KITCHENETTE AND PRIVATE WASHROOM
- SPACE INCLUDES TWO SEPARATELY TITLED, DESIGNATED PARKING STALLS
- OPTION FOR SPACE TO COME PARTIALLY FURNISHED
- IDEAL FOR SMALL OFFICE, RETAIL AND PROFESSIONAL USERS INCLUDING ACCOUNTING FIRMS, LAW OFFICES, PROFESSIONAL ASSOCIATIONS, INSURANCE COMPANIES, FINANCIAL ADVISORS AND OTHERS

#### PROPERTY INFORMATION

MUNICIPAL ADDRESS: 10108 - 80 Avenue NW, Edmonton, AB

LEGAL ADDRESS: Plan 0227302, Unit 57

**NEIGHBORHOOD:** Old Strathcona **SITE AVAILABLE:** 1,100 Sq.Ft (+/-)

**YEAR BUILT: 2002** 

**ZONING:** CB2 (General Business Zone)

PARKING: 2 separately titled, designated stalls

**SIGNAGE:** Fascia and Window **POSSESSION:** 60 Days Notice

**PROPERTY TAXES:** \$6,237.09 (2017)

CONDO FEES: \$392.00/Month PURCHASE PRICE: \$339,000.00