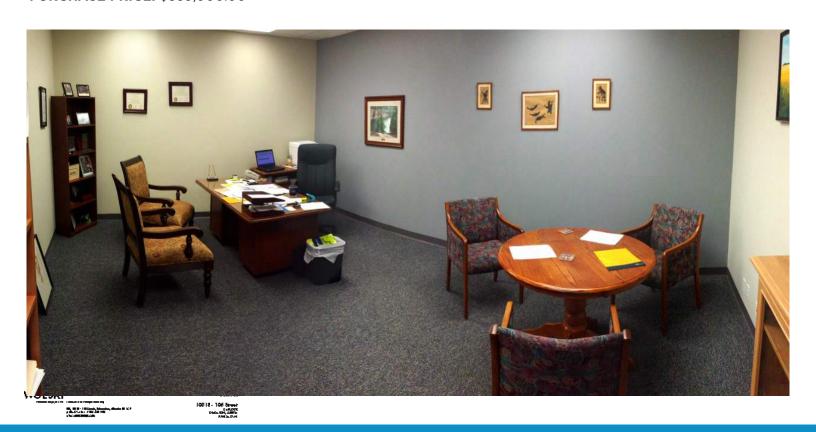

### **FOR SALE**

- •1,100 SQ.FT (+/-) OF GROUND FLOOR OFFICE/RETAIL SPACE
- LOCATED JUST OFF OF WHYTE AVE IN EDMONTON'S OLD STRATHCONA NEIGHBORHOOD
- CURRENTLY BUILT OUT AS OFFICE SPACE INCLUDING 4
   OFFICES, RECEPTION, KITCHENETTE AND PRIVATE WASHROOM
- SPACE INCLUDES TWO SEPARATELY TITLED, DESIGNATED PARKING STALLS
- OPTION FOR SPACE TO COME PARTIALLY FURNISHED
- IDEAL FOR SMALL OFFICE, RETAIL AND PROFESSIONAL USERS INCLUDING ACCOUNTING FIRMS, LAW OFFICES, PROFESSIONAL ASSOCIATIONS, INSURANCE COMPANIES, FINANCIAL ADVISORS AND OTHERS