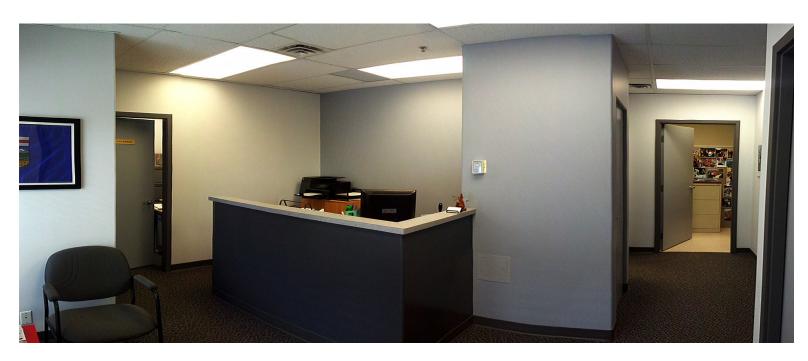

### **FOR SALE**

- •1,100 SQ.FT (+/-) OF GROUND FLOOR OFFICE/RETAIL SPACE
- LOCATED JUST OFF OF WHYTE AVE IN EDMONTON'S OLD STRATHCONA NEIGHBORHOOD
- CURRENTLY BUILT OUT AS OFFICE SPACE INCLUDING 4
   OFFICES, RECEPTION, KITCHENETTE AND PRIVATE WASHROOM
- SPACE INCLUDES TWO SEPARATELY TITLED, DESIGNATED PARKING STALLS
- OPTION FOR SPACE TO COME PARTIALLY FURNISHED
- IDEAL FOR SMALL OFFICE, RETAIL AND PROFESSIONAL USERS INCLUDING ACCOUNTING FIRMS, LAW OFFICES, PROFESSIONAL ASSOCIATIONS, INSURANCE COMPANIES, FINANCIAL ADVISORS AND OTHERS