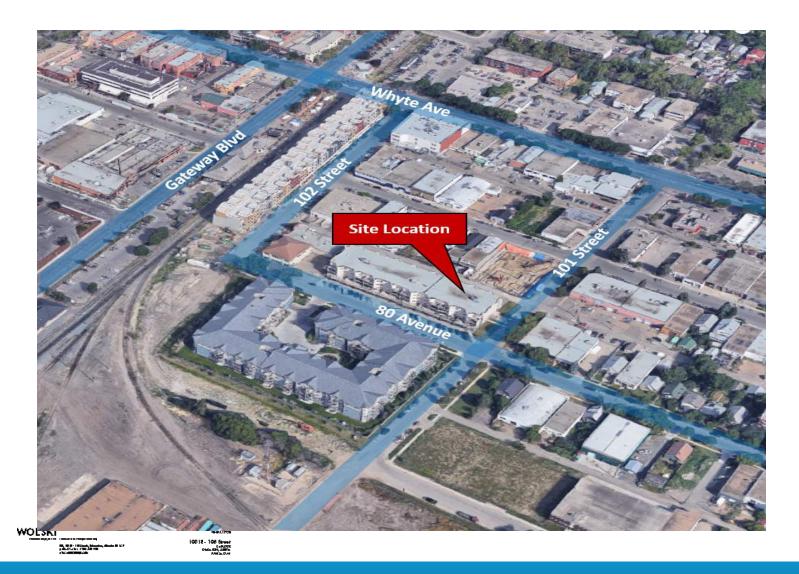

#### **LOCATION:**

10108-80 AVENUE, EDMONTON, AB

#### **LOCATION HIGHLIGHTS**

**Population:** 76,359 (3KM)

Population Growth: 6.24% over 5 years

Household Income: \$87,848 (3KM)

Households: 40,530 (3KM)

Traffic Count: 22,800 VPD along Gateway Blvd, 24,600 VPD along Whyte Avenue (2013)