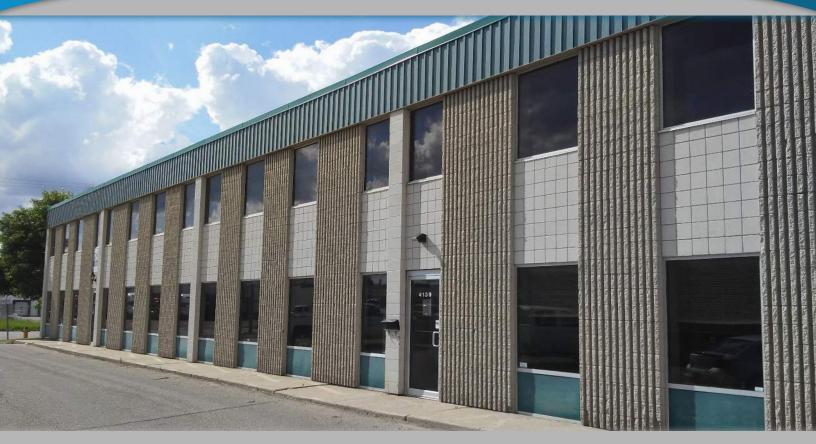

## **PROPERTY HIGHLIGHTS**

STRATHCONA INDUSTRIAL PARK OFFICE

LOCATION:

4139-98 STREET, EDMONTON, AB

# FOR LEASE

•1,250 SQ.FT (+/-) OF SECOND FLOOR OFFICE SPACE IN THE HEART OF STRATHCONA INDUSTRIAL PARK

• SITE HAS EXCELLENT ACCESS TO 97 STREET, 99 STREET, CALGARY TRAIL AND WHITEMUD DRIVE

• SPACE CONSISTS OF 3 PARTIALLY FURNISHED OFFICES, BOARDROOM, WASHROOM, KITCHENETTE AND WAITING AREA

# FOR LEASE STRATHCONA INDUSTRIAL PARK OFFICE

**780.488.0888** WWW.LIZOTTEREALESTATE.COM #1201 10117 JASPER AVE. NW EDMONTON, AB T5J 1W8

No warranty or representation, expressed or implied, is made as to the accuracy of the information contained herein, and same is submitted subject to errors, omissions, change of price, rental or other conditions, withdrawal without notice, and to any specific listing condition, imposed by our principals.