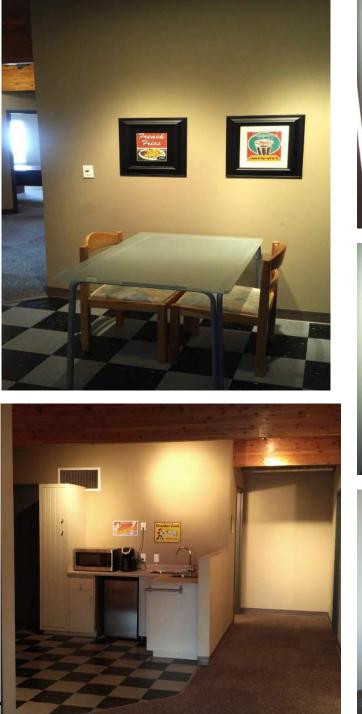

# FOR LEASE

•1,250 SQ.FT (+/-) OF SECOND FLOOR OFFICE SPACE IN THE HEART OF STRATHCONA INDUSTRIAL PARK

• SITE HAS EXCELLENT ACCESS TO 97 STREET, 99 STREET, CALGARY TRAIL AND WHITEMUD DRIVE

• SPACE CONSISTS OF 3 PARTIALLY FURNISHED OFFICES, BOARDROOM, WASHROOM, KITCHENETTE AND WAITING AREA