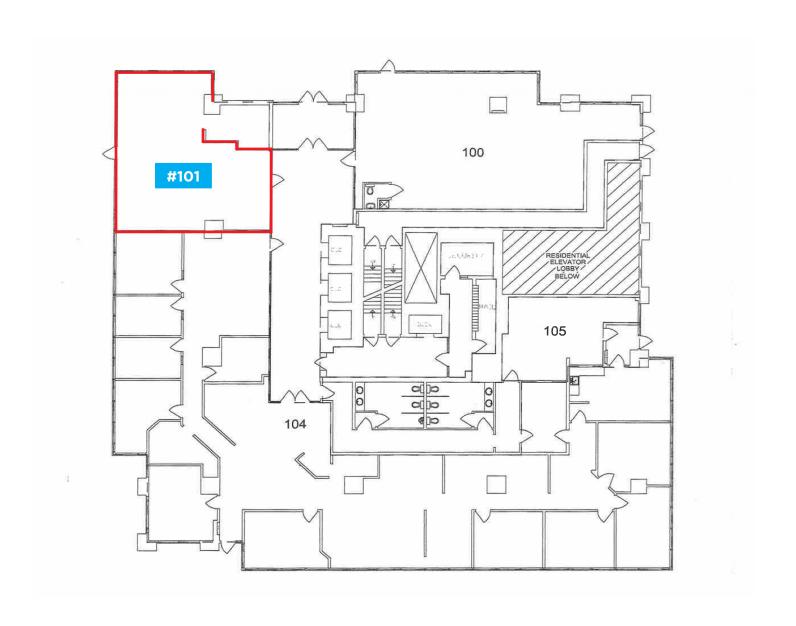

#### MAIN FLOOR:

- 1,271 SQ.FT. (+/-)
- IDEAL FOR CAFÉ BISTRO, COFFEE SHOP OR PROFESSIONAL OFFICE

#### **FLOORPLAN**

100, 10130 - 105 Street, Edmont p 780.423.1811 | f 780.425.1988 www.wolskidesign.com

10018 - 105 Street
2nd ROOR
EDMONTON, ALBERTA
JUNE 26, 2014