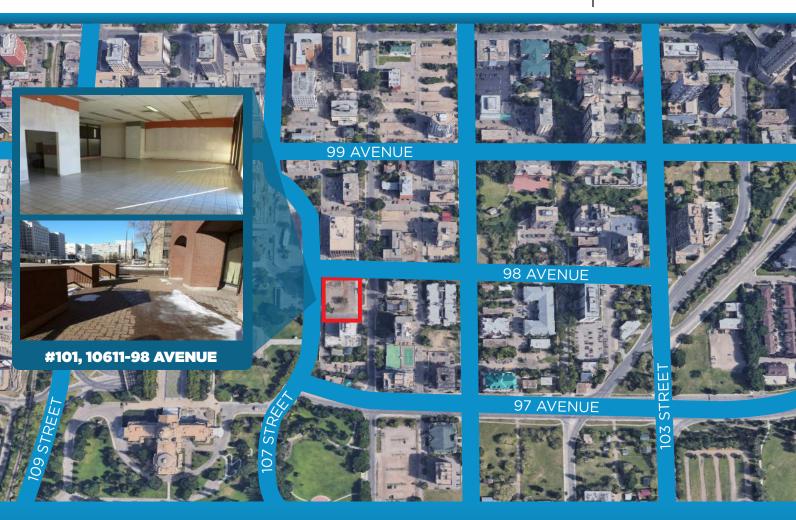

### **PROPERTY HIGHLIGHTS**

CAFÉ BISTRO, COFFEE SHOP OR PROFESSIONAL OFFICE SPACE

#101, 10611-98 AVENUE, EDMONTON, AB PARK PLAZA TOWER

#### **PROPERTY HIGHLIGHTS**

MUNICIPAL ADDRESS: #101, 10611-98 Avenue, Edmonton, AB

**LEASE SPACE:** 1,271 Sq.Ft. (+/-)

**ZONING:** DC2 (Site Specific Control Provision)

PARKING: Underground available for staff at market rate