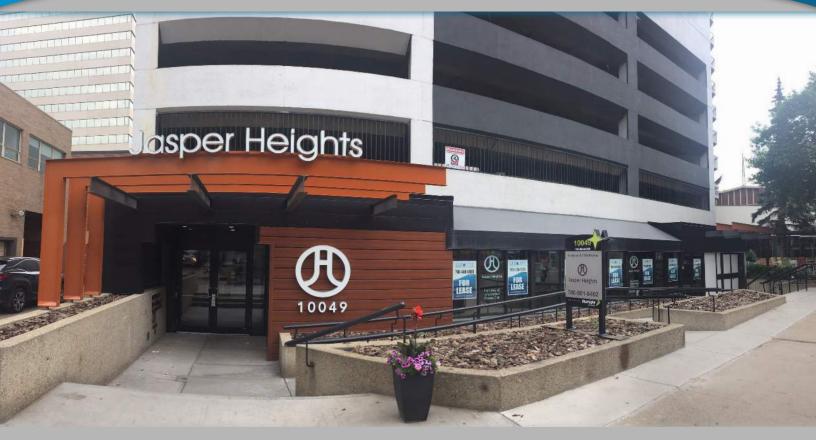

## **PROPERTY HIGHLIGHTS**

JASPER HEIGHTS RETAIL SPACE

LOCATION:

10049-103 STREET, EDMONTON, AB

# FOR LEASE

•5,752 SQ.FT (+/-) OF STREET FRONT RETAIL/COMMERCIAL SPACE AND ADDITIONAL 4,562 SQ.FT (+/-) OF BELOW GRADE SPACE WITH 11' CEILINGS (FLOOR PLANS AVAILABLE)

- •HALF A BLOCK FROM JASPER AVENUE WITH AN ESTIMATED TRAFFIC COUNT OF 18,900 VEHICLES PER DAY
- •LOCATED AT THE BASE OF THE RECENTLY RENOVATED BUILDING JASPER HEIGHTS WHICH IS COMPRISED OF 84 EXECUTIVE RENTAL UNITS
- HANDICAP ACCESSIBLE
- AMPLE PARKING ON-SITE AND SURROUNDING AREA
- STEPS FROM BAY ENTERPRISE SQUARE LRT STATION AND MAJOR BUS ROUTES
- JOIN A DIVERSE MIX OF BOUTIQUES, NATIONAL RETAILERS AND RESTAURANTS, SUCH AS REMEDY CAFE, NOTABLE RESTAURANTS CORSO 32, CASK AND BARREL, 7/11 AND POPULAR VENUE STARLITE ROOM

# FOR LEASE JASPER HEIGHTS RETAIL SPACE