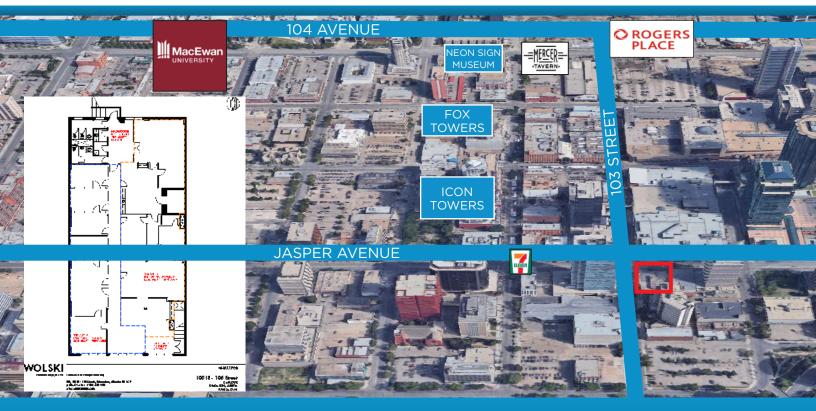

#### ADDITIONAL INFORMATION:

- Approximately 5 minutes away from Rogers Arena and popular Mercer Tavern
- Steps away from brand new residential towers Fox/Icon Towers
- Near trendy 104 Street which sees 25,000 people during Farmer's market on weekends
- Two Impark Parkades located in walking distance which provides excellent exposure