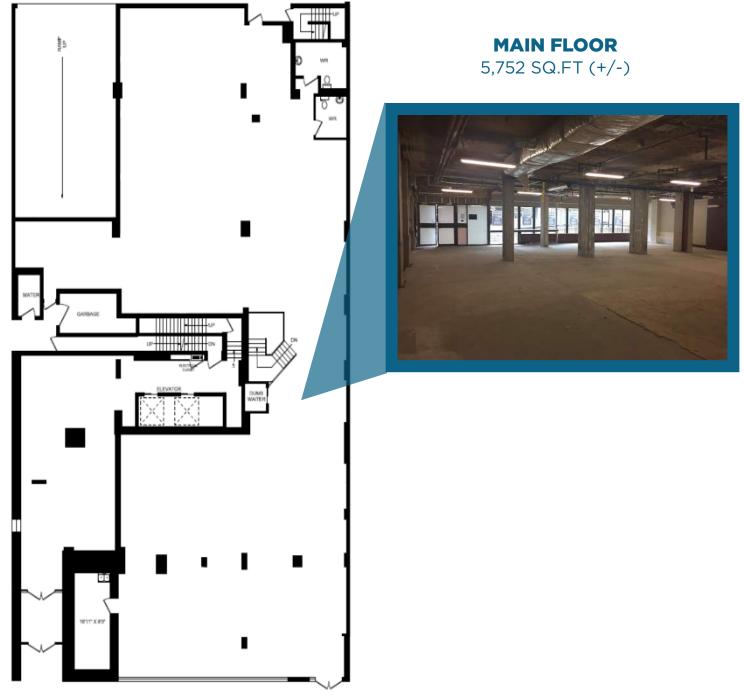

# FOR LEASE

•5,752 SQ.FT (+/-) OF STREET FRONT RETAIL/COMMERCIAL SPACE AND ADDITIONAL 4,562 SQ.FT (+/-) OF BELOW GRADE SPACE WITH 11' CEILINGS (FLOOR PLANS AVAILABLE)

- •HALF A BLOCK FROM JASPER AVENUE WITH AN ESTIMATED TRAFFIC COUNT OF 18,900 VEHICLES PER DAY
- •LOCATED AT THE BASE OF THE RECENTLY RENOVATED BUILDING JASPER HEIGHTS WHICH IS COMPRISED OF 84 EXECUTIVE RENTAL UNITS
- HANDICAP ACCESSIBLE
- AMPLE PARKING ON-SITE AND SURROUNDING AREA
- STEPS FROM BAY ENTERPRISE SQUARE LRT STATION AND MAJOR BUS ROUTES
- JOIN A DIVERSE MIX OF BOUTIQUES, NATIONAL RETAILERS AND RESTAURANTS, SUCH AS REMEDY CAFE, NOTABLE RESTAURANTS CORSO 32, CASK AND BARREL, 7/11 AND POPULAR VENUE STARLITE ROOM

#### **PROPERTY INFORMATION**

MUNICIPAL ADDRESS: 10049-103 Street, Edmonton, AB LEGAL ADDRESS: Lot 75/74, Block 2, Plan NB TOTAL AREA AVAILABLE: 5,752 Sq.Ft (+/-) additional 4,562 Sq.Ft (+/-) of basement space ZONING: CCA (Core Commercial Arts Zone)