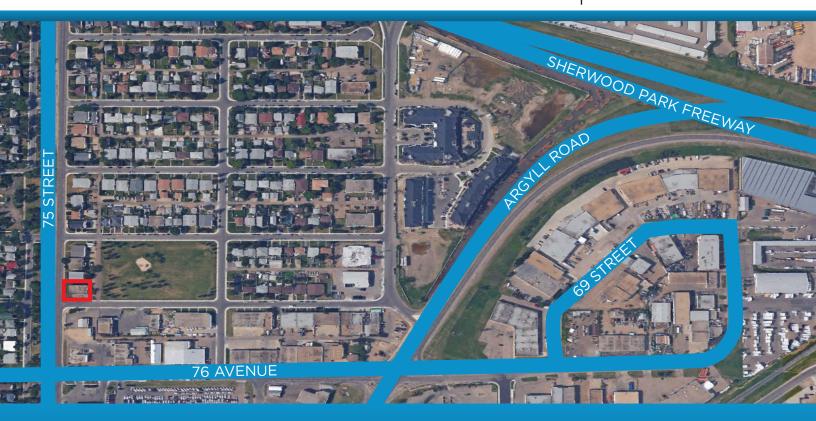

# FOR SALE

- LOCATED IN KING EDWARD PARK ON 75 STREET, JUST NORTH OF ARGYLL ROAD
- TOP FLOOR CONTAINS TWO RESIDENTIAL UNITS.
- GROUND FLOOR TENANTS INCLUDE A CONVENIENCE STORE & TAILOR
- ATTACHED SINGLE BAY GARAGE FOR TENANTS
- LOCAL POPULATION OF 43,000 (3KM) WITH A MEDIAN HOUSEHOLD INCOME OF \$74,000 (3KM)
- OVER 40,000 VPD ALONG 75 STREET
- POTENTIAL ANNUAL REVENUE OF OVER \$88,800