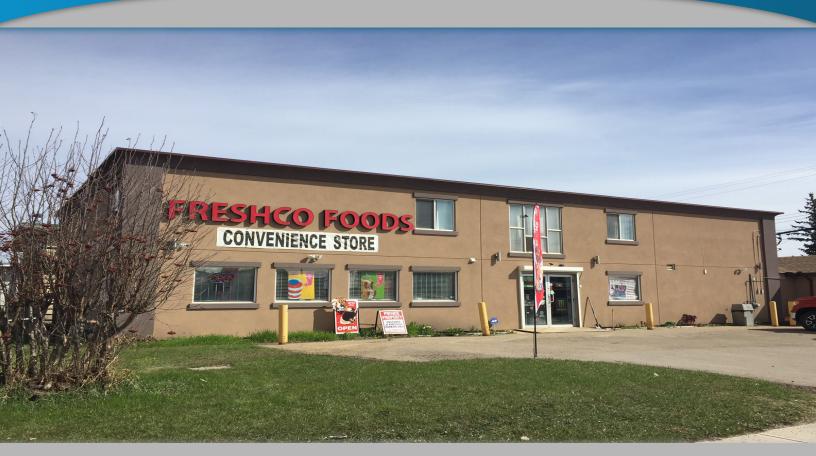

# 7430-77 AVENUE, EDMONTON, AB

# FOR SALE

- LOCATED IN KING EDWARD PARK ON 75 STREET, JUST NORTH OF ARGYLL ROAD
- TOP FLOOR CONTAINS TWO RESIDENTIAL UNITS.
- GROUND FLOOR TENANTS INCLUDE A CONVENIENCE STORE & TAILOR
- ATTACHED SINGLE BAY GARAGE FOR TENANTS
- LOCAL POPULATION OF 43,000 (3KM) WITH A MEDIAN HOUSEHOLD INCOME OF \$74,000 (3KM)
- OVER 40,000 VPD ALONG 75 STREET
- POTENTIAL ANNUAL REVENUE OF OVER \$88,800