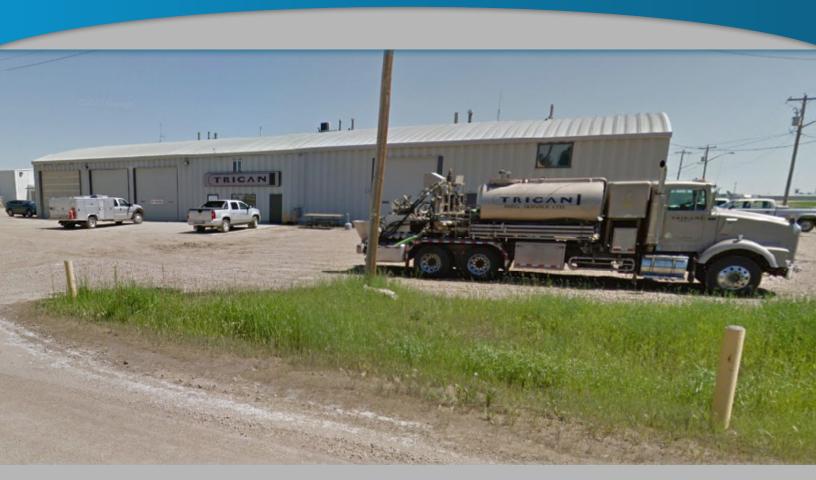

### **INDUSTRIAL YARD AND WAREHOUSE**

# **FOR SALE & SUBLEASE**

- INDUSTRIAL YARD FOR SALE
- INDUSTRIAL WAREHOUSE FOR SUBLEASE
- GREAT LOCATION IN PROVOST EASY ACCESS TO HIGHWAYS 13 AND 899. LESS THAN 1 HOUR TO HARDISTY, AND ONLY 120 KMS TO LLOYDMINSTER
- CLOSE TO AMENITIES, INCLUDING UFA PETROLEUM, MOTELS AND DINING
- AVAILABLE IMMEDIATELY

# FOR SALE & SUBLEASE INDUSTRIAL YARD AND WAREHOUSE