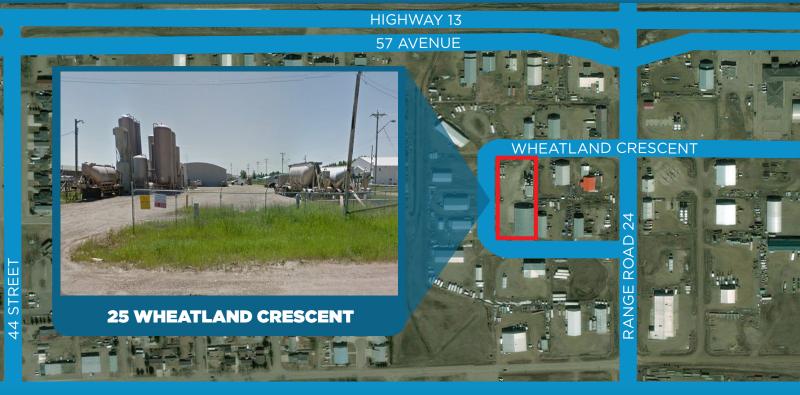

## **LOCATION:**

25 WHEATLAND CRESCENT, PROVOST, AB

#### PROPERTY INFORMATION

MUNICIPAL ADDRESS: 25 Wheatland Crescent, Provost, AB

**ZONING:** iND (Industrial) **POSSESSION:** Immediate