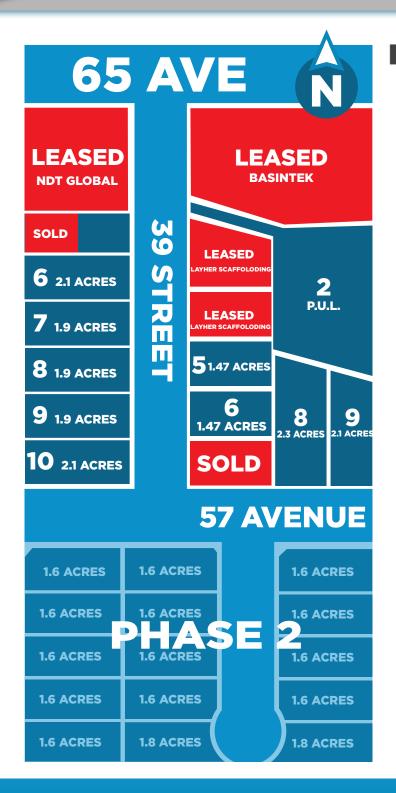

### **TELFORD INDUSTRIAL PARK**

### **FOR SALE**

- BUILT TO SUIT LEASE OPTIONS AVAILABLE FROM 5,000-10,000 SQ.FT (+/-)
- MODERN, QUALITY INDUSTRIAL PARK
- EXCELLENT ACCESS TO HEAVY-HAUL TRUCK ROUTES INCLUDING AIRPORT ROAD AND QUEEN ELIZABETH II
- OPERATE IN A FULLY SERVICED URBAN COMMUNITY
- LOCAL SKILLED WORK FORCE
- EXISTING TENANTS INCLUDE BASINTEK, NDT GLOBAL AND LAYHER SCAFFOLDING

# TELFORD INDUSTRIAL PARK

**LOCATION PROXIMITY:** Northeast Leduc

PRICE: Starting at \$495,000/Acre

### **LOCATION HIGHLIGHTS:**

- · High exposure
- · Modern, quality industrial park
- Good access to heavy-haul truck routes and Queen Elizabeth II Highway
- · Operate in a fully serviced urban community
- Local skilled work force
- Build to suit lease options available 5,000-10,000 Sq.Ft (+/-)