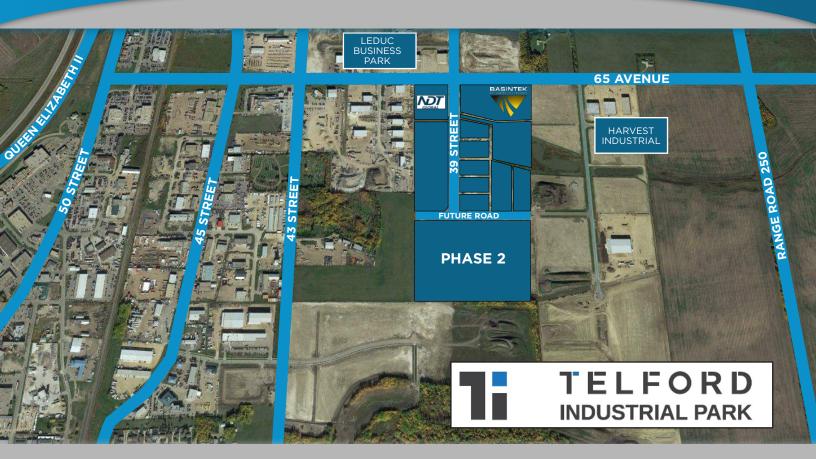

### **TELFORD INDUSTRIAL PARK**

### **LOCATION:**

65 AVE & 39 STREET, LEDUC, AB

### **FOR SALE**

- BUILT TO SUIT LEASE OPTIONS AVAILABLE FROM 5,000-10,000 SQ.FT (+/-)
- MODERN, QUALITY INDUSTRIAL PARK
- EXCELLENT ACCESS TO HEAVY-HAUL TRUCK ROUTES INCLUDING AIRPORT ROAD AND QUEEN ELIZABETH II
- OPERATE IN A FULLY SERVICED URBAN COMMUNITY
- LOCAL SKILLED WORK FORCE
- EXISTING TENANTS INCLUDE BASINTEK, NDT GLOBAL AND LAYHER SCAFFOLDING

# TELFORD INDUSTRIAL PARK

**LOCATION PROXIMITY:** Northeast Leduc

PRICE: Starting at \$495,000/Acre

### **LOCATION HIGHLIGHTS:**

- · High exposure
- · Modern, quality industrial park
- Good access to heavy-haul truck routes and Queen Elizabeth II Highway
- · Operate in a fully serviced urban community
- Local skilled work force
- Build to suit lease options available 5,000-10,000 Sq.Ft (+/-)