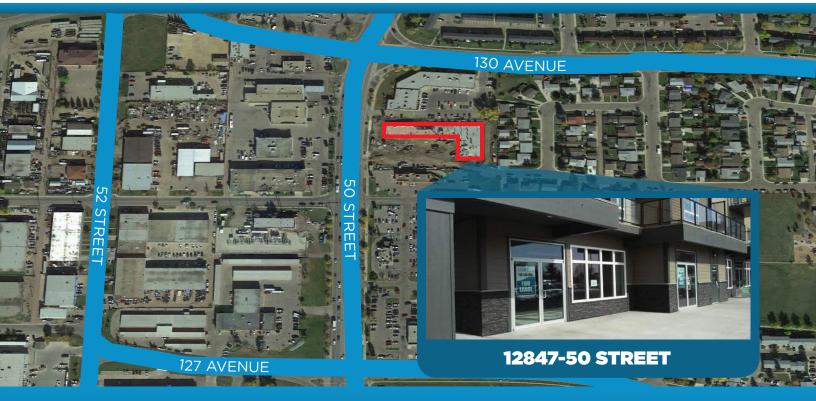

### 12847-50 STREET, EDMONTON, AB

#### **PROPERTY INFORMATION**

MUNICIPAL ADDRESS: 12847-50 Street, Edmonton, AB TOTAL AREA AVAILABLE: 1,928 - 5,207 Sq.Ft (+/-)

UNIT 1: 1,078 Sq.Ft (+/-)

UNIT 4a: 3,281 Sq.Ft (+/-)

UNIT 4b: 1,926 Sq.Ft (+/-)