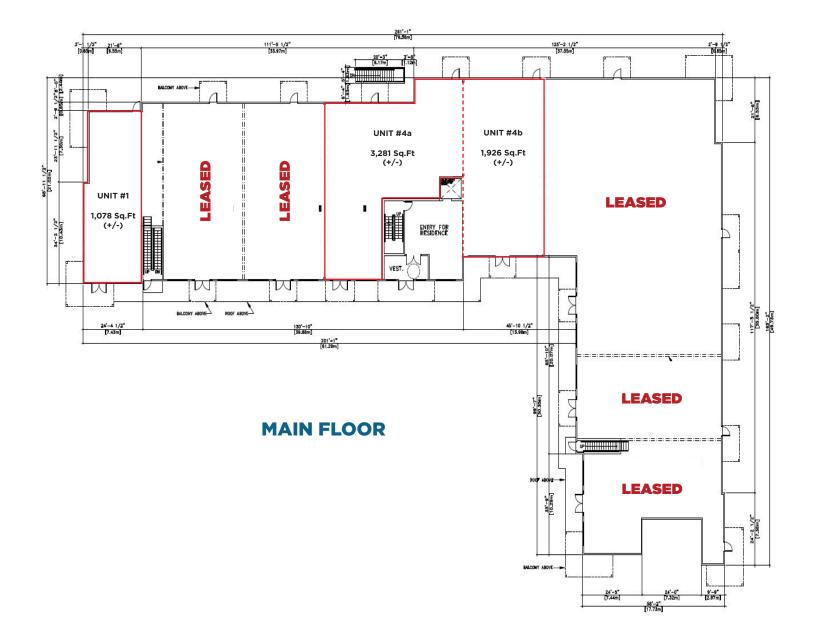

#### **PROPERTY INFORMATION**

MUNICIPAL ADDRESS: 12847-50 Street, Edmonton, AB TOTAL AREA AVAILABLE: 1,928 - 5,207 Sq.Ft (+/-)

UNIT 1: 1,078 Sq.Ft (+/-)

UNIT 4a: 3,281 Sq.Ft (+/-)

UNIT 4b: 1,926 Sq.Ft (+/-)