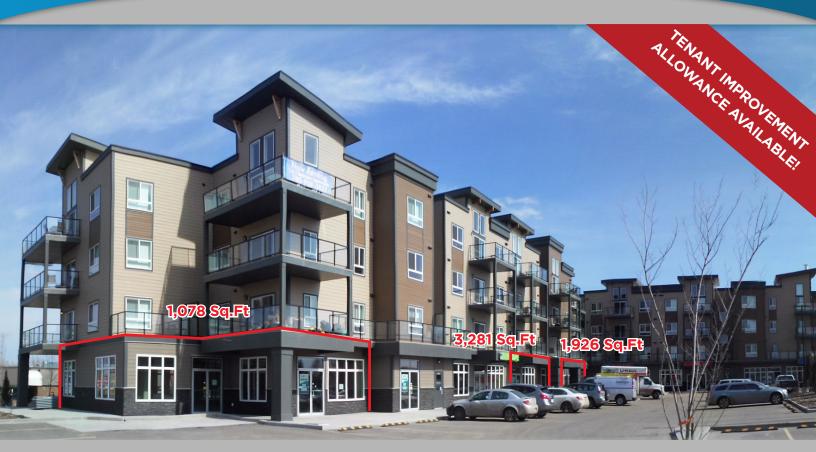

# FOR LEASE

- STELLA PLACE SEES OVER 38,400 VEHICLES PASSING PER DAY ALONG 50 STREET (NORTH OF 129 AVENUE)
- NEWLY CONSTRUCTED BUILDING WITH 66 RESIDENTIAL UNITS PROVIDING DEMAND FOR A VARIETY OF USERS
- •1,078 SQ.FT TO 5,207 SQ.FT AVAILABLE FOR LEASE
- IN CLOSE PROXIMITY TO COSTCO AND MANY OTHER NATIONAL RETAILERS
- IDEAL USES INCLUDE RESTAURANT, FITNESS STUDIO/ GYM, MEDICAL/ PROFESSIONAL USER, SALON/ BARBER AND VARIOUS SMALL RETAILERS

#### **PROPERTY INFORMATION**

MUNICIPAL ADDRESS: 12847-50 Street, Edmonton, AB TOTAL AREA AVAILABLE: 1,928 - 5,207 Sq.Ft (+/-)

UNIT 1: 1,078 Sq.Ft (+/-)

UNIT 4a: 3,281 Sq.Ft (+/-)

UNIT 4b: 1,926 Sq.Ft (+/-)