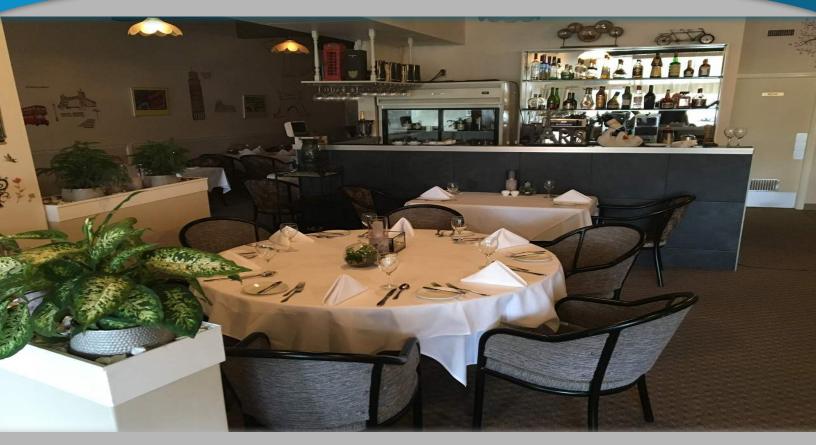

### **GINI'S RESTAURANT**

# **BUSINESS FOR SALE**

- TURN-KEY BUSINESS FOR SALE
- IN CONTINUAL OPERATION FOR 28 YEARS
- EXCELLENT PARKING ON SITE
- NEIGHBORING COMMUNITIES INCLUDE, GLENORA, WESTMOUNT, OLIVER, 124 STREET, AND DOWNTOWN CORE.
- ENTIRE RESTAURANT HAS BEEN RECENTLY RENOVATED THROUGHOUT, FULLY FIXTURED
- HIGH TRAFFIC AREA WITH OVER 25,800 VEHICLES PER DAY IN TRAFFIC
- LOCAL POPULATION OF 62,800 (3KM) WITH AN AVERAGE HOUSEHOLD INCOME OF \$96,795

#### **PROPERTY INFORMATION**

MUNICIPAL ADDRESS: 10706-142 Street, Edmonton, AB

TYPE OF BUSINESS: Restaurant

SIZE: 2,330 Sq.Ft (+/-)

**CAPACITY:** 50-90

**POSSESSION:** Immediate

PARKING: Ample scramble

PURCHASE PRICE: Please contact Associate