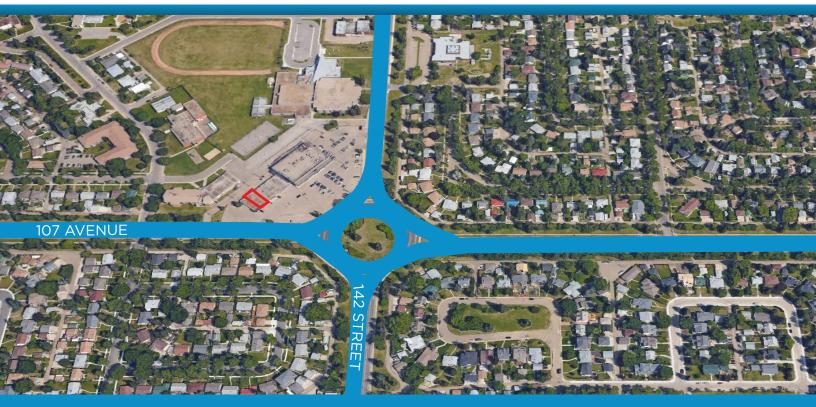

## LOCATION:

10706-142 STREET, EDMONTON, AB

# **BUSINESS FOR SALE**

- TURN-KEY BUSINESS FOR SALE
- IN CONTINUAL OPERATION FOR 28 YEARS
- EXCELLENT PARKING ON SITE
- NEIGHBORING COMMUNITIES INCLUDE, GLENORA, WESTMOUNT, OLIVER, 124 STREET, AND DOWNTOWN CORE.
- ENTIRE RESTAURANT HAS BEEN RECENTLY RENOVATED THROUGHOUT, FULLY FIXTURED
- HIGH TRAFFIC AREA WITH OVER 25,800 VEHICLES PER DAY IN TRAFFIC
- LOCAL POPULATION OF 62,800 (3KM) WITH AN AVERAGE HOUSEHOLD INCOME OF \$96,795