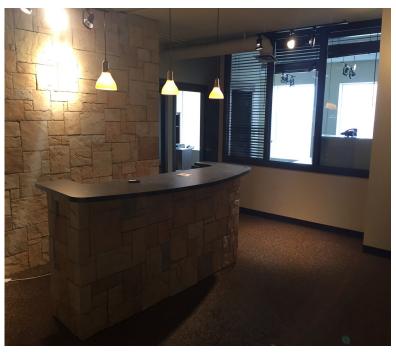

#### PROPERTY INFORMATION

MUNICIPAL ADDRESS: 10324-82 Avenue.

Edmonton, AB

LEGAL ADDRESS: Lot 5, Block 68, Plan I

**SPACE AVAILABLE:** 5,000 Sq.Ft (+/-)

**4th Floor:** 3,000 Sq.Ft (+/-)

• 5 Offices

• Boardroom

Open Work Area

Kitchenette

• Two Washrooms

Storage Room

**3rd Floor:** 2,000 Sq.Ft (+/-)

• 5 Offices

• Boardroom

Shared washrooms