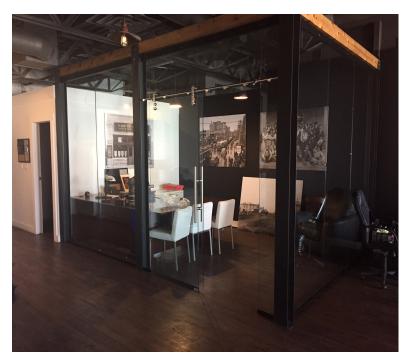

#### PROPERTY INFORMATION

MUNICIPAL ADDRESS: 10324-82 Avenue.

Edmonton, AB

LEGAL ADDRESS: Lot 5, Block 68, Plan I

**SPACE AVAILABLE:** 5,000 Sq.Ft (+/-)

**4th Floor:** 3,000 Sq.Ft (+/-)

• 5 Offices

• Boardroom

Open Work Area

Kitchenette

• Two Washrooms

Storage Room

**3rd Floor:** 2,000 Sq.Ft (+/-)

• 5 Offices

• Boardroom

Shared washrooms