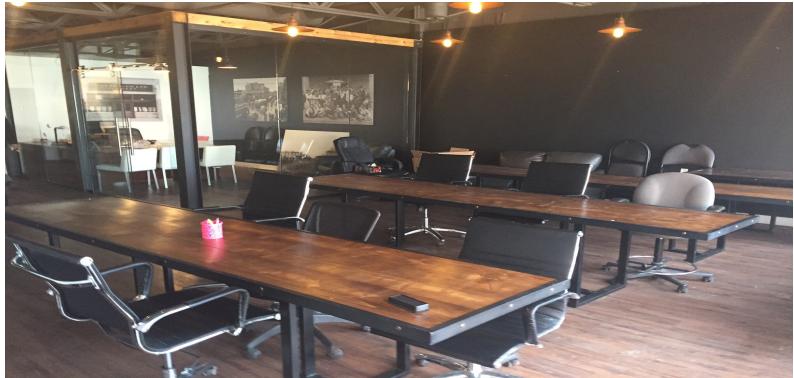

#### PROPERTY INFORMATION

MUNICIPAL ADDRESS: 10324-82 Avenue.

Edmonton, AB

LEGAL ADDRESS: Lot 5, Block 68, Plan I

**SPACE AVAILABLE:** 5,000 Sq.Ft (+/-)

**4th Floor:** 3,000 Sq.Ft (+/-)

• 5 Offices

• Boardroom

Open Work Area

Kitchenette

• Two Washrooms

Storage Room

**3rd Floor:** 2,000 Sq.Ft (+/-)

• 5 Offices

• Boardroom

Shared washrooms