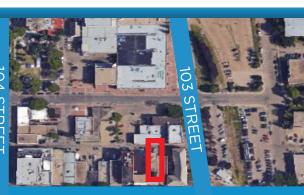

## **LOCATION:**

10324-82 AVENUE, EDMONTON, AB

#### PROPERTY INFORMATION

MUNICIPAL ADDRESS: 10324-82 Avenue.

Edmonton, AB

LEGAL ADDRESS: Lot 5, Block 68, Plan I

**SPACE AVAILABLE:** 5,000 Sq.Ft (+/-)

**4th Floor:** 3,000 Sq.Ft (+/-)

• 5 Offices

• Boardroom