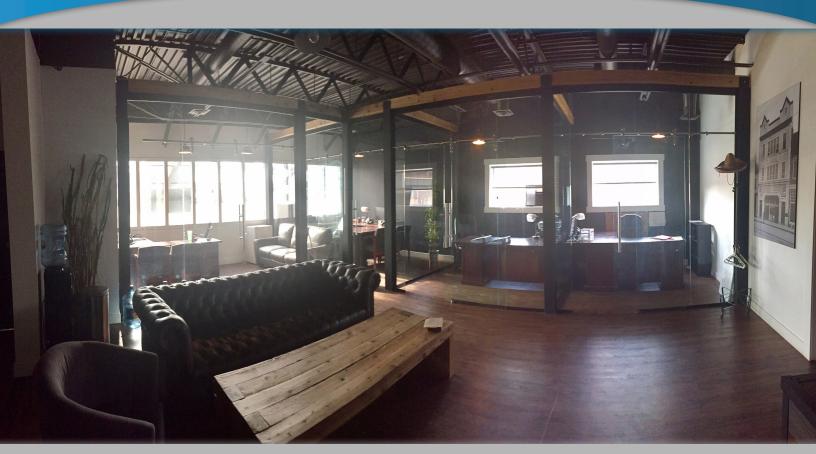

### **HIGHLY FINISHED TURN-KEY OFFICE**

## **FOR LEASE**

- 2,000 5,000 SQ.FT (+/-) OF HIGHLY FINISHED OFFICE SPACE FOR LEASE
- HIGH PROFILE LOCATION ON WHYTE AVENUE
- SPACE IS FULLY FURNISHED AND IS APPROPRIATE FOR A WIDE VARIETY OF PROFESSIONAL USERS
- PRIVATE ELEVATOR ACCESS TO SPACE
- FOURTH FLOOR OFFICE INCLUDES A KITCHENETTE AND PRIVATE WASHROOMS
- IMMEDIATE POSSESSION

#### PROPERTY INFORMATION

MUNICIPAL ADDRESS: 10324-82 Avenue.

Edmonton, AB

LEGAL ADDRESS: Lot 5, Block 68, Plan I

**SPACE AVAILABLE:** 5,000 Sq.Ft (+/-)

**4th Floor:** 3,000 Sq.Ft (+/-)

• 5 Offices

• Boardroom