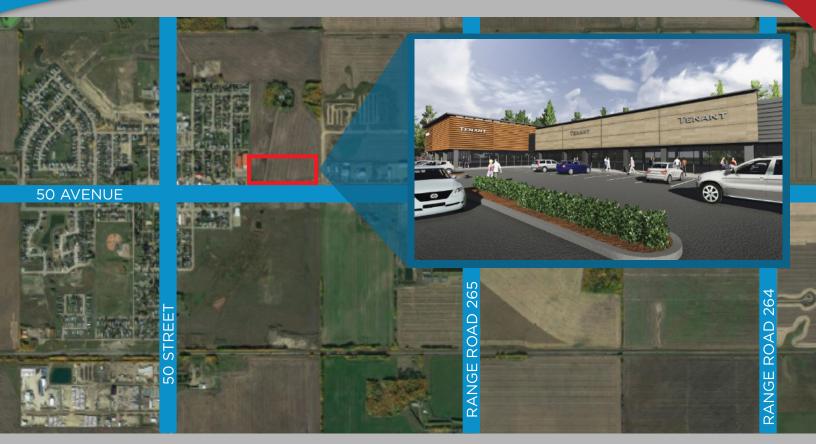

### LOCATION:

26501-50 AVENUE, CALMAR, AB

# **FOR SALE**

 SITE LOCATED ON CALMARS BUSIEST ROAD WHICH HAS OVER 8,800 VPD TRAFFIC COUNT

SI23000ACRE

- MINUTES FROM THE EDMONTON INTERNATIONAL AIRPORT
- CALMAR MEDIAN HOUSEHOLD INCOME (2016): \$88,446
- CALMAR PER CAPITA INCOME (2016): \$42,333
- ZONING ALLOWS FOR 40% SITE COVERAGE
- IDEAL FOR HIGHWAY STRIP CENTRE, MOTEL, GAS BAR, SERVICE STATION, RESTAURANT

#### **PROPERTY INFORMATION**

MUNICIPAL ADDRESS: 26501-50 Avenue, Calmar, AB

LEGAL ADDRESS: Plan 9523940; Lot A

**SIZE:** 11.64 Acres (+/-)

**ZONING:** Highway Commercial permits the following uses:

- Accommodation Service
- Automotive and Equipment Repair
- Convenience Retail Service
- Gas Bar
- Restaurant
- Service Station