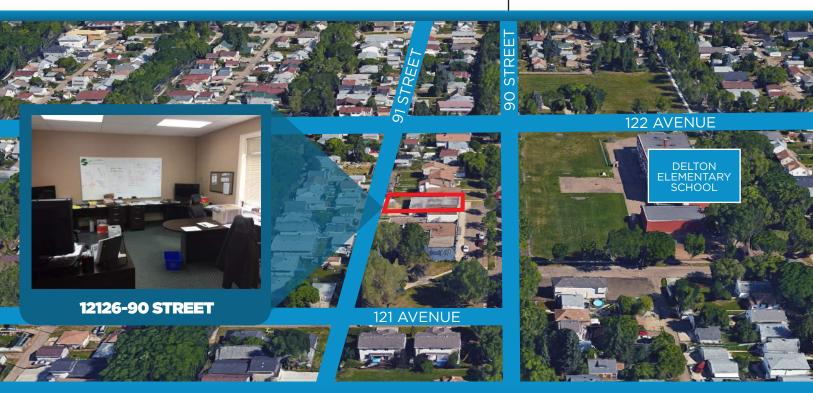

LIZOTTE

AND ASSOCIATES REAL ESTATE INC

PRICE REDUCED!

**PROPERTY HIGHLIGHTS** 

FREESTANDING COMMERCIAL BUILDING

12126-90 STREET, EDMONTON, AB

**FOR SALE** 

- 2,850 SQ.FT ON 5,670 SQ.FT SITE (+/-)
- LOCATED IN A MATURE NEIGHBORHOOD DIRECTLY ACROSS FROM DELTON ELEMENTARY SCHOOL
- AVAILABLE IMMEDIATELY
- OVER 34,000 POPULATION WITHIN 2 KMS (2016)
- AVERAGE HOUSEHOLD INCOME \$69,427 WITHIN 2 KMS (2016)
- CURRENTLY A TURN-KEY OFFICE SPACE
- SPACIOUS FENCED YARD AT REAR

# PROPERTY INFORMATION

MUNICIPAL ADDRESS: 12126-90 Street, Edmonton, AB

LEGAL ADDRESS: Plan 2423HW, Block 9, Lot 20

**SIZE:** 2,850 Sq.Ft on a 5,600 Sq.Ft Lot (+/-)

**ZONING:** CNC (Neighborhood Convenience Commercial)