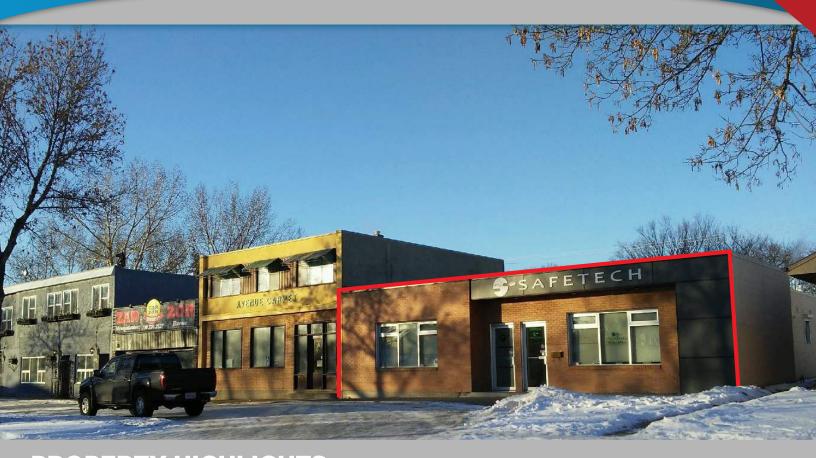

LIZOTTE

AND ASSOCIATES REAL ESTATE INC

PRICE REDUCED!

**PROPERTY HIGHLIGHTS** 

FREESTANDING COMMERCIAL BUILDING

12126-90 STREET, EDMONTON, AB

**FOR SALE** 

- 2,850 SQ.FT ON 5,670 SQ.FT SITE (+/-)
- LOCATED IN A MATURE NEIGHBORHOOD DIRECTLY ACROSS FROM DELTON ELEMENTARY SCHOOL
- AVAILABLE IMMEDIATELY
- OVER 34,000 POPULATION WITHIN 2 KMS (2016)
- AVERAGE HOUSEHOLD INCOME \$69,427 WITHIN 2 KMS (2016)
- CURRENTLY A TURN-KEY OFFICE SPACE
- SPACIOUS FENCED YARD AT REAR

# FOR SALE FREESTANDING COMMERCIAL BUILDING