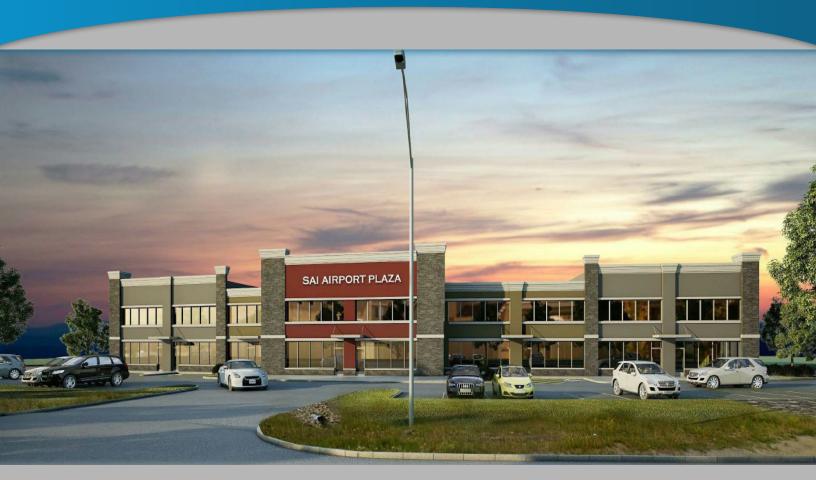

# **PROPERTY HIGHLIGHTS**

SAI AIRPORT PLAZA

**LOCATION:** 

201-19 AVENUE, NISKU, AB

**FOR LEASE** 

- NEW DEVELOPMENT IN FIRST PARK NISKU
- BAYS STARTING FROM 2,144 SQ.FT(+/-)
- MAJOR INDUSTRIAL BUSINESSES NEARBY, INCLUDING CAMEX, CROPAC AND NISKU FORD
- ABUNDANT AMENITIES FOR EMPLOYEES AND CUSTOMERS INCLUDING, TIM HORTONS, PETRO CANADA, A & W AND THE COMFORT INN
- GREAT ACCESS TO QEII HIGHWAY AND SPARROW DRIVE
- YARD STORAGE AVAILABLE
- HIGH VISIBILITY FROM QEII

# FOR LEASE SALAIRPORT PLAZA

## **ADDITIONAL DETAILS:**

- SAI Airport Plaza is a new 21,774 Sq.Ft Development in Nisku's First Industrial Park. A beautifully designed and energy efficient building, with a fully paved driveway and landscaping.
- Commercial Services Zoning allows for a wide range of uses, including
  office and retail, as well as automotive sales and repair, equipment sales
  and repair, light industrial users and warehouse storage.
- Bays starting from 2,144 Sq.Ft(+/-), custom office build-out available, grade loading door, 21' ceiling height.