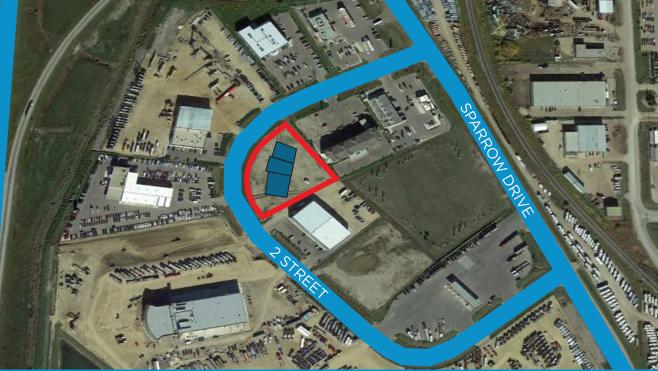

# **PROPERTY HIGHLIGHTS**

SAI AIRPORT PLAZA

**LOCATION:** 

201-19 AVENUE, NISKU, AB

**FOR LEASE** 

- NEW DEVELOPMENT IN FIRST PARK NISKU
- BAYS STARTING FROM 2,144 SQ.FT(+/-)
- MAJOR INDUSTRIAL BUSINESSES NEARBY, INCLUDING CAMEX, CROPAC AND NISKU FORD
- ABUNDANT AMENITIES FOR EMPLOYEES AND CUSTOMERS INCLUDING, TIM HORTONS, PETRO CANADA, A & W AND THE COMFORT INN
- GREAT ACCESS TO QEII HIGHWAY AND SPARROW DRIVE
- YARD STORAGE AVAILABLE
- HIGH VISIBILITY FROM QEII

# PROPERTY INFORMATION

MUNICIPAL ADDRESS: 201-19 Avenue, Nisku, AB

**LEGAL:** Plan 0829105, Block 1, Lot 16 **SIZE:** Starting at 2,144 Sq.Ft (+/-) **ZONING:** CS (Service Commercial District)

**POSSESSION:** Summer 2017 **PARKING:** Ample/Scramble