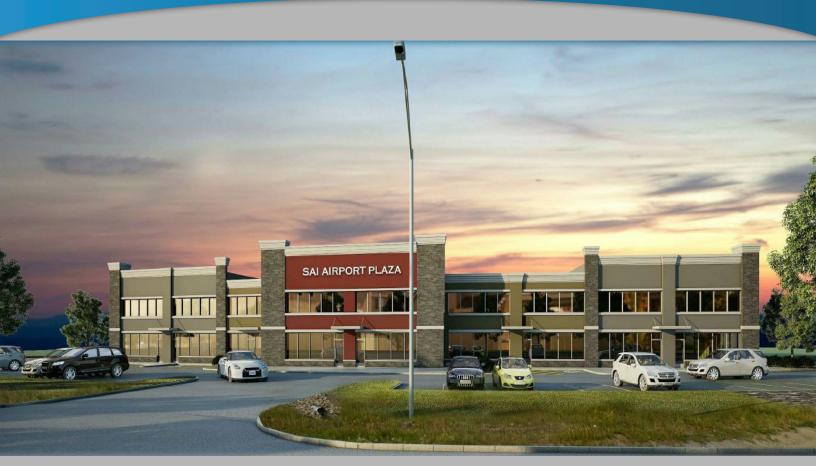

# **PROPERTY HIGHLIGHTS**

SAI AIRPORT PLAZA

**LOCATION:** 

201-19 AVENUE, NISKU, AB

**FOR LEASE** 

- NEW DEVELOPMENT IN FIRST PARK NISKU
- BAYS STARTING FROM 2,144 SQ.FT(+/-)
- MAJOR INDUSTRIAL BUSINESSES NEARBY, INCLUDING CAMEX, CROPAC AND NISKU FORD
- ABUNDANT AMENITIES FOR EMPLOYEES AND CUSTOMERS INCLUDING, TIM HORTONS, PETRO CANADA, A & W AND THE COMFORT INN
- GREAT ACCESS TO QEIL HIGHWAY AND SPARROW DRIVE
- YARD STORAGE AVAILABLE
- HIGH VISIBILITY FROM QEII

#### **ADDITIONAL DETAILS:**

- SAI Airport Plaza is a new 21,774 Sq.Ft Development in Nisku's First Industrial Park. A beautifully designed and energy efficient building, with a fully paved driveway and landscaping.
- Commercial Services Zoning allows for a wide range of uses, including
  office and retail, as well as automotive sales and repair, equipment sales
  and repair, light industrial users and warehouse storage.
- Bays starting from 2,144 Sq.Ft(+/-), custom office build-out available, grade loading door, 21' ceiling height.