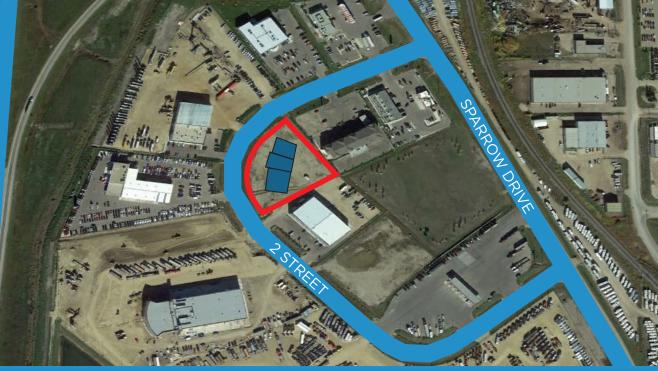

# **PROPERTY HIGHLIGHTS**

SAI AIRPORT PLAZA

**LOCATION:** 

201-19 AVENUE, NISKU, AB

**FOR LEASE** 

- NEW DEVELOPMENT IN FIRST PARK NISKU
- BAYS STARTING FROM 2,144 SQ.FT(+/-)
- MAJOR INDUSTRIAL BUSINESSES NEARBY, INCLUDING CAMEX, CROPAC AND NISKU FORD
- ABUNDANT AMENITIES FOR EMPLOYEES AND CUSTOMERS INCLUDING, TIM HORTONS, PETRO CANADA, A & W AND THE COMFORT INN
- GREAT ACCESS TO QEIL HIGHWAY AND SPARROW DRIVE
- YARD STORAGE AVAILABLE
- HIGH VISIBILITY FROM QEII

# PROPERTY INFORMATION

MUNICIPAL ADDRESS: 201-19 Avenue, Nisku, AB

**LEGAL:** Plan 0829105, Block 1, Lot 16 **SIZE:** Starting at 2,144 Sq.Ft (+/-) **ZONING:** CS (Service Commercial District)

**POSSESSION:** Summer 2017 **PARKING:** Ample/Scramble