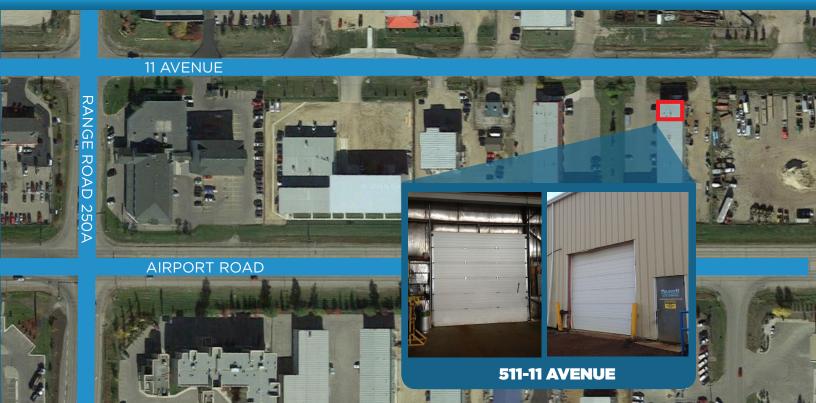

### LOCATION:

#5,#6,#7, 511-11 AVENUE, NISKU, AB

# **FOR LEASE**

- RARE SMALL WAREHOUSE WITH CRANE
- OPEN OFFICE FLOOR PLAN EQUIPPED WITH FEMALE AND MALE WASHROOMS, KITCHENNETTE
- BONUS 600 SQ.FT MEZZANINE STORAGE
- LOCATED IN THE HEART OF NISKU/LEDUC
- EASY ACCESS TO EDMONTON INTERNATIONAL AIRPORT, QEII, SPARROW DRIVE AND AIRPORT ROAD
- 3 GRADE LOADING DOORS
- SUMP AND DRAIN IN WAREHOUSE, WITH ADDITIONAL WASHROOM