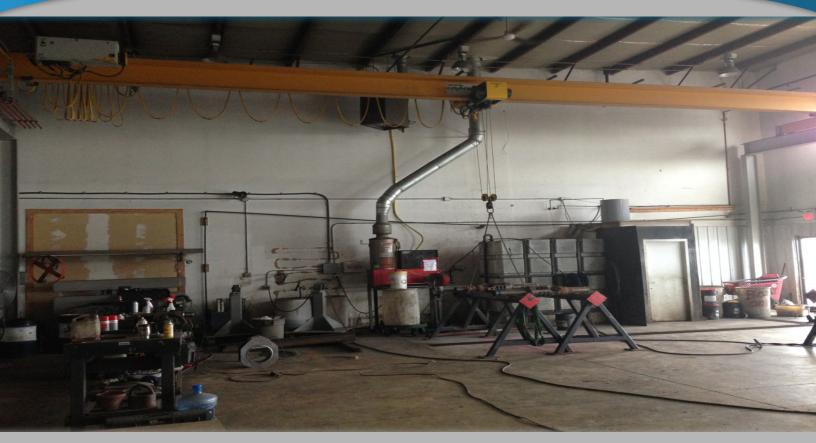

# **FOR LEASE**

- RARE SMALL WAREHOUSE WITH CRANE
- OPEN OFFICE FLOOR PLAN EQUIPPED WITH FEMALE AND MALE WASHROOMS, KITCHENNETTE
- BONUS 600 SQ.FT MEZZANINE STORAGE
- LOCATED IN THE HEART OF NISKU/LEDUC
- EASY ACCESS TO EDMONTON INTERNATIONAL AIRPORT, QEII, SPARROW DRIVE AND AIRPORT ROAD
- 3 GRADE LOADING DOORS
- SUMP AND DRAIN IN WAREHOUSE, WITH ADDITIONAL WASHROOM

#### PROPERTY INFORMATION

MUNICIPAL ADDRESS: #5,6,7, 511-11 Avenue, Nisku, AB **SIZE:** 3,750 Sq.Ft (+/-)

- Office: 500 Sq.Ft (+/-)
- Warehouse: 3,250 Sq.Ft (+/-)
- Mezzanine: 500 Sq.Ft (+/-) free of rent

**ZONING:** IM (Medium Industrial)

**POSSESSION:** Immediate

**PARKING:** Ample

POWER: 225 AMP, 3 phase

LOADING: (3) 12' overhead doors

**CRANE:** 3 tonne bridge crane

LEASE RATE: \$12.00/Sq.Ft

OPERATING COSTS: \$4.76/Sq.Ft