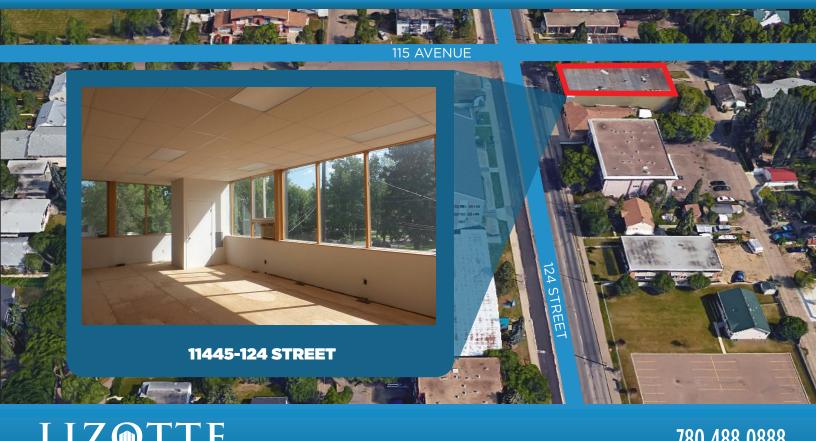

### **LOCATION:**

11445-124 STREET, EDMONTON, AB

#### **PROPERTY INFORMATION**

MUNICIPAL ADDRESS: 11445-124 Street, Edmonton, AB NEIGHBOURHOOD: Inglewood TYPE OF PROPERTY: Office SIZE: 700- 3,500 Sq.Ft (+/-) ZONING: CB1 (Low Intensity Business Zone) POSSESSION: Immediate LEASE RATE: \$6.00/Sq.Ft