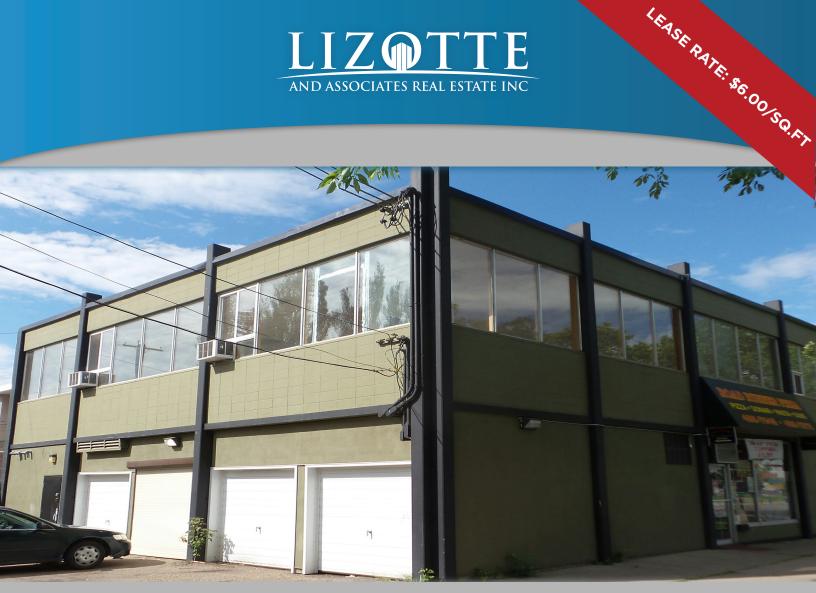

## **PROPERTY HIGHLIGHTS**

### **KING EDWARD CENTRE**

# **FOR LEASE**

- SECOND FLOOR WALK UP OFFICE
- 3 GARAGE PARKING STALLS
- SERVICE ELEVATOR
- UTILITIES INCLUDED IN OP. COSTS
- IMMEDIATE POSSESSION
- AMPLE STREET PARKING
- BRAND NEW HEATING AND AIR CONDITIONING SYSTEM THROUGHOUT THE BULDING
- FULL FEES TO ALL OUTSIDE BROKERS!

# FOR LEASE KING EDWARD CENTRE

#### **PROPERTY INFORMATION**

MUNICIPAL ADDRESS: 11445-124 Street, Edmonton, AB NEIGHBOURHOOD: Inglewood TYPE OF PROPERTY: Office SIZE: 700- 3,500 Sq.Ft (+/-) ZONING: CB1 (Low Intensity Business Zone) POSSESSION: Immediate LEASE RATE: \$6.00/Sq.Ft