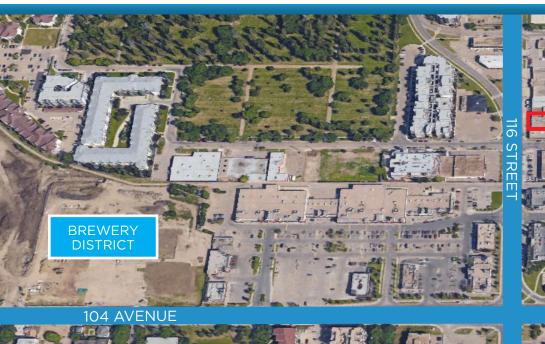

# LOCATION:

LIZOTTE

EOR

88.0888

EASE

10529-116 STREET, EDMONTON, AB

#### • CENTRALLY LOCATED OFFICE/WAREHOUSE/RETAIL

- HIGH EXPOSURE LOCATION WITH 22,000 VEHICLES PER DAY ON 115 STREET (2012), 39,000 VEHICLES PER DAY ON 104 AVENUE (2012) ONE BLOCK AWAY
- LOCATED BY TWO MAJOR COMMERCIAL CENTERS ANCHORED BY TENANTS SUCH AS: SAFEWAY, STAPLES, BREWSTER'S AND LONDON DRUGS'
- CLOSE PROXIMITY TO THE NEWLY DEVELOPED ROGERS PLACE AND BREWERY DISTRICT
- STRONG LEASE AND TENANT IN PLACE
- •\$60,000 SUBSIDY FOR FACADE AND PAVING ENHANCEMENTS APPROVED FROM THE CITY