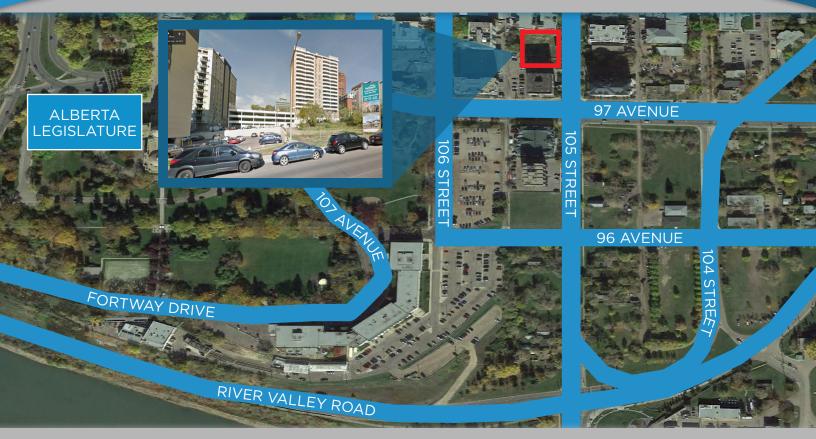

## 9724-105 STREET, EDMONTON, AB

# FOR SALE

- HIGH PROFILE DEVELOPMENT LAND IN EDMONTON'S GROWING DOWNTOWN CORE
- DEVELOPMENT INCLUDES ALL APPLICATIONS AND DRAWINGS IF NEEDED TO BEGIN PROJECT IMMEDIATELY
- PROPERTY IS ZONED DIRECT CONTROL ALLOWING FOR 26 STOREYS AND 169 ONE AND TWO BEDROOM RESIDENTIAL UNITS
- CURRENT DESIGN AND ZONING FOR LIVE/WORK CONDOS ON THE FIRST TWO FLOORS
- PERFECTLY SITUATED ON 105 STREET ALLOWING FOR EASY ACCESS TO THE DOWNTOWN CORE, RIVER VALLEY AND THE NEWLY DEVELOPED ICE DISTRICT

## **PROPERTY INFORMATION**

MUNICIPAL ADDRESS: 9724-105 Street, Edmonton, AB

LEGAL: Plan B, Block 5, Lots 101-103

SITE SIZE: 22,389 Sq.Ft (+/-)

**ZONING:** DC2

BUILDING CLASS: Highrise Residential

MAX HEIGHT: 26 Storeys

#### **DOWNTOWN STATS:**

- 14,200 VPD on 105 Street/30,000 on 97 Avenue
- \$101,000 Average Household Income
- Edmonton's Median Age is 36 years
- 2016 Vacancy Rate 4.2%
- New downtown developments include the Ice District, Brewery District and The Quarters