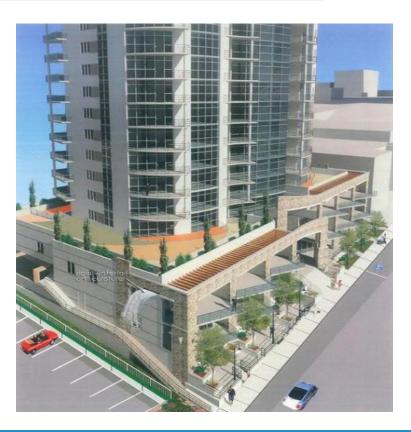

# FOR SALE

- HIGH PROFILE DEVELOPMENT LAND IN EDMONTON'S GROWING DOWNTOWN CORE
- DEVELOPMENT INCLUDES ALL APPLICATIONS AND DRAWINGS IF NEEDED TO BEGIN PROJECT IMMEDIATELY
- PROPERTY IS ZONED DIRECT CONTROL ALLOWING FOR 26 STOREYS AND 169 ONE AND TWO BEDROOM RESIDENTIAL UNITS
- CURRENT DESIGN AND ZONING FOR LIVE/WORK CONDOS ON THE FIRST TWO FLOORS
- PERFECTLY SITUATED ON 105 STREET ALLOWING FOR EASY ACCESS TO THE DOWNTOWN CORE, RIVER VALLEY AND THE NEWLY DEVELOPED ICE DISTRICT

## **PROPERTY INFORMATION**

MUNICIPAL ADDRESS: 9724-105 Street, Edmonton, AB

LEGAL: Plan B, Block 5, Lots 101-103

SITE SIZE: 22,389 Sq.Ft (+/-)

**ZONING:** DC2

BUILDING CLASS: Highrise Residential

MAX HEIGHT: 26 Storeys

**MAX UNITS:** 169