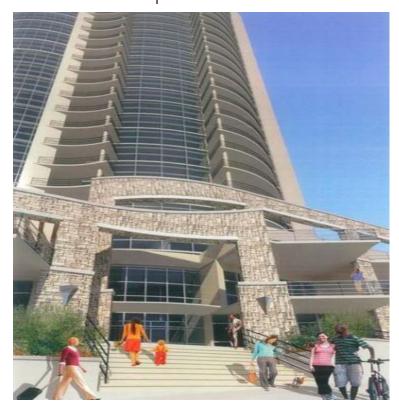

# FOR SALE

- HIGH PROFILE DEVELOPMENT LAND IN EDMONTON'S GROWING DOWNTOWN CORE
- DEVELOPMENT INCLUDES ALL APPLICATIONS AND DRAWINGS IF NEEDED TO BEGIN PROJECT IMMEDIATELY
- PROPERTY IS ZONED DIRECT CONTROL ALLOWING FOR 26 STOREYS AND 169 ONE AND TWO BEDROOM RESIDENTIAL UNITS
- CURRENT DESIGN AND ZONING FOR LIVE/WORK CONDOS ON THE FIRST TWO FLOORS
- PERFECTLY SITUATED ON 105 STREET ALLOWING FOR EASY ACCESS TO THE DOWNTOWN CORE, RIVER VALLEY AND THE NEWLY DEVELOPED ICE DISTRICT

## **PROPERTY INFORMATION**

MUNICIPAL ADDRESS: 9724-105 Street, Edmonton, AB

LEGAL: Plan B, Block 5, Lots 101-103

SITE SIZE: 22,389 Sq.Ft (+/-)

**ZONING:** DC2

BUILDING CLASS: Highrise Residential

MAX HEIGHT: 26 Storeys

**MAX UNITS:** 169