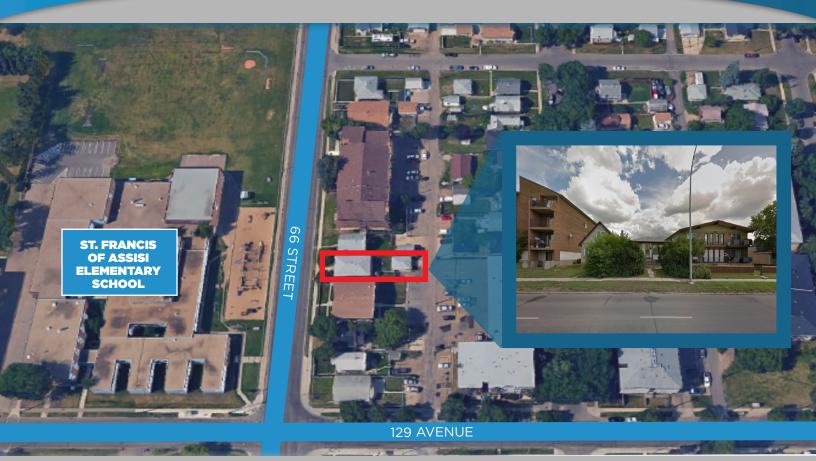

## **PROPERTY HIGHLIGHTS**

MEDIUM RISE DEVELOPMENT LOT \$400,000.00

## LOCATION:

12917-66 STREET, EDMONTON, AB

- EXCELLENT RE-DEVELOPMENT OPPORTUNITY
- SURROUNDED BY MULTIFAMILY COMMUNITIES
- ACROSS FROM AN ELEMENTARY SCHOOL
- EASY ACCESS TO FORT RD AND YELLOWHEAD HWY .
- FLOOR AREA RATIO OF 2.5
- WIDE RANGE OF PERMITTED USES •
- **BUILDING HEIGHT UP TO 23.0 METERS**