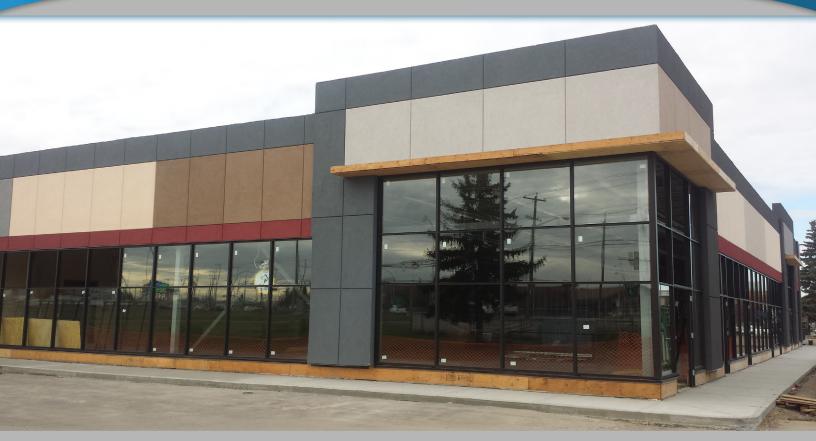

# BRAND NEW HIGH EXPOSURE RESTAURANT OPPORTUNITY

## **FOR LEASE**

- PRIME EXPOSURE FRONTING THE SHERWOOD PARK FREEWAY AND 50TH STREET
- LOCATED IN A HIGH DENSITY COMMERCIAL AND RESIDENTIAL AREA
- GREAT END CAP UNIT
- FANTASTIC SIGNAGE OPPORTUNITIES
- TENANT IMPROVEMENT ALLOWANCE AVAILABLE
- AMPLE PARKING SURROUNDING
- DRIVE-THRU OPPORTUNITY AVAILABLE