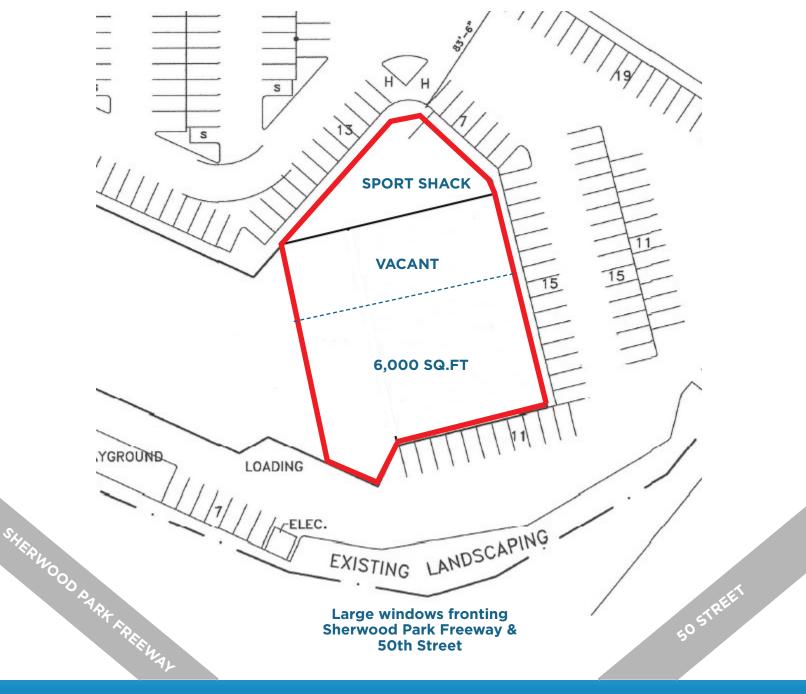

#### PROPERTY INFORMATION

MUNICIPAL ADDRESS: 8170-50 Street, Edmonton, AB

**LEGAL ADDRESS:** Lot E, Plan 7521677

SIZE: 6,000 - 11,900 Sq.Ft (+/-)
ZONING: General Business (CB2)
LEASE RATE: Starting at \$18/Sq.ft
OP. COST: \$9.50/Sq.Ft (est 2015)

#### **LOCATION HIGHLIGHTS**

Conveniently located just off of 50th Street and Sherwood Park Freeway

• Quick access to Sherwood Park Freeway, Anthony Henday and Wayne Gretzky Drive

Close Proximity to Mirage Banquet Hall