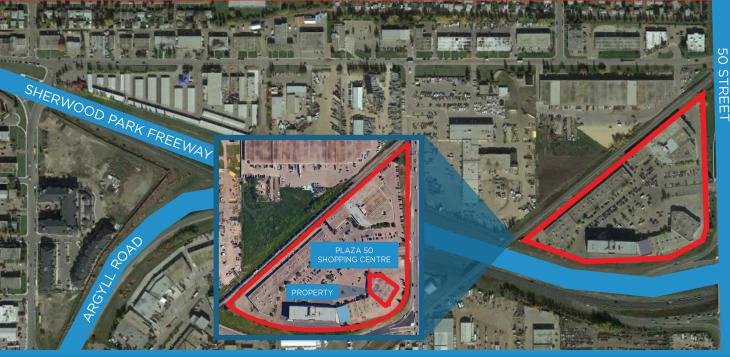

### **LOCATION:**

8170-50 STREET, EDMONTON, AB

#### **LOCATION HIGHLIGHTS**

Conveniently located just off of 50th Street and Sherwood Park Freeway

• Quick access to Sherwood Park Freeway, Anthony Henday and Wayne Gretzky Drive

Close Proximity to Mirage Banquet Hall