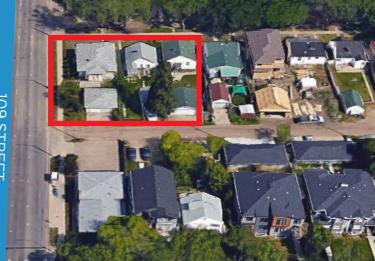

## LOCATION:

10839/45/49-73 AVENUE, EDMONTON, AB

NORA LIZOTTE ASSOCIATE BROKER

Cell: 780.499.9001 Direct: 780.784.5356 Fax: 780.483.2277

**ROSS LIZOTTE** ASSOCIATE BROKER

Cell: 780.887.8588 Direct: 780.784.5359 Fax: 780.483.2277

**KEVIN MURRAY** ASSOCIATE

Cell: 780.236.2838 Direct: 780.784.5357 Fax: 780.483.2277 nlizotte@lizotterealestate.com rlizotte@lizotterealestate.com kevin@lizotterealestate.com THREE (3) LOTS TOTALLING 13,991 SQ.FT (+/-) ZONING: RA7 (LOW RISE APARTMENT) PROPERTY TAX: \$8,167.62 NET RENTAL INCOME: \$34.399/ANNUM ADDITIONAL DETAILS: