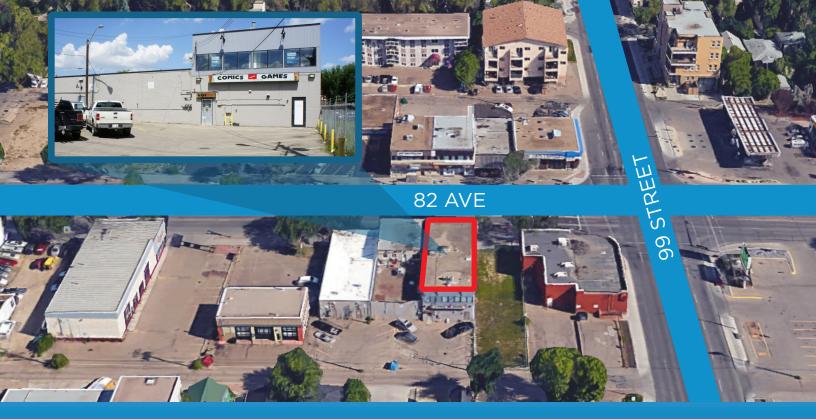

#### **LOCATION:**

9915B-82 AVENUE EDMONTON, ALBERTA

#### PROPERTY INFORMATION

MUNICIPAL ADDRESS: 9915B-82 Avenue

LEGAL: Lot 12, Block 58, Plan I

TYPE OF BUILDING: Retail/Office

**CONSTRUCTION:** Concrete Block

**SIZE:** 1,400 Sq.Ft (+/-)

LEASE RATE: \$14.50 Sq.Ft