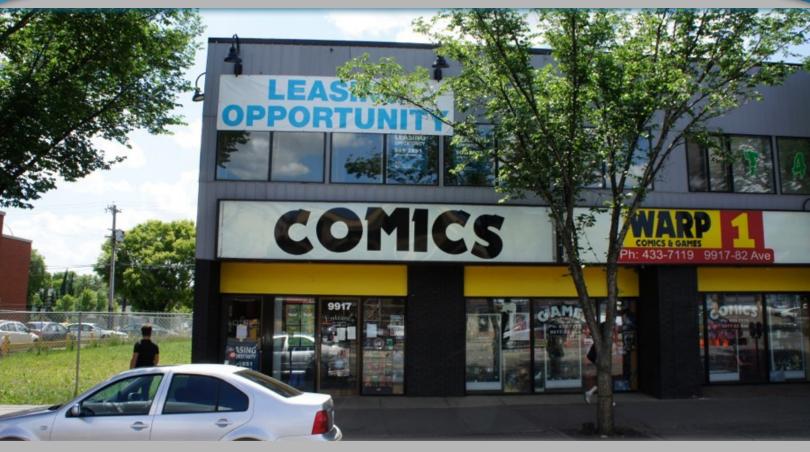

#### **LOCATION:**

9915B-82 AVENUE EDMONTON, ALBERTA

# **FOR LEASE**

- LARGE WINDOWS THROUGHOUT SPACE, ALLOWING AMPLE NATURAL LIGHT
- LEASE SPACE HAS BEEN RECENTLY RENOVATED THROUGHOUT
- PRIVATE ENTRANCES ACCESSING BOTH FRONT AND BACK OF BUILDING
- EXCELLENT EXPOSURE ONTO WHYTE AVENUE & 99 STREET
- AMPLE SECURE PARKING
- EXCELLENT PROXIMITY TO 7 STREET, 99 STREET, 109 STREET AND WHYTE AVENUE
- IDEAL USE(S) WOULD BE BUSINESS PROFESSIONAL, RETAIL/SERVICE, FINANCIAL, MUSIC & ART STUDIO SPACE

#### **ADDITIONAL DETAILS:**

- · High traffic Whyte Avenue retail corner
- · Excellent parking
- Neighbors Include: CIBC Bank, Mac's Convenience Store, Petro Canada, and multiple neighboring Retail business's.
- 2 Separate fully built out offices, 1 boardroom, reception area, 1 storage room, 1 washroom for tenants
- exclusive useAir conditioned
- Located on major bus route
- Bright and open floor plan
- Front Entrance and common area hallways all recently improved, flooring, lighting and paint