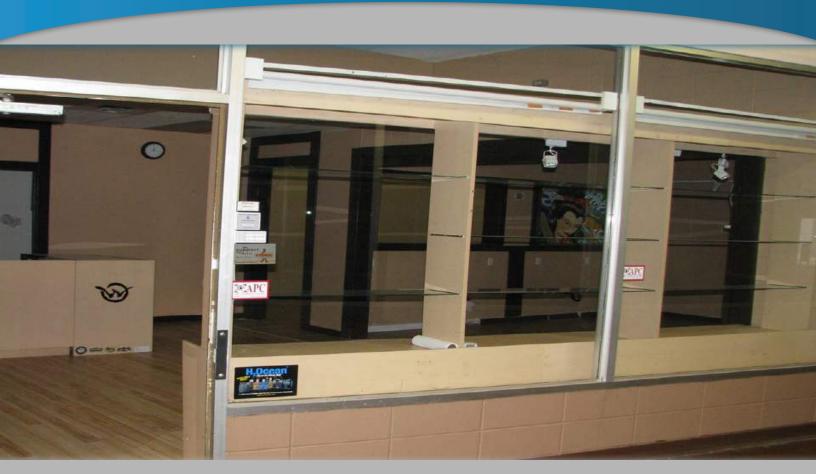

# **FOR LEASE**

- PRIME MAIN FLOOR WHYTE AVENUE LEASE SPACE
- FULLY RENOVATED AND MOVE IN READY IDEAL FOR TATTOO STUDIO, SPECIALTY RETAIL, ART STUDIO, HAIR/MAKE-UP STUDIO
- AMPLE PARKING AT REAR OF THE BUILDING WITH USE TO OVER (30) STALLS, MULTIPLE METERS AND STREET PARKING AVAILABLE AT FRONT OF BUILDING
- FRONT SIGNAGE EXPOSURE ON FRONT OF BUILDING EXPOSED TO WHYTE AVE AT NO CHARGE TO TENANT
- VERY COMPETITIVE LEASE RATE, PROFESSIONALLY MANAGED AND MAINTAINED BUILDING

#### PROPERTY INFORMATION

- High exposure Retail Space Ideal use(s) Tattoo Studio, Art Studio, Specialty Retail
- Over 30 stalls at the rear of building
- Free building signage opportunity on the building included in lease rate
- Floor to ceiling glass allowing for lots of natural light and bright work space
- Located in a fully leased mall
- Located on major Bus/Transit routes
- Lease rate can be locked in for a (5) year term with no escalation
- Racking systems & shelving units available to Lease Tenant if required at no charge