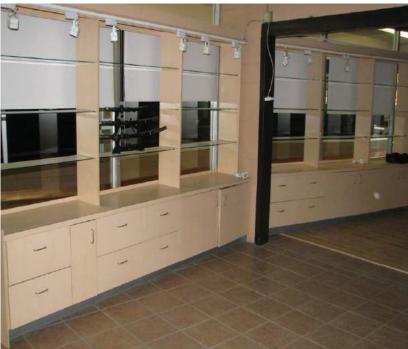

#### PROPERTY INFORMATION

- High exposure Retail Space Ideal use(s) Tattoo Studio, Art Studio, Specialty Retail
- Over 30 stalls at the rear of building
- Free building signage opportunity on the building included in lease rate
- Floor to ceiling glass allowing for lots of natural light and bright work space
- Located in a fully leased mall
- Located on major Bus/Transit routes
- Lease rate can be locked in for a (5) year term with no escalation
- Racking systems & shelving units available to Lease Tenant if required at no charge