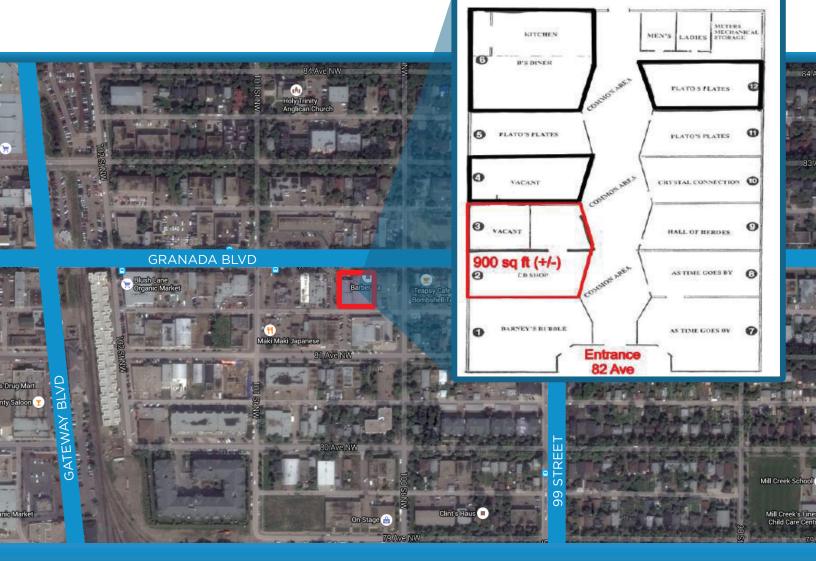

# **LOCATION:**

#2, 10013/15 - 82 AVENUE EDMONTON, ALBERTA

#### PROPERTY INFORMATION

BUILDING NAME: Old Strathcona

Shopping Mall

**MUNICIPAL ADDRESS:** #2, 10013/15-82

Avenue

**LEGAL DESCRIPTION:** Lot 11, 12, 21, 1/2 E

(22); Block 59; Plan I

TYPE OF SPACE: Retail

**TOTAL SPACE AVAILABLE:** 850 Sq.Ft (+/-), includes tenants proportionate share of common area lease space & secured

parking lot

TOTAL BUILDING AREA: 7,600 sq. ft. (+/-)

**ZONING:** CB2

PARKING: Street/Ample