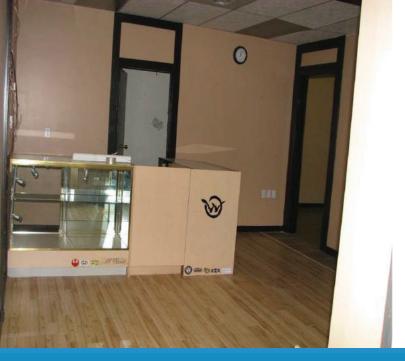

# **FOR LEASE**

- PRIME MAIN FLOOR WHYTE AVENUE LEASE SPACE
- FULLY RENOVATED AND MOVE IN READY IDEAL FOR TATTOO STUDIO, SPECIALTY RETAIL, ART STUDIO, HAIR/MAKE-UP STUDIO
- AMPLE PARKING AT REAR OF THE BUILDING WITH USE TO OVER (30) STALLS, MULTIPLE METERS AND STREET PARKING AVAILABLE AT FRONT OF BUILDING
- FRONT SIGNAGE EXPOSURE ON FRONT OF BUILDING EXPOSED TO WHYTE AVE AT NO CHARGE TO TENANT
- VERY COMPETITIVE LEASE RATE, PROFESSIONALLY MANAGED AND MAINTAINED BUILDING

#### PROPERTY INFORMATION

- High exposure Retail Space Ideal use(s) Tattoo Studio, Art Studio, Specialty Retail
- Over 30 stalls at the rear of building
- Free building signage opportunity on the building included in lease rate
- Floor to ceiling glass allowing for lots of natural light and bright work space
- Located in a fully leased mall
- Located on major Bus/Transit routes
- Lease rate can be locked in for a (5) year term with no escalation
- Racking systems & shelving units available to Lease Tenant if required at no charge